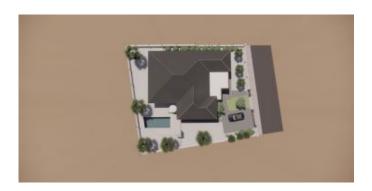

#### **Features**

This very spacious building plot in the popular and quiet Bona Bista district offers numerous building possibilities for a home, partly due to its ideal location, but also because the plot is particularly spacious. Bona Bista B25 is located in the inner ring of this popular neighborhood, guaranteeing peace and a nice living environment. A building permit has been issued for this plot for a one-storey house with a roof consisting of a living room, kitchen, utility room, three bedrooms, two bathrooms, two storage rooms and a swimming pool.

- quiet location,
- excellent accessibility; only 5 minutes to the center of Kralendijk,
- located in the popular residential area Bona Bista,
- building plot with residential destination,
- there is no construction obligation,
- purchase including construction drawing and issued building permit.