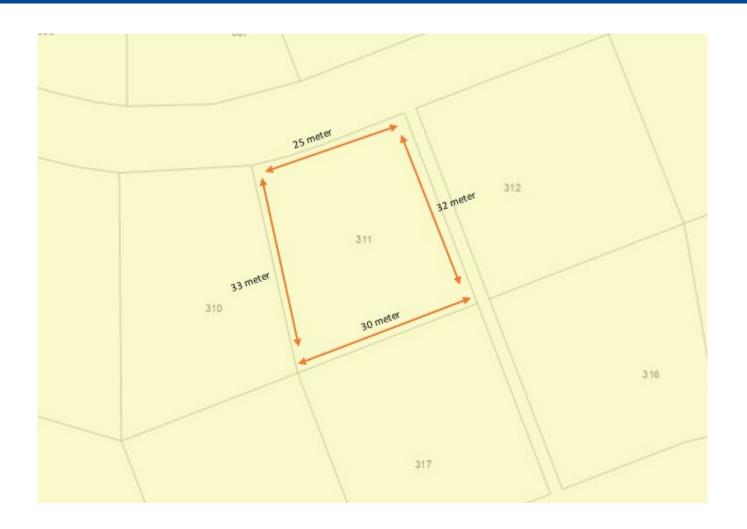

### Real Estate information

| Neighborhood      | Bona Bista            |
|-------------------|-----------------------|
| Address           | Bona Bista B25        |
| Freehold Land     |                       |
| Total ground area | 9,666 / 898 sq.ft./m2 |

Registered at the Land Registry Office Kadaster, number 4-B-311.