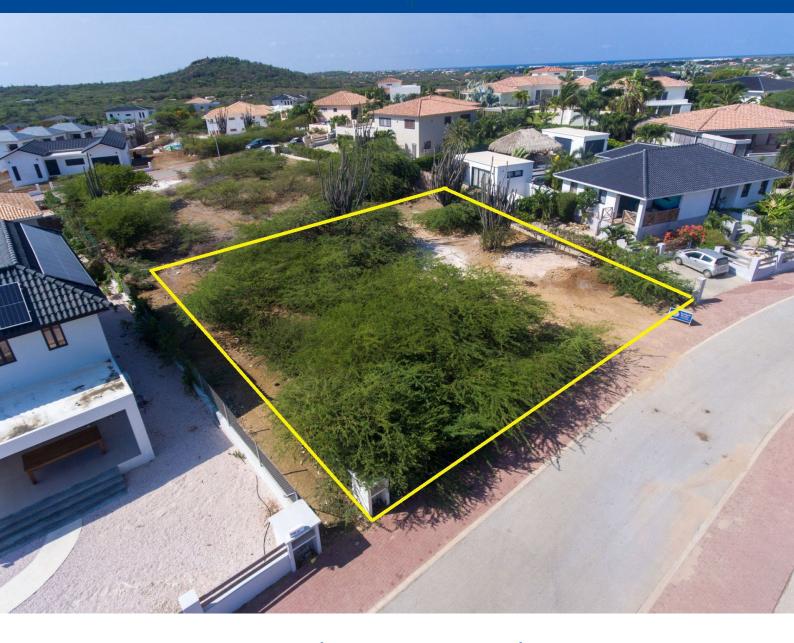

# Bona Bista B25, Bona Bista

US\$ 194,000 Asking price sold

**Buyers Costs** 

Bona Bista

### Real Estate information

| Neighborhood      | Bona Bista            |
|-------------------|-----------------------|
| Address           | Bona Bista B25        |
| Freehold Land     |                       |
| Total ground area | 9,666 / 898 sq.ft./m2 |

#### **Features**

This very spacious building plot in the popular and quiet Bona Bista district offers numerous building possibilities for a home, partly due to its ideal location, but also because the plot is particularly spacious. Bona Bista B25 is located in the inner ring of this popular neighborhood, guaranteeing peace and a nice living environment. A building permit has been issued for this plot for a one-storey house with a roof consisting of a living room, kitchen, utility room, three bedrooms, two bathrooms, two storage rooms and a swimming pool.

- quiet location,
- excellent accessibility; only 5 minutes to the center of Kralendijk,
- located in the popular residential area Bona Bista,
- building plot with residential destination,
- there is no construction obligation,
- purchase including construction drawing and issued building permit.