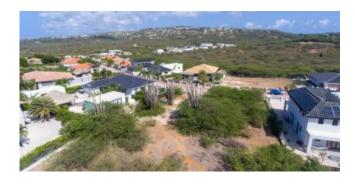

#### **Features**

This very spacious building plot in the popular and quiet Bona Bista district offers numerous building possibilities for a home, partly due to its ideal location, but also because the plot is particularly spacious. Bona Bista B25 is located in the inner ring of this popular neighborhood, guaranteeing peace and a nice living environment. A building permit has been issued for this plot for a one-storey house with a roof consisting of a living room, kitchen, utility room, three bedrooms, two bathrooms, two storage rooms and a swimming pool.

- quiet location,
- excellent accessibility; only 5 minutes to the center of Kralendijk,
- located in the popular residential area Bona Bista,
- building plot with residential destination,
- there is no construction obligation,
- purchase including construction drawing and issued building permit.