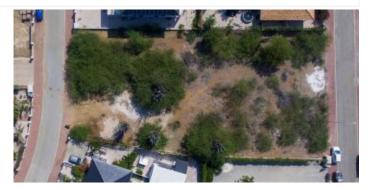

### Real Estate information

| Neighborhood      | Bona Bista            |
|-------------------|-----------------------|
| Address           | Bona Bista B25        |
| Freehold Land     |                       |
| Total ground area | 9,666 / 898 sq.ft./m2 |

#### **Features**

This very spacious building plot in the popular and quiet Bona Bista district offers numerous building possibilities for a home, partly due to its ideal location, but also because the plot is particularly spacious. Bona Bista B25 is located in the inner ring of this popular neighborhood, guaranteeing peace and a nice living environment. A building permit has been issued for this plot for a one-storey house with a roof consisting of a living room, kitchen, utility room, three bedrooms, two bathrooms, two storage rooms and a swimming pool.