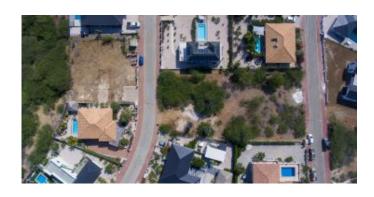

### Real Estate information

| Neighborhood      | Bona Bista            |
|-------------------|-----------------------|
| Address           | Bona Bista B25        |
| Freehold Land     |                       |
| Total ground area | 9,666 / 898 sq.ft./m2 |

#### **Features**

This very spacious building plot in the popular and quiet Bona Bista district offers numerous building possibilities for a home, partly due to its ideal location, but also because the plot is particularly spacious. Bona Bista B25 is located in the inner ring of this popular neighborhood, guaranteeing peace and a nice living environment. A building permit has been issued for this plot for a one-storey house with a roof consisting of a living room, kitchen, utility room, three bedrooms, two bathrooms, two storage rooms and a swimming pool.