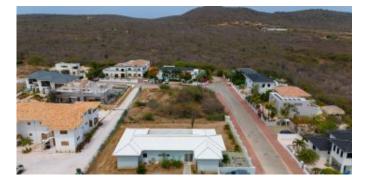

## Features

This very spacious corner lot in the popular and quiet neighborhood Bona Bista offers countless building possibilities to build a house or several apartments, partly due to its ideal location but also because the plot is particularly spacious. Bona Bista B46 is located at the rear of this popular neighborhood, which guarantees peace and a pleasant living environment.

The owner has had a construction plan made. You are NOT bound to this plan at the time of purchase, but it may prevent you from incurring additional costs for the development of a suitable design.

- Ideally situated on a corner,
- Good accessibility, only a 10 minutes drive to the centre of Kralendijk,
- Located in the desired area of Bona Bista,
- Building lot for residential purposes,
- Building lot with a custom-made construction plan,
- Building permit has been applied for.