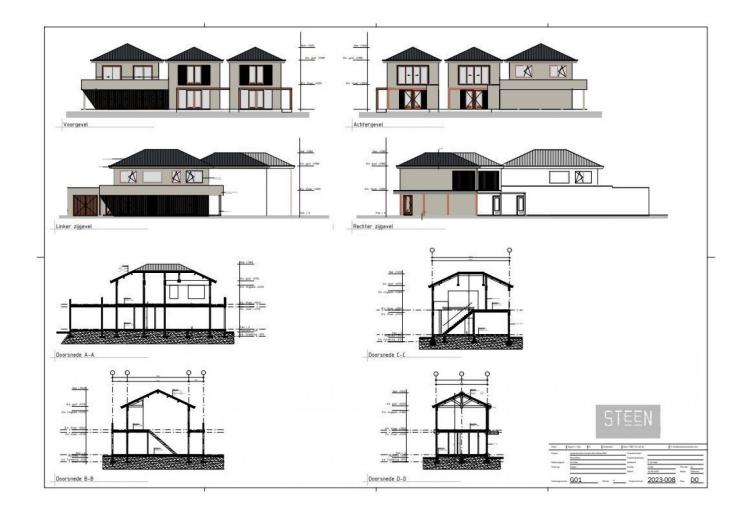

The owner has had a construction plan made. You are NOT bound to this plan at the time of purchase, but it may prevent you from incurring additional costs for the development of a suitable design.

- Ideally situated on a corner,
- Good accessibility, only a 10 minutes drive to the centre of Kralendijk,
- Located in the desired area of Bona Bista,
- Building lot for residential purposes,
- Building lot with a custom-made construction plan,
- Building permit has been applied for.