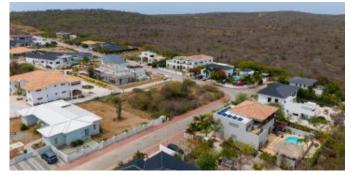

## Features

This very spacious corner lot in the popular and quiet neighborhood Bona Bista offers countless building possibilities to build a house or several apartments, partly due to its ideal location but also because the plot is particularly spacious. Bona Bista B46 is located at the rear of this popular neighborhood, which guarantees peace and a pleasant living environment.

The owner has had a construction plan made. You are NOT bound to this plan at the time of purchase, but it may prevent you from incurring additional costs for the development of a suitable design.

- Ideally situated on a corner,
- Good accessibility, only a 10 minutes drive to the centre of Kralendijk,
- Located in the desired area of Bona Bista,
- Building lot for residential purposes,
- Building lot with a custom-made construction plan,
- Building permit has been applied for.