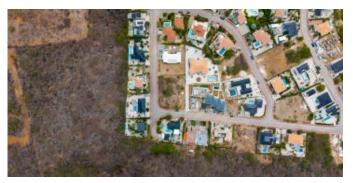

## Features

This very spacious corner lot in the popular and quiet neighborhood Bona Bista offers countless building possibilities to build a house or several apartments, partly due to its ideal location but also because the plot is particularly spacious. Bona Bista B46 is located at the rear of this popular neighborhood, which guarantees peace and a pleasant living environment.

The owner has had a construction plan made. You are NOT bound to this plan at the time of purchase, but it may prevent you from incurring additional costs for the development of a suitable design.

- Ideally situated on a corner,
- Good accessibility, only a 10 minutes drive to the centre of Kralendijk,
- Located in the desired area of Bona Bista,
- Building lot for residential purposes,
- Building lot with a custom-made construction plan,
- Building permit has been applied for.