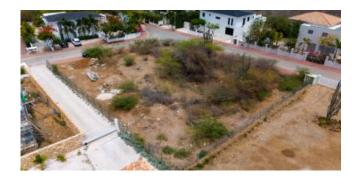

## Features

This very spacious corner lot in the popular and quiet neighborhood Bona Bista offers countless building possibilities to build a house or several apartments, partly due to its ideal location but also because the plot is particularly spacious. Bona Bista B46 is located at the rear of this popular neighborhood, which guarantees peace and a pleasant living environment.

The owner has had a construction plan made. You are NOT bound to this plan at the time of purchase, but it may prevent you from incurring additional costs for the development of a suitable design.

- Ideally situated on a corner,
- Good accessibility, only a 10 minutes drive to the centre of Kralendijk,
- Located in the desired area of Bona Bista,
- Building lot for residential purposes,
- Building lot with a custom-made construction plan,
- Building permit has been applied for.