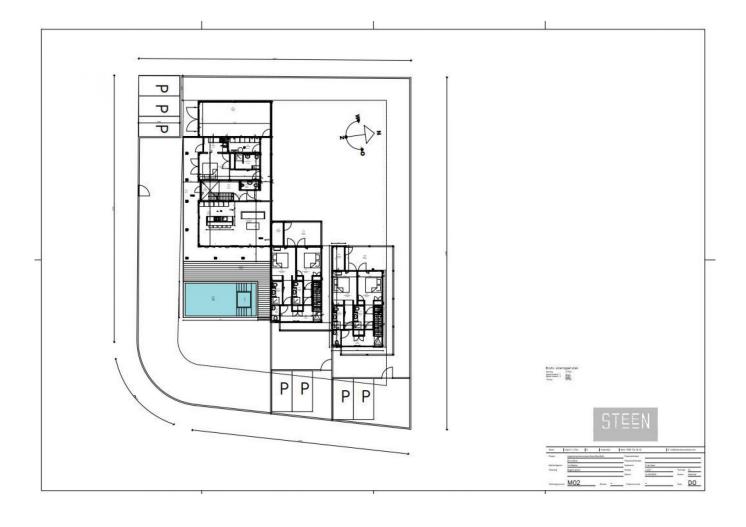

## Features

This very spacious corner lot in the popular and quiet neighborhood Bona Bista offers countless building possibilities to build a house or several apartments, partly due to its ideal location but also because the plot is particularly spacious. Bona Bista B46 is located at the rear of this popular neighborhood, which guarantees peace and a pleasant living environment.

The owner has had a construction plan made. You are NOT bound to this plan at the time of purchase, but it may prevent you from incurring additional costs for the development of a suitable design.

- Ideally situated on a corner,
- Good accessibility, only a 10 minutes drive to the centre of Kralendijk,
- Located in the desired area of Bona Bista,
- Building lot for residential purposes,
- Building lot with a custom-made construction plan,
- Building permit has been applied for.