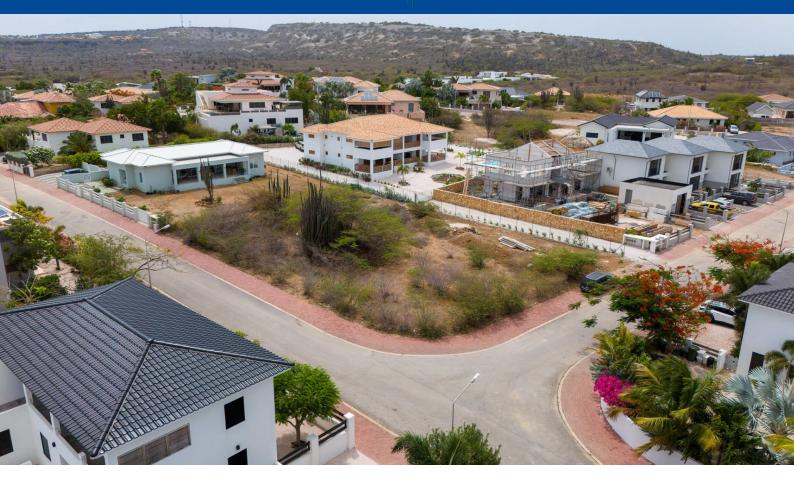

## Features

This very spacious corner lot in the popular and quiet neighborhood Bona Bista offers countless building possibilities to build a house or several apartments, partly due to its ideal location but also because the plot is particularly spacious. Bona Bista B46 is located at the rear of this popular neighborhood, which guarantees peace and a pleasant living environment.

The owner has had a construction plan made. You are NOT bound to this plan at the time of purchase, but it may prevent you from incurring additional costs for the development of a suitable design.

- Ideally situated on a corner,
- Good accessibility, only a 10 minutes drive to the centre of Kralendijk,
- Located in the desired area of Bona Bista,
- Building lot for residential purposes,
- Building lot with a custom-made construction plan,
- Building permit has been applied for.