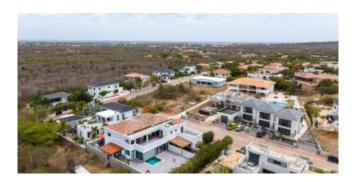

## Features

This very spacious corner lot in the popular and quiet neighborhood Bona Bista offers countless building possibilities to build a house or several apartments, partly due to its ideal location but also because the plot is particularly spacious. Bona Bista B46 is located at the rear of this popular neighborhood, which guarantees peace and a pleasant living environment.

The owner has had a construction plan made. You are NOT bound to this plan at the time of purchase, but it may prevent you from incurring additional costs for the development of a suitable design.

- Ideally situated on a corner,
- Good accessibility, only a 10 minutes drive to the centre of Kralendijk,
- Located in the desired area of Bona Bista,
- Building lot for residential purposes,
- Building lot with a custom-made construction plan,
- Building permit has been applied for.