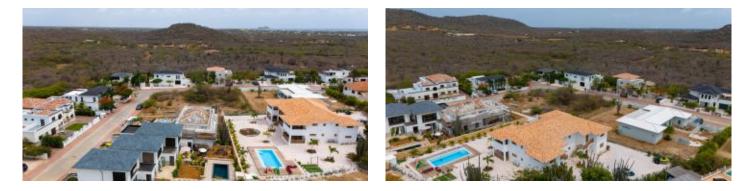

## Features

This very spacious corner lot in the popular and quiet neighborhood Bona Bista offers countless building possibilities to build a house or several apartments, partly due to its ideal location but also because the plot is particularly spacious. Bona Bista B46 is located at the rear of this popular neighborhood, which guarantees peace and a pleasant living environment.

The owner has had a construction plan made. You are NOT bound to this plan at the time of purchase, but it may prevent you from incurring additional costs for the development of a suitable design.

- Ideally situated on a corner,
- Good accessibility, only a 10 minutes drive to the centre of Kralendijk,
- Located in the desired area of Bona Bista,
- Building lot for residential purposes,
- Building lot with a custom-made construction plan,
- Building permit has been applied for.