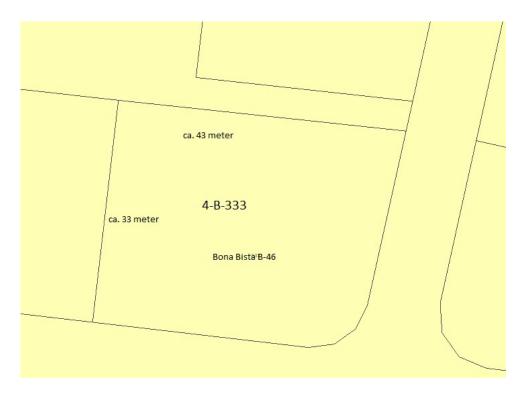

Registered at the Land Registry Office Kadaster, number 4-B-333.

Ground tax (annually): 0.345% of the value (1st residence), or Property tax (annually): 0.91% of the value (2nd residence). Buyers Costs consist of (one-off): 5% transfer tax, approx. 1.5% notary costs and costs of Land Registry at the office of Kadaster depending on purchase price.

# Building Regulations

Extract from Ruimtelijk Ontwikkelingsplan Bonaire (zoning plan)

maximum building percentage (%): 40 maximum building height (m): 9 maximum gutter height (m): 6

Link to zoning plan map with marker: <u>Map</u> Link to zoning description: <u>Zoning woongebied I</u>