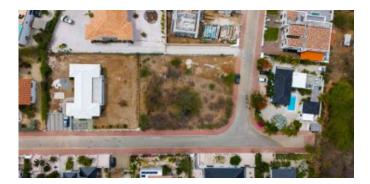

## Features

This very spacious corner lot in the popular and quiet neighborhood Bona Bista offers countless building possibilities to build a house or several apartments, partly due to its ideal location but also because the plot is particularly spacious. Bona Bista B46 is located at the rear of this popular neighborhood, which guarantees peace and a pleasant living environment.

The owner has had a construction plan made. You are NOT bound to this plan at the time of purchase, but it may prevent you from incurring additional costs for the development of a suitable design.

- Ideally situated on a corner,
- Good accessibility, only a 10 minutes drive to the centre of Kralendijk,
- Located in the desired area of Bona Bista,
- Building lot for residential purposes,
- Building lot with a custom-made construction plan,
- Building permit has been applied for.