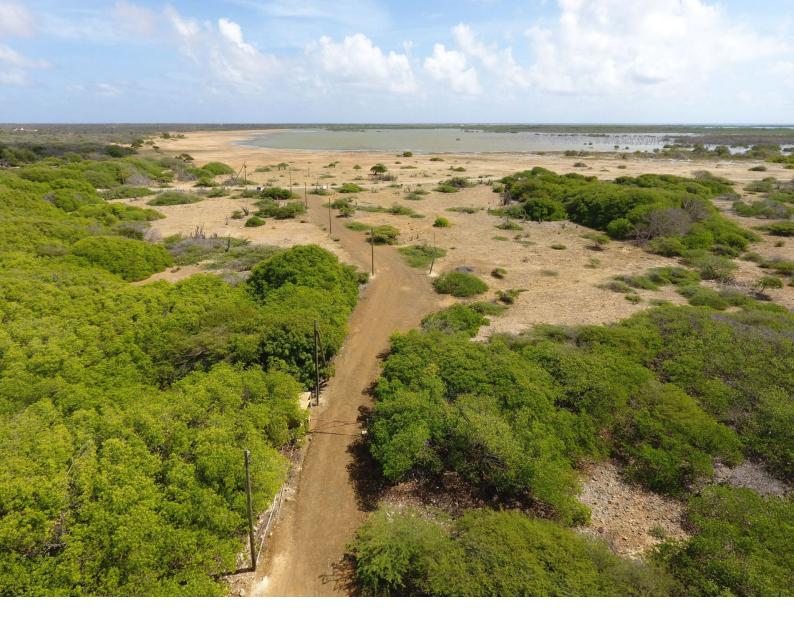

### Features

This building lot offers you the chance to build a wooden home in the middle of the beautiful natural outback of Bonaire! Within this small, 6 plot development, already one wooden home has been built. Utilities are available at boundaries of development.

Situated in the middle of the natural "Kununku land" (natural outback) of Bonaire, close to all leisure activity areas such as the Mangroves, Sorobon windsurf beach and Southern dive sites.

- Close to Mangrove area and Sorobon beach,
- Freehold land,
- No building obligation,
- Including building permit for wooden villa,
- Only a 15 minutes drive to the centre of Kralendijk,
- In the natural outback of Troca Suelto, in the South East part of Bonaire.