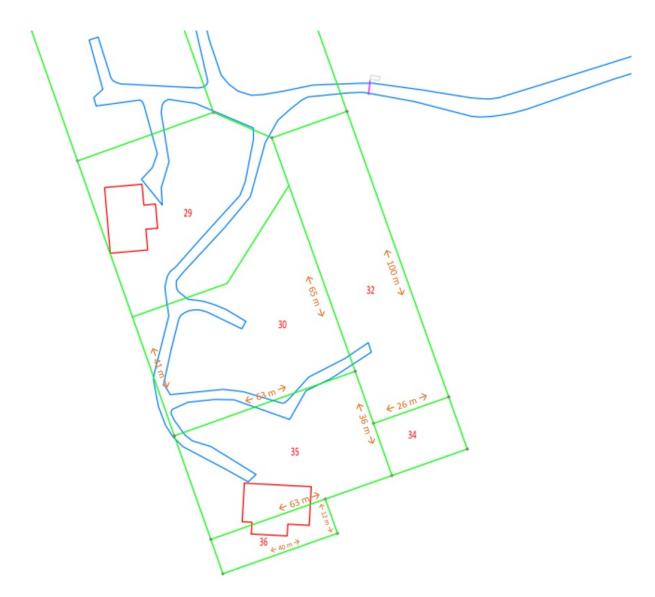

Registered at the Land Registry Office Kadaster, number 5-G-30.

#### Real Estate information

| Neighborhood      | Troca Suelto             |
|-------------------|--------------------------|
| Address           | Troca Suelto 5-G-30      |
| Freehold Land     |                          |
| Rural living      |                          |
| Total ground area | 32,302 / 3.001 sq.ft./m2 |