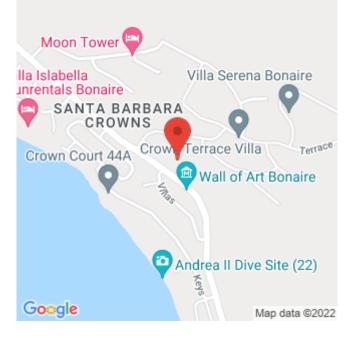

## Crown Park 8, Sabadeco

#### Real Estate information

| Neighborhood      | Sabadeco              |
|-------------------|-----------------------|
| Address           | Crown Park 8          |
| Freehold Land     |                       |
| Total ground area | 9,042 / 840 sq.ft./m2 |