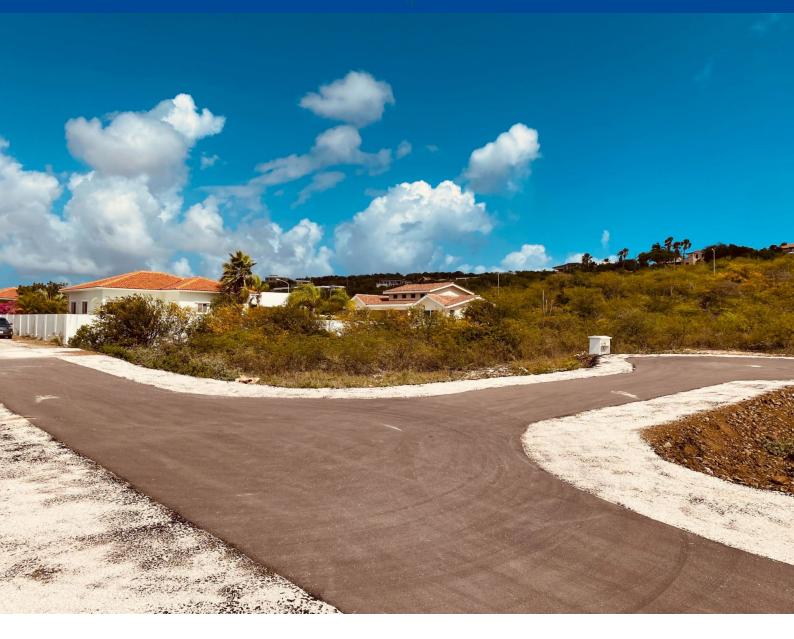

#### Features

This great piece of property is located in the quiet neighborhood of Sabadeco. Do you want to realize your own dream house in a friendly environment? This area Crown Park is located slightly North of Crown Terrace IV and provides the absolute best in hill side breezes. The majority of the lots provide spectacular views all the way to both the South and North end of Bonaire.

- Build your dream home,
- Private property building lot in well reputed area,
- Accessibility: good, only a 8 minutes drive to the centre of Kralendijk,
- Location: part of the up scale residential area of Sabadeco,
- Particulars: Building lot for residential purposes are subject to conditions,