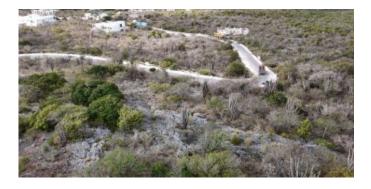

#### Features

Located on the hill in the quiet area of ??the popular and safe residential area Sabadeco Crown West, you will find this very spacious building plot. The hillside location of Sabadeco Crown West not only offers beautiful views of the lush nature and the north side of Bonaire, but also provides a feeling of seclusion and tranquility. This location offers a perfect escape from the hustle and bustle of everyday life.

With an impressive surface area of ??2,475 square meters and adjacent to a green zone, this building plot offers a rare opportunity to realize your dream home. Whether you dream of a lush garden, an expansive patio or a modern architectural design, this lot offers the space to bring your vision to life. The serene environment invites relaxation while offering an abundance of outdoor activities, including hiking, bird watching and enjoying the beautiful sunsets that the island has to offer.

Take this opportunity to build your dream home in one of the most desirable locations on Bonaire.

- spacious building plot in the popular residential area Sabadeco Crown West,
- build your own dream house,
- water and electricity connections to the plot and roads are ready for use,
- accessibility only 10 minutes to the center of Kralendijk,
- some additional building codes apply to this location.