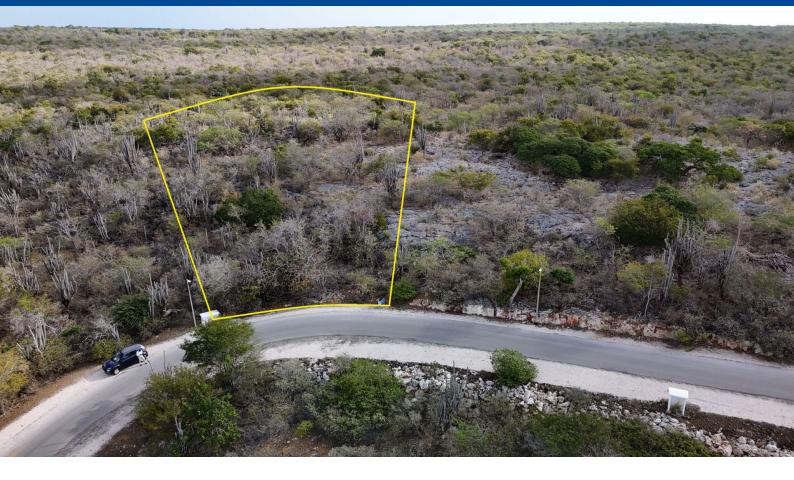

#### Features

Located on the hill in the quiet area of ??the popular and safe residential area Sabadeco Crown West, you will find this very spacious building plot. The hillside location of Sabadeco Crown West not only offers beautiful views of the lush nature and the north side of Bonaire, but also provides a feeling of seclusion and tranquility. This location offers a perfect escape from the hustle and bustle of everyday life.

With an impressive surface area of ??2,475 square meters and adjacent to a green zone, this building plot offers a rare opportunity to realize your dream home. Whether you dream of a lush garden, an expansive patio or a modern architectural design, this lot offers the space to bring your vision to life. The serene environment invites relaxation while offering an abundance of outdoor activities, including hiking, bird watching and enjoying the beautiful sunsets that the island has to offer.

Take this opportunity to build your dream home in one of the most desirable locations on Bonaire.

- spacious building plot in the popular residential area Sabadeco Crown West,
- build your own dream house,
- water and electricity connections to the plot and roads are ready for use,
- accessibility only 10 minutes to the center of Kralendijk,
- some additional building codes apply to this location.