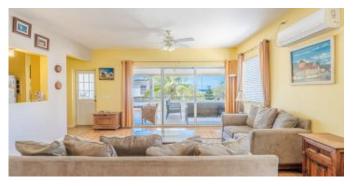

#### **Features**

This spacious condo, located on the second floor with a beautiful view over the garden and the Caribbean Sea, offers you very pleasant living pleasure on Bonaire with 2 bedrooms and 2 bathrooms. The living room with half open kitchen forms one great living area with the covered terrace, through the sliding doors. This is the place wgere you can enjoy beautiful sunsets!

#### Lay out

Living room opening up to the big covered porch with dining and lounge space. Half open kitchen with breakfast nook and appliances. Adjacent the kitchen a spacious pantry with connection points for washer and boiler. Large master bedroom with built-in closets and ensuite bathroom with double vanity, shower and toilet. The guest bedroom also has built-in closets and comes with a separately situated bathroom with double vanity, shower and toilet. The building is surrounded by a beautiful tropical garden