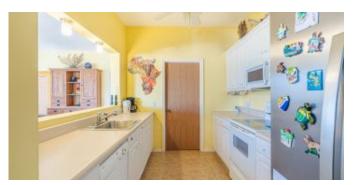

#### Lay out

Living room opening up to the big covered porch with dining and lounge space. Half open kitchen with breakfast nook and appliances. Adjacent the kitchen a spacious pantry with connection points for washer and boiler. Large master bedroom with built-in closets and ensuite bathroom with double vanity, shower and toilet. The guest bedroom also has built-in closets and comes with a separately situated bathroom with double vanity, shower and toilet. The building is surrounded by a beautiful tropical garden