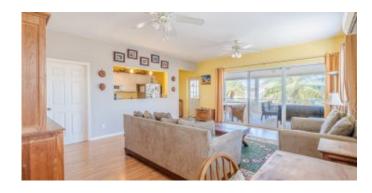

#### Lay out

Living room opening up to the big covered porch with dining and lounge space. Half open kitchen with breakfast nook and appliances. Adjacent the kitchen a spacious pantry with connection points for washer and boiler. Large master bedroom with built-in closets and ensuite bathroom with double vanity, shower and toilet. The guest bedroom also has built-in closets and comes with a separately situated bathroom with double vanity, shower and toilet. The building is surrounded by a beautiful tropical garden