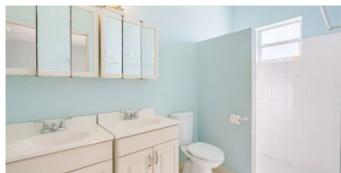

#### Lay out

Living room opening up to the big covered porch with dining and lounge space. Half open kitchen with breakfast nook and appliances. Adjacent the kitchen a spacious pantry with connection points for washer and boiler. Large master bedroom with built-in closets and ensuite bathroom with double vanity, shower and toilet. The guest bedroom also has built-in closets and comes with a separately situated bathroom with double vanity, shower and toilet. The building is surrounded by a beautiful tropical garden