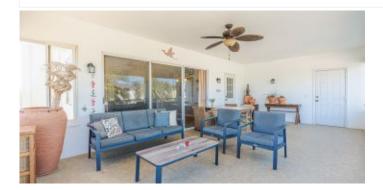

#### **Features**

This spacious condo, located on the second floor with a beautiful view over the garden and the Caribbean Sea, offers you very pleasant living pleasure on Bonaire with 2 bedrooms and 2 bathrooms. The living room with half open kitchen forms one great living area with the covered terrace, through the sliding doors. This is the place wgere you can enjoy beautiful sunsets!

#### Lay out

Living room opening up to the big covered porch with dining and lounge space. Half open kitchen with breakfast nook and appliances. Adjacent the kitchen a spacious pantry with connection points for washer and boiler. Large master bedroom with built-in closets and ensuite bathroom with double vanity, shower and toilet. The guest bedroom also has built-in closets and comes with a separately situated bathroom with double vanity, shower and toilet. The building is surrounded by a beautiful tropical garden