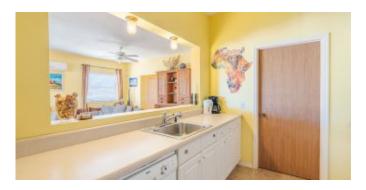

#### Lay out

Living room opening up to the big covered porch with dining and lounge space. Half open kitchen with breakfast nook and appliances. Adjacent the kitchen a spacious pantry with connection points for washer and boiler. Large master bedroom with built-in closets and ensuite bathroom with double vanity, shower and toilet. The guest bedroom also has built-in closets and comes with a separately situated bathroom with double vanity, shower and toilet. The building is surrounded by a beautiful tropical garden