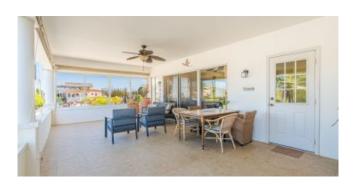

#### **Features**

This spacious condo, located on the second floor with a beautiful view over the garden and the Caribbean Sea, offers you very pleasant living pleasure on Bonaire with 2 bedrooms and 2 bathrooms. The living room with half open kitchen forms one great living area with the covered terrace, through the sliding doors. This is the place wgere you can enjoy beautiful sunsets!

#### Lay out

Living room opening up to the big covered porch with dining and lounge space. Half open kitchen with breakfast nook and appliances. Adjacent the kitchen a spacious pantry with connection points for washer and boiler. Large master bedroom with built-in closets and ensuite bathroom with double vanity, shower and toilet. The guest bedroom also has built-in closets and comes with a separately situated bathroom with double vanity, shower and toilet. The building is surrounded by a beautiful tropical garden