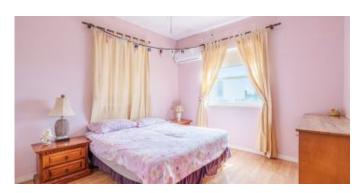

#### Lay out

Living room opening up to the big covered porch with dining and lounge space. Half open kitchen with breakfast nook and appliances. Adjacent the kitchen a spacious pantry with connection points for washer and boiler. Large master bedroom with built-in closets and ensuite bathroom with double vanity, shower and toilet. The guest bedroom also has built-in closets and comes with a separately situated bathroom with double vanity, shower and toilet. The building is surrounded by a beautiful tropical garden