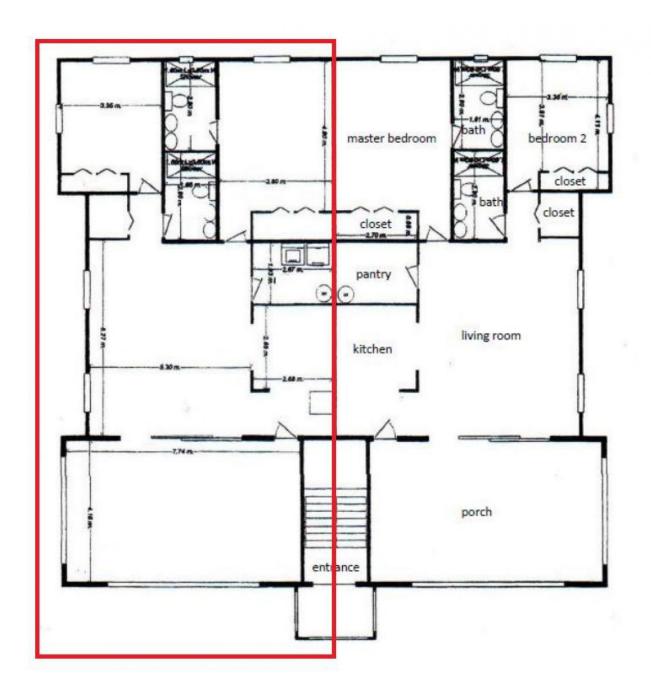

#### Lay out

Living room opening up to the big covered porch with dining and lounge space. Half open kitchen with breakfast nook and appliances. Adjacent the kitchen a spacious pantry with connection points for washer and boiler. Large master bedroom with built-in closets and ensuite bathroom with double vanity, shower and toilet. The guest bedroom also has built-in closets and comes with a separately situated bathroom with double vanity, shower and toilet. The building is surrounded by a beautiful tropical garden