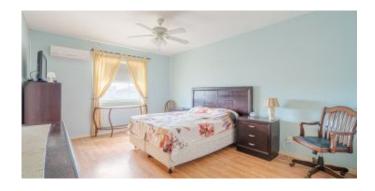

#### Lay out

Living room opening up to the big covered porch with dining and lounge space. Half open kitchen with breakfast nook and appliances. Adjacent the kitchen a spacious pantry with connection points for washer and boiler. Large master bedroom with built-in closets and ensuite bathroom with double vanity, shower and toilet. The guest bedroom also has built-in closets and comes with a separately situated bathroom with double vanity, shower and toilet. The building is surrounded by a beautiful tropical garden