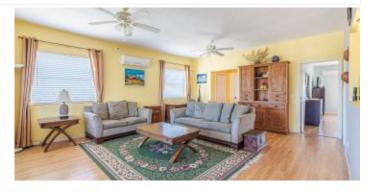

#### Lay out

Living room opening up to the big covered porch with dining and lounge space. Half open kitchen with breakfast nook and appliances. Adjacent the kitchen a spacious pantry with connection points for washer and boiler. Large master bedroom with built-in closets and ensuite bathroom with double vanity, shower and toilet. The guest bedroom also has built-in closets and comes with a separately situated bathroom with double vanity, shower and toilet. The building is surrounded by a beautiful tropical garden