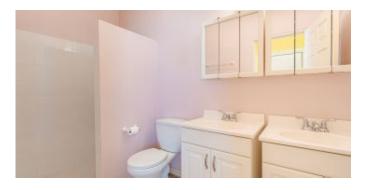

#### Lay out

Living room opening up to the big covered porch with dining and lounge space. Half open kitchen with breakfast nook and appliances. Adjacent the kitchen a spacious pantry with connection points for washer and boiler. Large master bedroom with built-in closets and ensuite bathroom with double vanity, shower and toilet. The guest bedroom also has built-in closets and comes with a separately situated bathroom with double vanity, shower and toilet. The building is surrounded by a beautiful tropical garden