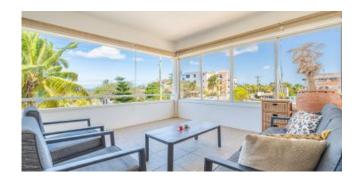

#### **Features**

This spacious condo, located on the second floor with a beautiful view over the garden and the Caribbean Sea, offers you very pleasant living pleasure on Bonaire with 2 bedrooms and 2 bathrooms. The living room with half open kitchen forms one great living area with the covered terrace, through the sliding doors. This is the place wgere you can enjoy beautiful sunsets!

#### Lay out

Living room opening up to the big covered porch with dining and lounge space. Half open kitchen with breakfast nook and appliances. Adjacent the kitchen a spacious pantry with connection points for washer and boiler. Large master bedroom with built-in closets and ensuite bathroom with double vanity, shower and toilet. The guest bedroom also has built-in closets and comes with a separately situated bathroom with double vanity, shower and toilet. The building is surrounded by a beautiful tropical garden