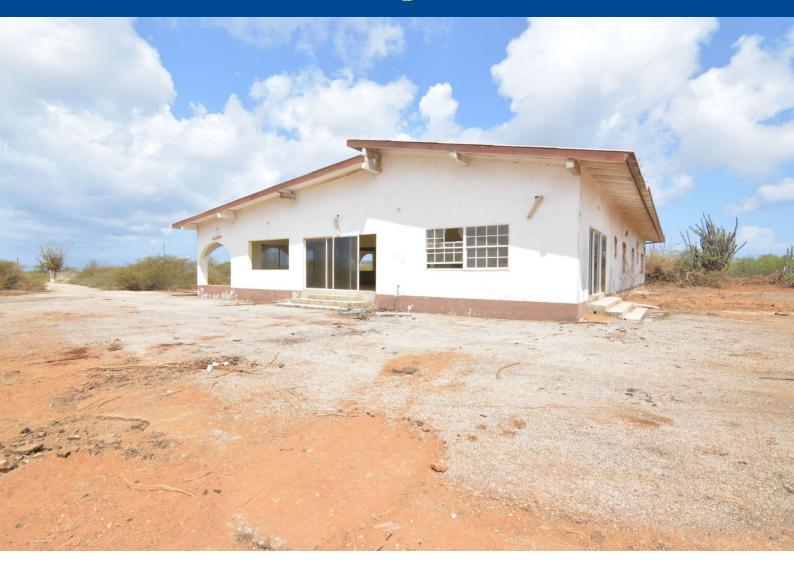

# Kaminda Mexico z/n, Antriol

**US\$ 0 Asking price** 

**Buyers Costs** 

Antriol - 6,114 / 568 sq.ft./m2 - 3 Bedrooms - 2 Baths

### Features

The 1,475 m² plot on the corner of Kaminda Mexico and Kaya Elina offers the solution for the search to peace, space and lots of privacy. You can enjoy natural vegetation in the area and the tranquility that this area in Antriol brings. The house on the plot has been moderately maintained in recent years and this is reflected inside and outside. Due to the presence of a spacious, covered porch and large spaces inside, this offers a unique opportunity to renovate it. The quiet neighborhood in which the house is located offers the chance to escape the hustle and bustle of the city and enjoy the peace and quiet of the area.

- Offered/sold "as is where is"
- Rural unspoilt environment,
- Lots of privacy due to the size of the lot,
- A lot of potential,
- The unique opportunity to realize your dream home.