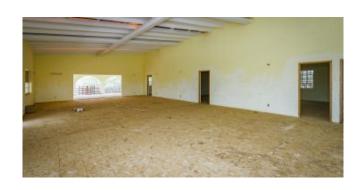

### Features

The 1,475 m² plot on the corner of Kaminda Mexico and Kaya Elina offers the solution for the search to peace, space and lots of privacy. You can enjoy natural vegetation in the area and the tranquility that this area in Antriol brings. The house on the plot has been moderately maintained in recent years and this is reflected inside and outside. Due to the presence of a spacious, covered porch and large spaces inside, this offers a unique opportunity to renovate it. The quiet neighborhood in which the house is located offers the chance to escape the hustle and bustle of the city and enjoy the peace and quiet of the area.

- Offered/sold "as is where is"
- Rural unspoilt environment,
- Lots of privacy due to the size of the lot,
- A lot of potential,
- The unique opportunity to realize your dream home.