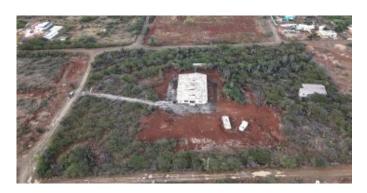

### Features

The 1,475 m² plot on the corner of Kaminda Mexico and Kaya Elina offers the solution for the search to peace, space and lots of privacy. You can enjoy natural vegetation in the area and the tranquility that this area in Antriol brings. The house on the plot has been moderately maintained in recent years and this is reflected inside and outside. Due to the presence of a spacious, covered porch and large spaces inside, this offers a unique opportunity to renovate it. The quiet neighborhood in which the house is located offers the chance to escape the hustle and bustle of the city and enjoy the peace and quiet of the area.