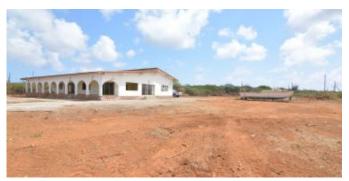

# Kaminda Mexico z/n, Antriol

**US\$ 0 Asking price** 

**Buyers Costs** 

Antriol - 6,114 / 568 sq.ft./m2 - 3 Bedrooms - 2 Baths

### Features

The 1,475 m² plot on the corner of Kaminda Mexico and Kaya Elina offers the solution for the search to peace, space and lots of privacy. You can enjoy natural vegetation in the area and the tranquility that this area in Antriol brings. The house on the plot has been moderately maintained in recent years and this is reflected inside and outside. Due to the presence of a spacious, covered porch and large spaces inside, this offers a unique opportunity to renovate it. The quiet neighborhood in which the house is located offers the chance to escape the hustle and bustle of the city and enjoy the peace and quiet of the area.