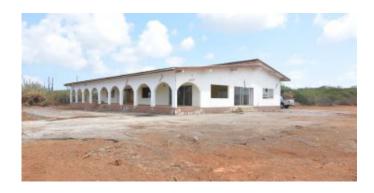

# Kaminda Mexico z/n, Antriol

**US\$ 0 Asking price** 

**Buyers Costs** 

Antriol - 6,114 / 568 sq.ft./m2 - 3 Bedrooms - 2 Baths

### Features

The 1,475 m² plot on the corner of Kaminda Mexico and Kaya Elina offers the solution for the search to peace, space and lots of privacy. You can enjoy natural vegetation in the area and the tranquility that this area in Antriol brings. The house on the plot has been moderately maintained in recent years and this is reflected inside and outside. Due to the presence of a spacious, covered porch and large spaces inside, this offers a unique opportunity to renovate it. The quiet neighborhood in which the house is located offers the chance to escape the hustle and bustle of the city and enjoy the peace and quiet of the area.