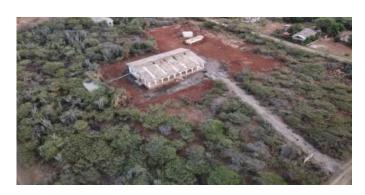

### Features

The 1,475 m² plot on the corner of Kaminda Mexico and Kaya Elina offers the solution for the search to peace, space and lots of privacy. You can enjoy natural vegetation in the area and the tranquility that this area in Antriol brings. The house on the plot has been moderately maintained in recent years and this is reflected inside and outside. Due to the presence of a spacious, covered porch and large spaces inside, this offers a unique opportunity to renovate it. The quiet neighborhood in which the house is located offers the chance to escape the hustle and bustle of the city and enjoy the peace and quiet of the area.