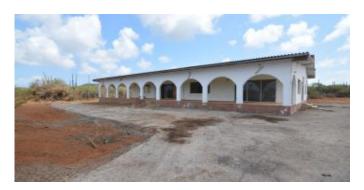

### Features

The 1,475 m² plot on the corner of Kaminda Mexico and Kaya Elina offers the solution for the search to peace, space and lots of privacy. You can enjoy natural vegetation in the area and the tranquility that this area in Antriol brings. The house on the plot has been moderately maintained in recent years and this is reflected inside and outside. Due to the presence of a spacious, covered porch and large spaces inside, this offers a unique opportunity to renovate it. The quiet neighborhood in which the house is located offers the chance to escape the hustle and bustle of the city and enjoy the peace and quiet of the area.