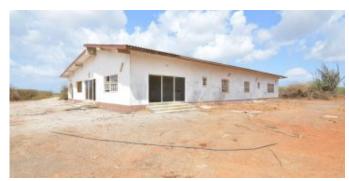

### Features

The 1,475 m² plot on the corner of Kaminda Mexico and Kaya Elina offers the solution for the search to peace, space and lots of privacy. You can enjoy natural vegetation in the area and the tranquility that this area in Antriol brings. The house on the plot has been moderately maintained in recent years and this is reflected inside and outside. Due to the presence of a spacious, covered porch and large spaces inside, this offers a unique opportunity to renovate it. The quiet neighborhood in which the house is located offers the chance to escape the hustle and bustle of the city and enjoy the peace and quiet of the area.