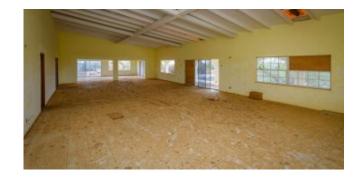

### Features

The 1,475 m² plot on the corner of Kaminda Mexico and Kaya Elina offers the solution for the search to peace, space and lots of privacy. You can enjoy natural vegetation in the area and the tranquility that this area in Antriol brings. The house on the plot has been moderately maintained in recent years and this is reflected inside and outside. Due to the presence of a spacious, covered porch and large spaces inside, this offers a unique opportunity to renovate it. The quiet neighborhood in which the house is located offers the chance to escape the hustle and bustle of the city and enjoy the peace and quiet of the area.

- Offered/sold "as is where is"
- Rural unspoilt environment,
- Lots of privacy due to the size of the lot,
- A lot of potential,
- The unique opportunity to realize your dream home.