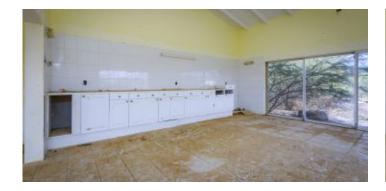

### Features

The 1,475 m² plot on the corner of Kaminda Mexico and Kaya Elina offers the solution for the search to peace, space and lots of privacy. You can enjoy natural vegetation in the area and the tranquility that this area in Antriol brings. The house on the plot has been moderately maintained in recent years and this is reflected inside and outside. Due to the presence of a spacious, covered porch and large spaces inside, this offers a unique opportunity to renovate it. The quiet neighborhood in which the house is located offers the chance to escape the hustle and bustle of the city and enjoy the peace and quiet of the area.

- Offered/sold "as is where is"
- Rural unspoilt environment,
- Lots of privacy due to the size of the lot,
- A lot of potential,
- The unique opportunity to realize your dream home.