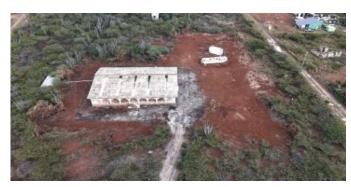

### Features

The 1,475 m² plot on the corner of Kaminda Mexico and Kaya Elina offers the solution for the search to peace, space and lots of privacy. You can enjoy natural vegetation in the area and the tranquility that this area in Antriol brings. The house on the plot has been moderately maintained in recent years and this is reflected inside and outside. Due to the presence of a spacious, covered porch and large spaces inside, this offers a unique opportunity to renovate it. The quiet neighborhood in which the house is located offers the chance to escape the hustle and bustle of the city and enjoy the peace and quiet of the area.