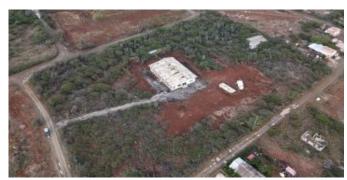

### Features

The 1,475 m² plot on the corner of Kaminda Mexico and Kaya Elina offers the solution for the search to peace, space and lots of privacy. You can enjoy natural vegetation in the area and the tranquility that this area in Antriol brings. The house on the plot has been moderately maintained in recent years and this is reflected inside and outside. Due to the presence of a spacious, covered porch and large spaces inside, this offers a unique opportunity to renovate it. The quiet neighborhood in which the house is located offers the chance to escape the hustle and bustle of the city and enjoy the peace and quiet of the area.