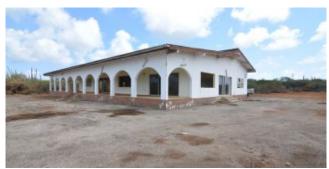

### Features

The 1,475 m² plot on the corner of Kaminda Mexico and Kaya Elina offers the solution for the search to peace, space and lots of privacy. You can enjoy natural vegetation in the area and the tranquility that this area in Antriol brings. The house on the plot has been moderately maintained in recent years and this is reflected inside and outside. Due to the presence of a spacious, covered porch and large spaces inside, this offers a unique opportunity to renovate it. The quiet neighborhood in which the house is located offers the chance to escape the hustle and bustle of the city and enjoy the peace and quiet of the area.

- Offered/sold "as is where is"
- Rural unspoilt environment,
- Lots of privacy due to the size of the lot,
- A lot of potential,
- The unique opportunity to realize your dream home.