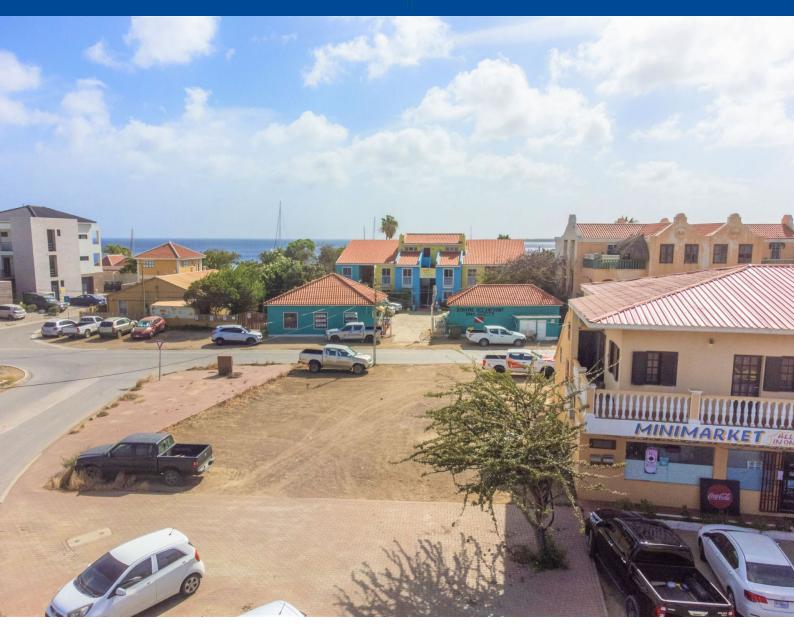

### Features

Located in the picturesque center of Kralendijk and withing walking distance of the boulevard, several local eateries, shops and the Caribbean Sea, you will find this spacious corner lot. The lot is located on a main, paved road which guarantees a good visibility. Given the current zoning plan (Mixed-I) the plot also offers you several options. A unique opportunity for project developers and/or investors!

- spacious corner lot in the center of Kralendijk,
- located on a main road with paved roads,
- water and electricity connection installed up to the lot,
- no building obligation.

## Technical specifications

- Access to the plot on the paved road,
- WEB (water and electricity) connection at the road side.