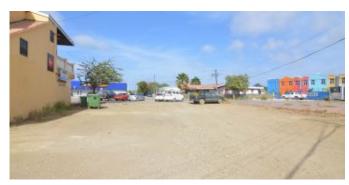

### Features

Located in the picturesque center of Kralendijk and withing walking distance of the boulevard, several local eateries, shops and the Caribbean Sea, you will find this spacious corner lot. The lot is located on a main, paved road which guarantees a good visibility. Given the current zoning plan (Mixed-I) the plot also offers you several options. A unique opportunity for project developers and/or investors!

- spacious corner lot in the center of Kralendijk,
- located on a main road with paved roads,
- water and electricity connection installed up to the lot,
- no building obligation.