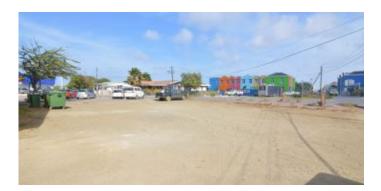

### Features

Located in the picturesque center of Kralendijk and withing walking distance of the boulevard, several local eateries, shops and the Caribbean Sea, you will find this spacious corner lot. The lot is located on a main, paved road which guarantees a good visibility. Given the current zoning plan (Mixed-I) the plot also offers you several options. A unique opportunity for project developers and/or investors!

- spacious corner lot in the center of Kralendijk,
- located on a main road with paved roads,
- water and electricity connection installed up to the lot,
- no building obligation.