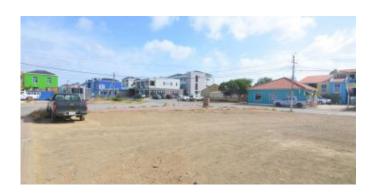

### Features

Located in the picturesque center of Kralendijk and withing walking distance of the boulevard, several local eateries, shops and the Caribbean Sea, you will find this spacious corner lot. The lot is located on a main, paved road which guarantees a good visibility. Given the current zoning plan (Mixed-I) the plot also offers you several options. A unique opportunity for project developers and/or investors!

- spacious corner lot in the center of Kralendijk,
- located on a main road with paved roads,
- water and electricity connection installed up to the lot,
- no building obligation.