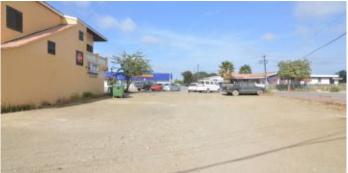

### Features

Located in the picturesque center of Kralendijk and withing walking distance of the boulevard, several local eateries, shops and the Caribbean Sea, you will find this spacious corner lot. The lot is located on a main, paved road which guarantees a good visibility. Given the current zoning plan (Mixed-I) the plot also offers you several options. A unique opportunity for project developers and/or investors!

- spacious corner lot in the center of Kralendijk,
- located on a main road with paved roads,
- water and electricity connection installed up to the lot,
- no building obligation.