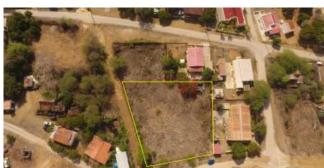

#### Real Estate information

| Neighborhood      | Rincon                   |
|-------------------|--------------------------|
| Address           | Kaya Kontentu 2-B-417    |
| Freehold Land     |                          |
| New construction  |                          |
| Total ground area | 20,796 / 1.932 sq.ft./m2 |

#### **Features**

In the center of Rincon, close to schools, supermarkets and several local restaurants, is this plot of approx 1.932 m2 with development potential located. The plot falls under Residential Area I, this is intended for homes, whether or not in the form of apartment buildings. One house is allowed per surface of 350m2 plot. In the case of the construction of an apartment building, a plot area of at least 220m2 per apartment is required. This very interesting plot offers you the opportunity to realize various homes or apartments.