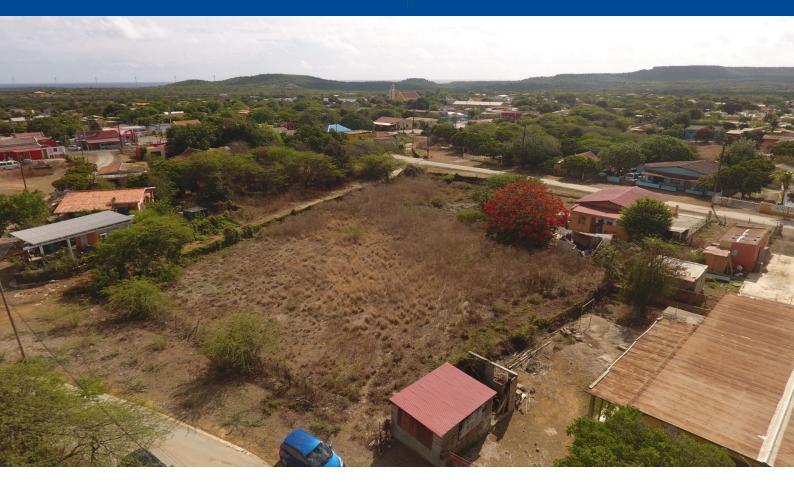

#### **Features**

In the center of Rincon, close to schools, supermarkets and several local restaurants, is this plot of approx 1.932 m2 with development potential located. The plot falls under Residential Area I, this is intended for homes, whether or not in the form of apartment buildings. One house is allowed per surface of 350m2 plot. In the case of the construction of an apartment building, a plot area of at least 220m2 per apartment is required. This very interesting plot offers you the opportunity to realize various homes or apartments.

- Spacious plot,
- Located on an asphalted road,
- No building obligations.