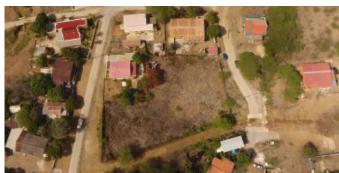

#### **Features**

In the center of Rincon, close to schools, supermarkets and several local restaurants, is this plot of approx 1.932 m2 with development potential located. The plot falls under Residential Area I, this is intended for homes, whether or not in the form of apartment buildings. One house is allowed per surface of 350m2 plot. In the case of the construction of an apartment building, a plot area of at least 220m2 per apartment is required. This very interesting plot offers you the opportunity to realize various homes or apartments.

- Spacious plot,
- Located on an asphalted road,
- No building obligations.