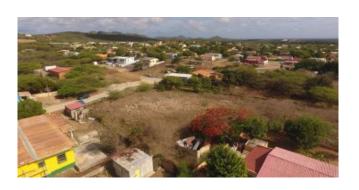

#### **Features**

In the center of Rincon, close to schools, supermarkets and several local restaurants, is this plot of approx 1.932 m2 with development potential located. The plot falls under Residential Area I, this is intended for homes, whether or not in the form of apartment buildings. One house is allowed per surface of 350m2 plot. In the case of the construction of an apartment building, a plot area of at least 220m2 per apartment is required. This very interesting plot offers you the opportunity to realize various homes or apartments.

- Spacious plot,
- Located on an asphalted road,
- No building obligations.