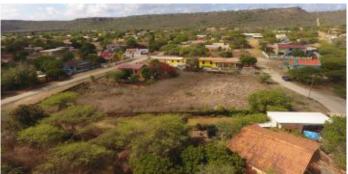

#### **Features**

In the center of Rincon, close to schools, supermarkets and several local restaurants, is this plot of approx 1.932 m2 with development potential located. The plot falls under Residential Area I, this is intended for homes, whether or not in the form of apartment buildings. One house is allowed per surface of 350m2 plot. In the case of the construction of an apartment building, a plot area of at least 220m2 per apartment is required. This very interesting plot offers you the opportunity to realize various homes or apartments.

- Spacious plot,
- Located on an asphalted road,
- No building obligations.