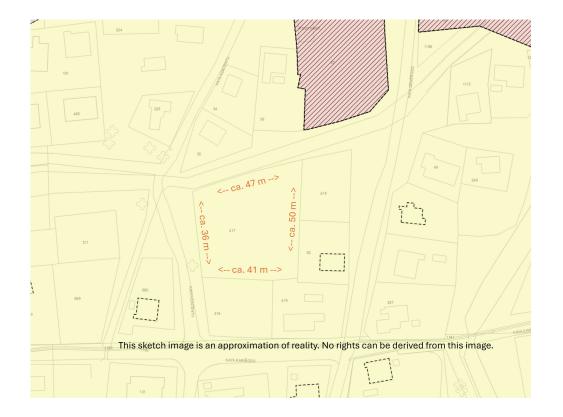

#### Real Estate information

| Neighborhood      | Rincon                   |
|-------------------|--------------------------|
| Address           | Kaya Kontentu 2-B-417    |
| Freehold Land     |                          |
| New construction  |                          |
| Total ground area | 20,796 / 1.932 sq.ft./m2 |

Registered at the Land Registry Office Kadaster, number 2-B-417.

### Zoning plan

Extract from Ruimtelijk Ontwikkelingsplan Bonaire (zoning plan)

Link to zoning plan map with marker 2-B-417: Map

Link to zoning description: Zoning "Woongebied - I"