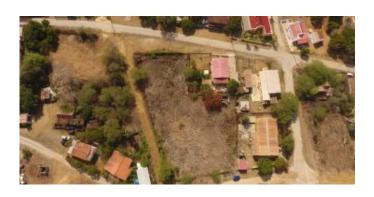

#### **Features**

In the center of Rincon, close to schools, supermarkets and several local restaurants, is this plot of approx 1.932 m2 with development potential located. The plot falls under Residential Area I, this is intended for homes, whether or not in the form of apartment buildings. One house is allowed per surface of 350m2 plot. In the case of the construction of an apartment building, a plot area of at least 220m2 per apartment is required. This very interesting plot offers you the opportunity to realize various homes or apartments.

- Spacious plot,
- Located on an asphalted road,
- No building obligations.