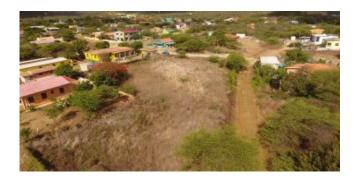

#### **Features**

In the center of Rincon, close to schools, supermarkets and several local restaurants, is this plot of approx 1.932 m2 with development potential located. The plot falls under Residential Area I, this is intended for homes, whether or not in the form of apartment buildings. One house is allowed per surface of 350m2 plot. In the case of the construction of an apartment building, a plot area of at least 220m2 per apartment is required. This very interesting plot offers you the opportunity to realize various homes or apartments.

- Spacious plot,
- Located on an asphalted road,
- No building obligations.