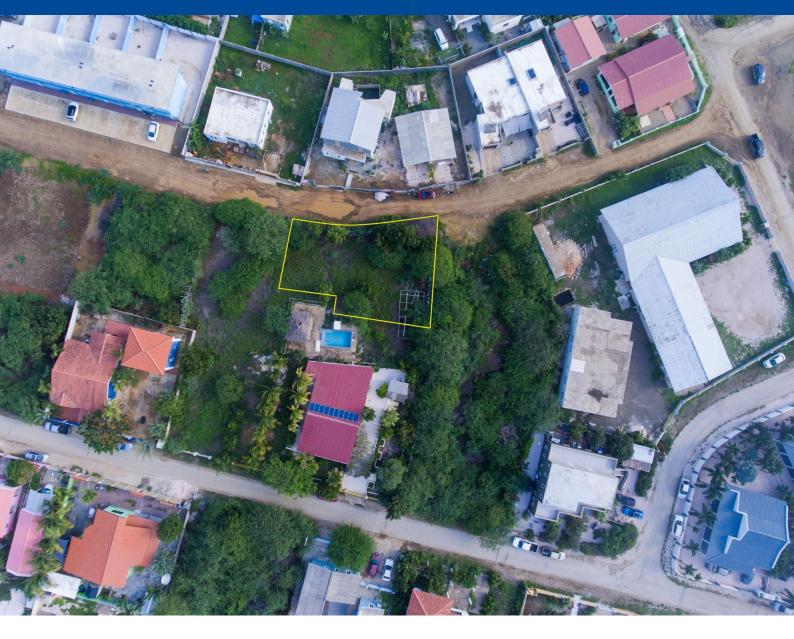

#### Real Estate information

| Neighborhood      | Nikiboko              |
|-------------------|-----------------------|
| Address           | Kaya Misoa 4-G-4136   |
| Freehold Land     |                       |
| Total ground area | 4,833 / 449 sq.ft./m2 |

### Features

Located in the popular and child-friendly residential area of Nikiboko, you will find this building plot on a unpaved road. This quiet residential area is located in the heart of Bonaire, a short distance from the largest supermarkets in Kralendijk. Restaurants, bars, shops and local eateries can also be found within short distances.

- building lot in the desirable residential area Nikiboko,
- including water well,
- build your own dream house or more than one apartment,
- located on a unpaved road,
- within walking distance of the center of Kralendijk.