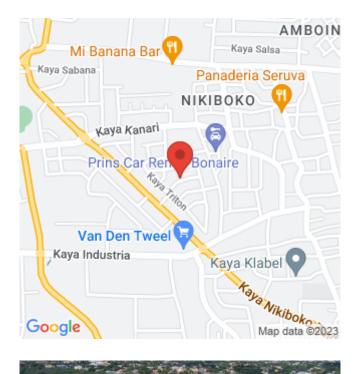

### Features

Located in the popular and child-friendly residential area of Nikiboko, you will find this building plot on a unpaved road. This quiet residential area is located in the heart of Bonaire, a short distance from the largest supermarkets in Kralendijk. Restaurants, bars, shops and local eateries can also be found within short distances.

# Building Regulations

Extract from Ruimtelijk Ontwikkelingsplan Bonaire (zoning plan)

Link to zoning plan map with marker: <u>Map</u> Link to zoning description: <u>Zoning "Woongebied I"</u>

> © 2025 Sunbelt Realty | Kaya Grandi 41 | Bonaire, Dutch Caribbean, The Netherlands tel: +599 717 6560 | fax: +599 717 6570 | info@sunbeltbonaire.com Sunbelt Realty assumes no liability, and no rights can be derived from this information