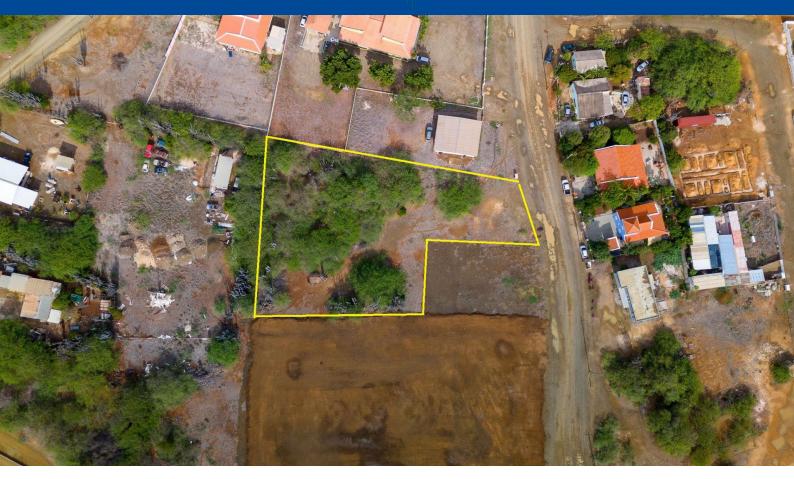

### Features

Located in the residential area of Nikiboko and on the well-known road Kaya Nieuw Amsterdam, you will find this spacious building plot.

Given the current zoning plan (Residential area I), this location offers an excellent opportunity for investors or individuals looking for a piece of land to build their dream home or as a future investment. You are allowed to build several buildings on this plot. A plot of at least 350 m<sup>2</sup> is required for each house. In the case of constructing an apartment building, a minimum plot size of 220 m<sup>2</sup> per apartment is required.

- building plot in the desirable residential area Nikiboko,
- build your own dream house or more than one apartment,
- accessibility only 10 minutes to the center of Kralendijk,
- located on an unpaved road.

#### Real Estate information

| Neighborhood      | Nikiboko                 |
|-------------------|--------------------------|
| Address           | Kaya Nieuw Amsterdam     |
|                   | 4-G-525 & 4-G-2207       |
| Freehold Land     |                          |
| Total ground area | 35,424 / 3.291 sq.ft./m2 |