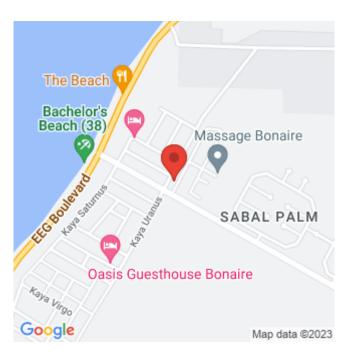

## Real Estate information

| Neighborhood      | Belnem                   |
|-------------------|--------------------------|
| Address           | Lima 70                  |
| Freehold Land     |                          |
| Total ground area | 10,979 / 1.020 sq.ft./m2 |

## Features

Lima 70 is a lot located in the quiet residential area of ??Belnem. The lot is located on a side street off the main road to Sorobon with access of 2 sides; via Kaya Venus and via Lima. The lot is located within walking distance from the crystal clear Caribbean Sea and the white sands of Bacherlor's Beach. Across from Bachelor's beach you can towards beachclub Ocean Oasis, Delfins Beach Resort and you will pass beautiful diving and snorkeling spots on your way to the salt pier. Utilities connections are available. There is no building obligation for the plot and the provisions of the Bonaire Spatial Development Plan apply.

## Zoning plan

Extract from Ruimtelijk Ontwikkelingsplan Bonaire (zoning plan)

Link to zoning plan map with marker: Map

Link to zoning description: Zoning "Woongebied II"