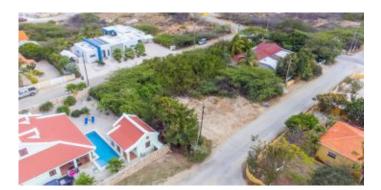

## Features

Lima 70 is a lot located in the quiet residential area of ??Belnem. The lot is located on a side street off the main road to Sorobon with access of 2 sides; via Kaya Venus and via Lima. The lot is located within walking distance from the crystal clear Caribbean Sea and the white sands of Bacherlor's Beach. Across from Bachelor's beach you can towards beachclub Ocean Oasis, Delfins Beach Resort and you will pass beautiful diving and snorkeling spots on your way to the salt pier. Utilities connections are available. There is no building obligation for the plot and the provisions of the Bonaire Spatial Development Plan apply.

- located on Kaya Venus and Lima, both a side road of Kaya Statius van Eps which continues to Sorobon Beach,
- just 10 minutes to the center of Kralendijk,
- quiet residential area in a popular area,
- no building obligation,
- walking distance to Bachelor Beach,
- close to beautiful diving and snorkeling spots,
- build your own dream home,
- water and electricity connection installed up to the plot.