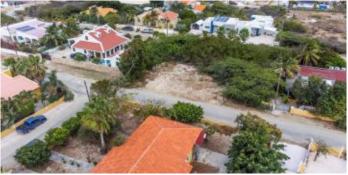

## Features

Lima 70 is a lot located in the quiet residential area of ??Belnem. The lot is located on a side street off the main road to Sorobon with access of 2 sides; via Kaya Venus and via Lima. The lot is located within walking distance from the crystal clear Caribbean Sea and the white sands of Bacherlor's Beach. Across from Bachelor's beach you can towards beachclub Ocean Oasis, Delfins Beach Resort and you will pass beautiful diving and snorkeling spots on your way to the salt pier. Utilities connections are available. There is no building obligation for the plot and the provisions of the Bonaire Spatial Development Plan apply.

- located on Kaya Venus and Lima, both a side road of Kaya Statius van Eps which continues to Sorobon Beach,
- just 10 minutes to the center of Kralendijk,
- quiet residential area in a popular area,
- no building obligation,
- walking distance to Bachelor Beach,
- close to beautiful diving and snorkeling spots,
- build your own dream home,
- water and electricity connection installed up to the plot.