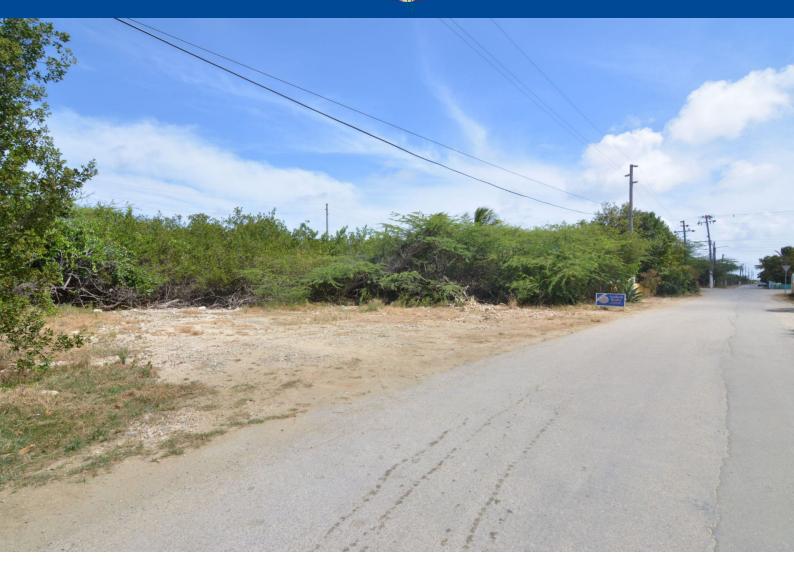

## Features

Lima 70 is a lot located in the quiet residential area of ??Belnem. The lot is located on a side street off the main road to Sorobon with access of 2 sides; via Kaya Venus and via Lima. The lot is located within walking distance from the crystal clear Caribbean Sea and the white sands of Bacherlor's Beach. Across from Bachelor's beach you can towards beachclub Ocean Oasis, Delfins Beach Resort and you will pass beautiful diving and snorkeling spots on your way to the salt pier. Utilities connections are available. There is no building obligation for the plot and the provisions of the Bonaire Spatial Development Plan apply.

- located on Kaya Venus and Lima, both a side road of Kaya Statius van Eps which continues to Sorobon Beach,
- just 10 minutes to the center of Kralendijk,
- quiet residential area in a popular area,
- no building obligation,
- walking distance to Bachelor Beach,
- close to beautiful diving and snorkeling spots,
- build your own dream home,
- water and electricity connection installed up to the plot.