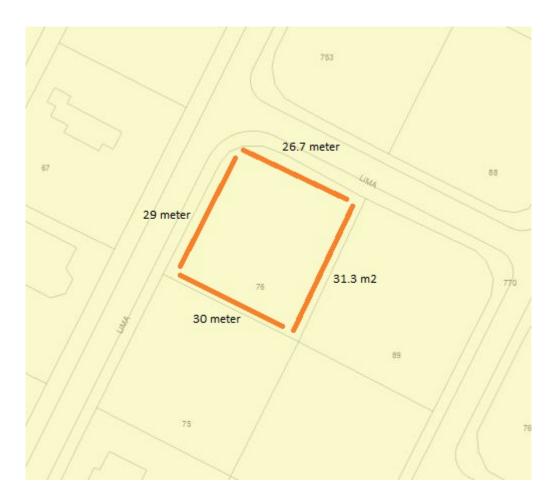

#### Real Estate information

| Neighborhood      | Belnem                 |
|-------------------|------------------------|
| Address           | Lima 76                |
| Freehold Land     |                        |
| Total ground area | 10,118 / 940 sq.ft./m2 |