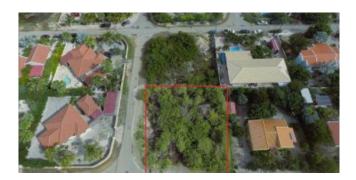

#### Real Estate information

| Neighborhood      | Belnem                 |
|-------------------|------------------------|
| Address           | Lima 76                |
| Freehold Land     |                        |
| Total ground area | 10,118 / 940 sq.ft./m2 |

### Features

Lima 76 is located in the residential area Lima within Belnem. The location of the lot will guarantee extreme good accessibility to beach and sea. Bachelor's beach is within walking distance so the Caribbean Sea will be your cool off place at the end of the day. Just a few minutes by car, you will find all major dive and snorkel sites down South and the trendy beachclub Ocean Oasis. Just 5 miles to the East is the windsurf beach at Sorobon. Utility services are installed underground at your convenience and everything has been made ready for you to start the construction of your dream home. There is no building obligation and as part of the Spatial zoning plan for Bonaire, some building regulations are applicable.