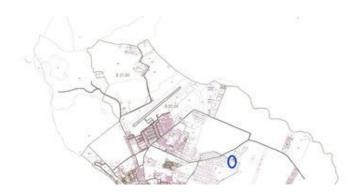

the entire island and on clear days you will also have views of the nearby islands Saba and St. Maarten.

With an total area of 28,955 sq.ft this lot offers you countless possibilities to realize your dream home. What makes this location special is its beautiful location. Because of this, you not only enjoy a wide view of the Caribbean sea, but also the peace and serenity that St. Eustatius has to offer. In short, this lot provides everything you need for a life in harmony with nature.

- Lot for sale on the island of St.Eustatius,
- Build your dream home on St. Eustatius,
- The island's transfer tax (ABB) is 5%,
- Accessibility: very good, only 5 minutes from the center of Oranjestand and the airport.





## Technical specifications

■ Electricity is about 450 meters away from the lot.