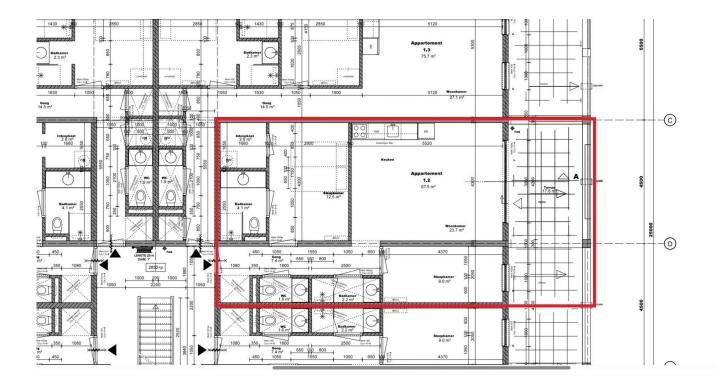

### Lay out

Entrance located by staircases, hall with adjoining cloakroom, master bedroom with bathroom and walk-in closet, guest toilet, second bathroom, bedroom and living room with open kitchen. Spacious covered terrace accessible through the sliding door in the living room.