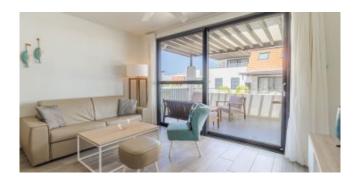

Apartment E1.2 is located on the first floor and has 2 bedrooms, 2 bathrooms, a living room with open kitchen and a separate guest toilet. The large sliding doors provide access to the spacious covered terrace, where you have a fantastic view of the swimming pool and the tropical resort.

### Lay out

Entrance located by staircases, hall with adjoining cloakroom, master bedroom with bathroom and walk-in closet, guest toilet, second bathroom, bedroom and living room with open kitchen. Spacious covered terrace accessible through the sliding door in the living room.