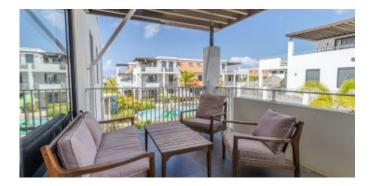

Apartment E1.2 is located on the first floor and has 2 bedrooms, 2 bathrooms, a living room with open kitchen and a separate guest toilet. The large sliding doors provide access to the spacious covered terrace, where you have a fantastic view of the swimming pool and the tropical resort.

- turn key apartment,
- living room with open kitchen,
- spacious covered terrace,
- excellent rental opportunities,
- including inventory,
- only 10 minutes to the center of Kralendijk,
- ceramic floor tiles throughout the apartment and on the terrace,
- aluminum frames with glass shutters and screens,
- shared swimming pool with sandy beach, restaurant and pool bar.