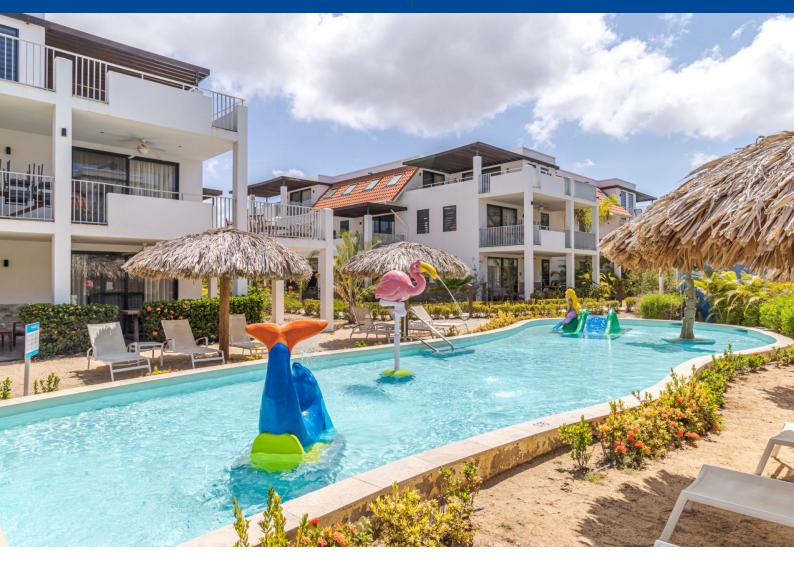

### Features

Resort Bonaire is located in the popular residential area of Belnem, a short distance from several diving and snorkeling sites, the windsurfing beach Sorobon, trendy beach clubs and restaurants. This tropical resort offers beside a beautiful swimming pool with a white sandy beach a pool bar, pizzeria, sun beds and water playground for children. So, a resort for young and old!

Apartment E1.2 is located on the first floor and has 2 bedrooms, 2 bathrooms, a living room with open kitchen and a separate guest toilet. The large sliding doors provide access to the spacious covered terrace, where you have a fantastic view of the swimming pool and the tropical resort.

- turn key apartment,
- living room with open kitchen,
- spacious covered terrace,
- excellent rental opportunities,
- including inventory,
- only 10 minutes to the center of Kralendijk,
- ceramic floor tiles throughout the apartment and on the terrace,
- aluminum frames with glass shutters and screens,
- shared swimming pool with sandy beach, restaurant and pool bar.