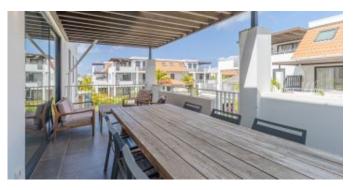

Apartment E1.2 is located on the first floor and has 2 bedrooms, 2 bathrooms, a living room with open kitchen and a separate guest toilet. The large sliding doors provide access to the spacious covered terrace, where you have a fantastic view of the swimming pool and the tropical resort.

- turn key apartment,
- living room with open kitchen,
- spacious covered terrace,
- excellent rental opportunities,
- including inventory,
- only 10 minutes to the center of Kralendijk,
- ceramic floor tiles throughout the apartment and on the terrace,
- aluminum frames with glass shutters and screens,
- shared swimming pool with sandy beach, restaurant and pool bar.