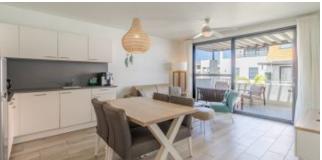

Apartment E1.2 is located on the first floor and has 2 bedrooms, 2 bathrooms, a living room with open kitchen and a separate guest toilet. The large sliding doors provide access to the spacious covered terrace, where you have a fantastic view of the swimming pool and the tropical resort.

- turn key apartment,
- living room with open kitchen,
- spacious covered terrace,
- excellent rental opportunities,
- including inventory,
- only 10 minutes to the center of Kralendijk,
- ceramic floor tiles throughout the apartment and on the terrace,
- aluminum frames with glass shutters and screens,
- shared swimming pool with sandy beach, restaurant and pool bar.