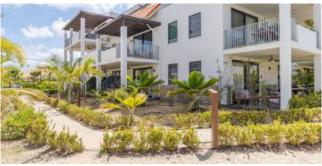

Apartment E1.2 is located on the first floor and has 2 bedrooms, 2 bathrooms, a living room with open kitchen and a separate guest toilet. The large sliding doors provide access to the spacious covered terrace, where you have a fantastic view of the swimming pool and the tropical resort.

### Lay out

Entrance located by staircases, hall with adjoining cloakroom, master bedroom with bathroom and walk-in closet, guest toilet, second bathroom, bedroom and living room with open kitchen. Spacious covered terrace accessible through the sliding door in the living room.