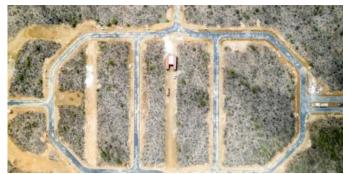

#### Real Estate information

| Neighborhood      | Suikerpalm            |
|-------------------|-----------------------|
| Address           | Suikerpalm 1          |
| Freehold Land     |                       |
| New construction  |                       |
| Total ground area | 7,922 / 736 sq.ft./m2 |