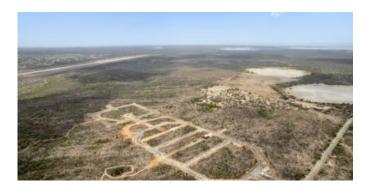

## Features

Lot 1 is located at the outer ring of the Suikerpalm allotment. The location of this lot is adjacent to an undeveloped zone next to La Palma. With only a 5 minute drive to the Sorobon area to the east and only a 2 minute drive to the nearest beach 'Bachelor Beach' to the west this allotmentplan is located in between the most beautiful coastal areas of Bonaire. The center of Kralendijk is only a 10-minute drive away.

At Suikerpalm, the roads are paved and utilities installed underground. The location offers not only tranquility and serenity, but also easy access to local amenities, restaurants, and the unique culture of Bonaire. Whether you're a fan of water sports, diving, or simply want to relax on the beautiful beaches, this building plot brings island life within reach.