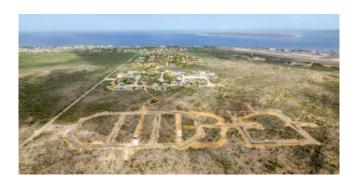

## Features

Lot 1 is located at the outer ring of the Suikerpalm allotment. The location of this lot is adjacent to an undeveloped zone next to La Palma. With only a 5 minute drive to the Sorobon area to the east and only a 2 minute drive to the nearest beach 'Bachelor Beach' to the west this allotmentplan is located in between the most beautiful coastal areas of Bonaire. The center of Kralendijk is only a 10-minute drive away.

At Suikerpalm, the roads are paved and utilities installed underground. The location offers not only tranquility and serenity, but also easy access to local amenities, restaurants, and the unique culture of Bonaire. Whether you're a fan of water sports, diving, or simply want to relax on the beautiful beaches, this building plot brings island life within reach.