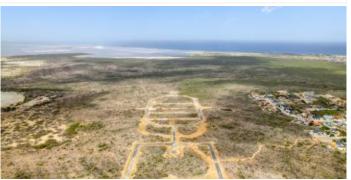

## Features

Lot 1 is located at the outer ring of the Suikerpalm allotment. The location of this lot is adjacent to an undeveloped zone next to La Palma. With only a 5 minute drive to the Sorobon area to the east and only a 2 minute drive to the nearest beach 'Bachelor Beach' to the west this allotmentplan is located in between the most beautiful coastal areas of Bonaire. The center of Kralendijk is only a 10-minute drive away.