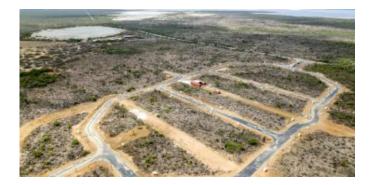

## Features

Lot 1 is located at the outer ring of the Suikerpalm allotment. The location of this lot is adjacent to an undeveloped zone next to La Palma. With only a 5 minute drive to the Sorobon area to the east and only a 2 minute drive to the nearest beach 'Bachelor Beach' to the west this allotmentplan is located in between the most beautiful coastal areas of Bonaire. The center of Kralendijk is only a 10-minute drive away.

At Suikerpalm, the roads are paved and utilities installed underground. The location offers not only tranquility and serenity, but also easy access to local amenities, restaurants, and the unique culture of Bonaire. Whether you're a fan of water sports, diving, or simply want to relax on the beautiful beaches, this building plot brings island life within reach.