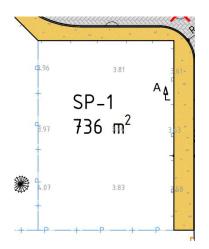

#### Real Estate information

| Neighborhood      | Suikerpalm            |
|-------------------|-----------------------|
| Address           | Suikerpalm 1          |
| Freehold Land     |                       |
| New construction  |                       |
| Total ground area | 7,922 / 736 sq.ft./m2 |