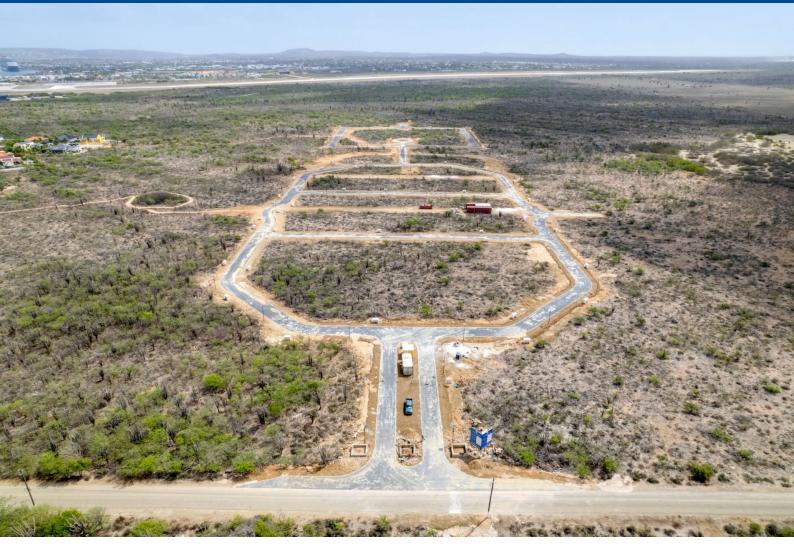

## Features

Lot 1 is located at the outer ring of the Suikerpalm allotment. The location of this lot is adjacent to an undeveloped zone next to La Palma. With only a 5 minute drive to the Sorobon area to the east and only a 2 minute drive to the nearest beach 'Bachelor Beach' to the west this allotmentplan is located in between the most beautiful coastal areas of Bonaire. The center of Kralendijk is only a 10-minute drive away.

At Suikerpalm, the roads are paved and utilities installed underground. The location offers not only tranquility and serenity, but also easy access to local amenities, restaurants, and the unique culture of Bonaire. Whether you're a fan of water sports, diving, or simply want to relax on the beautiful beaches, this building plot brings island life within reach.

- no building obligation,
- close to popular beaches and the Caribbean Sea,
- build your own dream home,
- water and electricity connections available and roads are paved,
- accessibility: good, only 10 minutes to the center of Kralendijk,
- location: adjacent to an undeveloped zone next to La Palma.