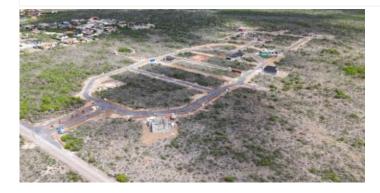

### **Features**

Lot 14 is located at the outside ring of the Suikerpalm allotment. Therefore, there is an unobstructed view along the La Palma neighborhood. The location of this lot is adjacent to an undeveloped zone next to La Palma. With only a 5 minute drive to the Sorobon area to the east and only a 2 minute drive to the nearest beach 'Bachelor Beach' to the west this allotmentplan is located in between the most beautiful coastal areas of Bonaire. The center of Kralendijk is only a 10-minute drive away.

At Suikerpalm, the roads are paved and utilities installed underground. The location offers not only tranquility and seren easy access to local amenities, restaurants, and the unique culture of Bonaire. Whether you're a fan of water sports, divisionly want to relax on the beautiful beaches, this building plot brings island life within reach.

- Outside ring of allotment,
- No building obligation,
- Close to popular beaches and the Caribbean Sea,
- Build your own dream home,
- Water and electricity connections available and all the roads are paved,
- Accessibility: good, only 10 minutes to the center of Kralendijk,
- Location: adjacent to an undeveloped zone next to La Palma.