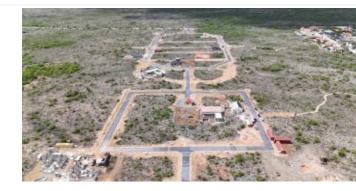

### **Features**

Lot 14 is located at the outside ring of the Suikerpalm allotment. Therefore, there is an unobstructed view along the La Palma neighborhood. The location of this lot is adjacent to an undeveloped zone next to La Palma. With only a 5 minute drive to the Sorobon area to the east and only a 2 minute drive to the nearest beach 'Bachelor Beach' to the west this allotmentplan is located in between the most beautiful coastal areas of Bonaire. The center of Kralendijk is only a 10-minute drive away.

At Suikerpalm, the roads are paved and utilities installed underground. The location offers not only tranquility and seren easy access to local amenities, restaurants, and the unique culture of Bonaire. Whether you're a fan of water sports, divisionly want to relax on the beautiful beaches, this building plot brings island life within reach.

- Outside ring of allotment,
- No building obligation,
- Close to popular beaches and the Caribbean Sea,
- Build your own dream home,
- Water and electricity connections available and all the roads are paved,
- Accessibility: good, only 10 minutes to the center of Kralendijk,
- Location: adjacent to an undeveloped zone next to La Palma.