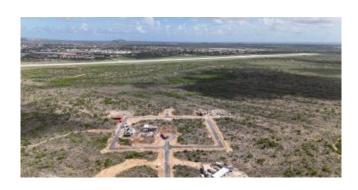

### **Features**

Lot 14 is located at the outside ring of the Suikerpalm allotment. Therefore, there is an unobstructed view along the La Palma neighborhood. The location of this lot is adjacent to an undeveloped zone next to La Palma. With only a 5 minute drive to the Sorobon area to the east and only a 2 minute drive to the nearest beach 'Bachelor Beach' to the west this allotmentplan is located in between the most beautiful coastal areas of Bonaire. The center of Kralendijk is only a 10-minute drive away.

At Suikerpalm, the roads are paved and utilities installed underground. The location offers not only tranquility and seren easy access to local amenities, restaurants, and the unique culture of Bonaire. Whether you're a fan of water sports, divisionly want to relax on the beautiful beaches, this building plot brings island life within reach.

- Outside ring of allotment,
- No building obligation,
- Close to popular beaches and the Caribbean Sea,
- Build your own dream home,
- Water and electricity connections available and all the roads are paved,
- Accessibility: good, only 10 minutes to the center of Kralendijk,
- Location: adjacent to an undeveloped zone next to La Palma.