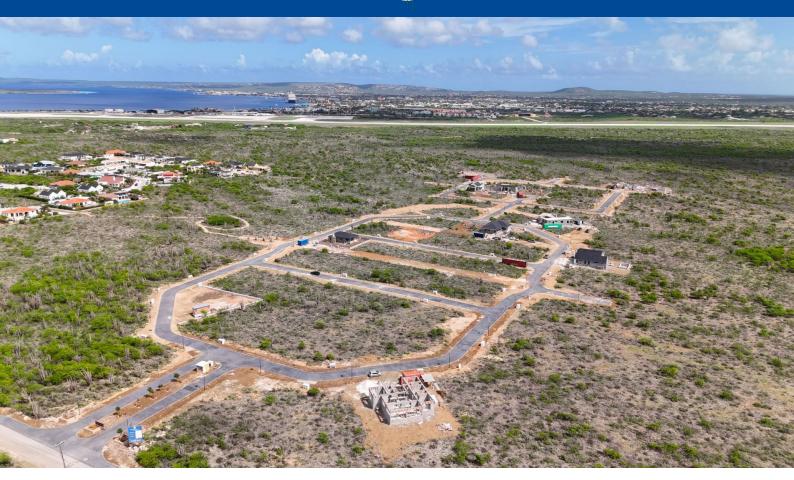

### **Features**

Lot 14 is located at the outside ring of the Suikerpalm allotment. Therefore, there is an unobstructed view along the La Palma neighborhood. The location of this lot is adjacent to an undeveloped zone next to La Palma. With only a 5 minute drive to the Sorobon area to the east and only a 2 minute drive to the nearest beach 'Bachelor Beach' to the west this allotmentplan is located in between the most beautiful coastal areas of Bonaire. The center of Kralendijk is only a 10-minute drive away.

At Suikerpalm, the roads are paved and utilities installed underground. The location offers not only tranquility and seren easy access to local amenities, restaurants, and the unique culture of Bonaire. Whether you're a fan of water sports, divisionly want to relax on the beautiful beaches, this building plot brings island life within reach.

- Outside ring of allotment,
- No building obligation,
- Close to popular beaches and the Caribbean Sea,
- Build your own dream home,
- Water and electricity connections available and all the roads are paved,
- Accessibility: good, only 10 minutes to the center of Kralendijk,
- Location: adjacent to an undeveloped zone next to La Palma.