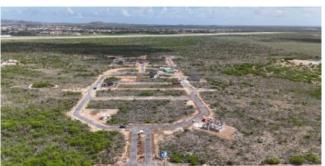

### **Features**

Lot 14 is located at the outside ring of the Suikerpalm allotment. Therefore, there is an unobstructed view along the La Palma neighborhood. The location of this lot is adjacent to an undeveloped zone next to La Palma. With only a 5 minute drive to the Sorobon area to the east and only a 2 minute drive to the nearest beach 'Bachelor Beach' to the west this allotmentplan is located in between the most beautiful coastal areas of Bonaire. The center of Kralendijk is only a 10-minute drive away.

- Outside ring of allotment,
- No building obligation,
- Close to popular beaches and the Caribbean Sea,
- Build your own dream home,
- Water and electricity connections available and all the roads are paved,
- Accessibility: good, only 10 minutes to the center of Kralendijk,
- Location: adjacent to an undeveloped zone next to La Palma.