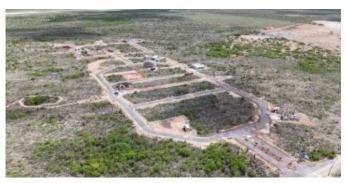

### **Features**

Lot 14 is located at the outside ring of the Suikerpalm allotment. Therefore, there is an unobstructed view along the La Palma neighborhood. The location of this lot is adjacent to an undeveloped zone next to La Palma. With only a 5 minute drive to the Sorobon area to the east and only a 2 minute drive to the nearest beach 'Bachelor Beach' to the west this allotmentplan is located in between the most beautiful coastal areas of Bonaire. The center of Kralendijk is only a 10-minute drive away.

At Suikerpalm, the roads are paved and utilities installed underground. The location offers not only tranquility and seren easy access to local amenities, restaurants, and the unique culture of Bonaire. Whether you're a fan of water sports, divisionly want to relax on the beautiful beaches, this building plot brings island life within reach.

- Outside ring of allotment,
- No building obligation,
- Close to popular beaches and the Caribbean Sea,
- Build your own dream home,
- Water and electricity connections available and all the roads are paved,
- Accessibility: good, only 10 minutes to the center of Kralendijk,
- Location: adjacent to an undeveloped zone next to La Palma.