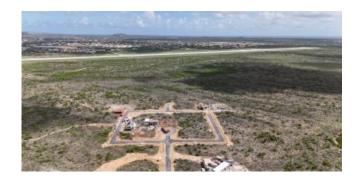

### **Features**

Lot 14 is located at the outside ring of the Suikerpalm allotment. Therefore, there is an unobstructed view along the La Palma neighborhood. The location of this lot is adjacent to an undeveloped zone next to La Palma. With only a 5 minute drive to the Sorobon area to the east and only a 2 minute drive to the nearest beach 'Bachelor Beach' to the west this allotmentplan is located in between the most beautiful coastal areas of Bonaire. The center of Kralendijk is only a 10-minute drive away.

- Outside ring of allotment,
- No building obligation,
- Close to popular beaches and the Caribbean Sea,
- Build your own dream home,
- Water and electricity connections available and all the roads are paved,
- Accessibility: good, only 10 minutes to the center of Kralendijk,
- Location: adjacent to an undeveloped zone next to La Palma.