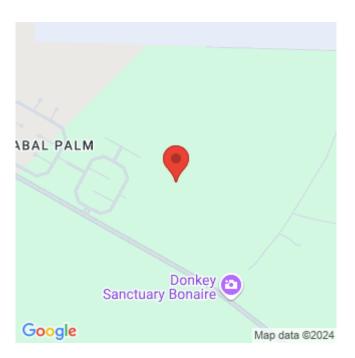

### Real Estate information

| Neighborhood      | Suikerpalm            |
|-------------------|-----------------------|
| Address           | Suikerpalm 14         |
| Freehold Land     |                       |
| New construction  |                       |
| Total ground area | 8,611 / 800 sq.ft./m2 |

Registered at the Land Registry Office Kadaster as division 4, section H, number 824.