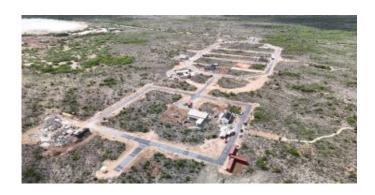

### **Features**

Lot 14 is located at the outside ring of the Suikerpalm allotment. Therefore, there is an unobstructed view along the La Palma neighborhood. The location of this lot is adjacent to an undeveloped zone next to La Palma. With only a 5 minute drive to the Sorobon area to the east and only a 2 minute drive to the nearest beach 'Bachelor Beach' to the west this allotmentplan is located in between the most beautiful coastal areas of Bonaire. The center of Kralendijk is only a 10-minute drive away.

At Suikerpalm, the roads are paved and utilities installed underground. The location offers not only tranquility and seren easy access to local amenities, restaurants, and the unique culture of Bonaire. Whether you're a fan of water sports, divisionly want to relax on the beautiful beaches, this building plot brings island life within reach.

- Outside ring of allotment,
- No building obligation,
- Close to popular beaches and the Caribbean Sea,
- Build your own dream home,
- Water and electricity connections available and all the roads are paved,
- Accessibility: good, only 10 minutes to the center of Kralendijk,
- Location: adjacent to an undeveloped zone next to La Palma.