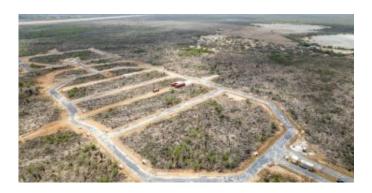

### **Features**

Lot 21 is located at the outer ring of the Suikerpalm allotment. The location of this lot is adjacent to an undeveloped zone between La Palma and the Donkey Sanctuary. With only a 5 minute drive to the Sorobon area to the east and only a 2 minute drive to the nearest beach 'Bachelor Beach' to the west this allotmentplan is located in between the most beautiful coastal areas of Bonaire. The center of Kralendijk is only a 10-minute drive away.

At Suikerpalm, the roads are paved and utilities installed underground. The location offers not only tranquility and serenity, but also easy access to local amenities, restaurants, and the unique culture of Bonaire. Whether you're a fan of water sports, diving, or simply want to relax on the beautiful beaches, this building plot brings island life within reach.

- no building obligation,
- close to popular beaches and the Caribbean Sea,
- build your own dream home,
- water and electricity connections available and roads are paved,
- accessibility: good, only 10 minutes to the center of Kralendijk,
- location: adjacent to an undeveloped zone between La Palma and the Donkey Sanctuary.