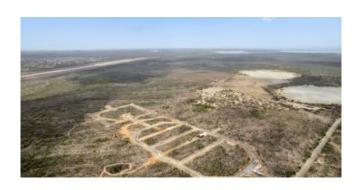

### **Features**

Lot 21 is located at the outer ring of the Suikerpalm allotment. The location of this lot is adjacent to an undeveloped zone between La Palma and the Donkey Sanctuary. With only a 5 minute drive to the Sorobon area to the east and only a 2 minute drive to the nearest beach 'Bachelor Beach' to the west this allotmentplan is located in between the most beautiful coastal areas of Bonaire. The center of Kralendijk is only a 10-minute drive away.

At Suikerpalm, the roads are paved and utilities installed underground. The location offers not only tranquility and serenity, but also easy access to local amenities, restaurants, and the unique culture of Bonaire. Whether you're a fan of water sports, diving, or simply want to relax on the beautiful beaches, this building plot brings island life within reach.