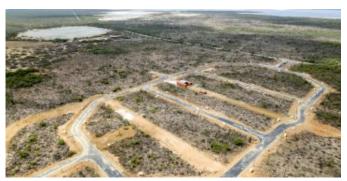

### **Features**

Lot 21 is located at the outer ring of the Suikerpalm allotment. The location of this lot is adjacent to an undeveloped zone between La Palma and the Donkey Sanctuary. With only a 5 minute drive to the Sorobon area to the east and only a 2 minute drive to the nearest beach 'Bachelor Beach' to the west this allotmentplan is located in between the most beautiful coastal areas of Bonaire. The center of Kralendijk is only a 10-minute drive away.

At Suikerpalm, the roads are paved and utilities installed underground. The location offers not only tranquility and serenity, but also easy access to local amenities, restaurants, and the unique culture of Bonaire. Whether you're a fan of water sports, diving, or simply want to relax on the beautiful beaches, this building plot brings island life within reach.

- no building obligation,
- close to popular beaches and the Caribbean Sea,
- build your own dream home,
- water and electricity connections available and roads are paved,
- accessibility: good, only 10 minutes to the center of Kralendijk,
- location: adjacent to an undeveloped zone between La Palma and the Donkey Sanctuary.