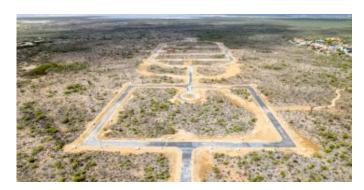

### Real Estate information

| Neighborhood      | Suikerpalm            |
|-------------------|-----------------------|
| Address           | Suikerpalm 21         |
| Freehold Land     |                       |
| New construction  |                       |
| Total ground area | 8,676 / 806 sq.ft./m2 |

Registered at the Land Registry Office Kadaster as division 4, section H, number 832.