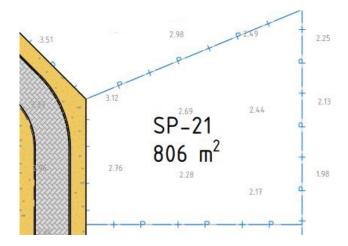

### Real Estate information

| Neighborhood      | Suikerpalm            |
|-------------------|-----------------------|
| Address           | Suikerpalm 21         |
| Freehold Land     |                       |
| New construction  |                       |
| Total ground area | 8,676 / 806 sq.ft./m2 |

Registered at the Land Registry Office Kadaster as division 4, section H, number 832.