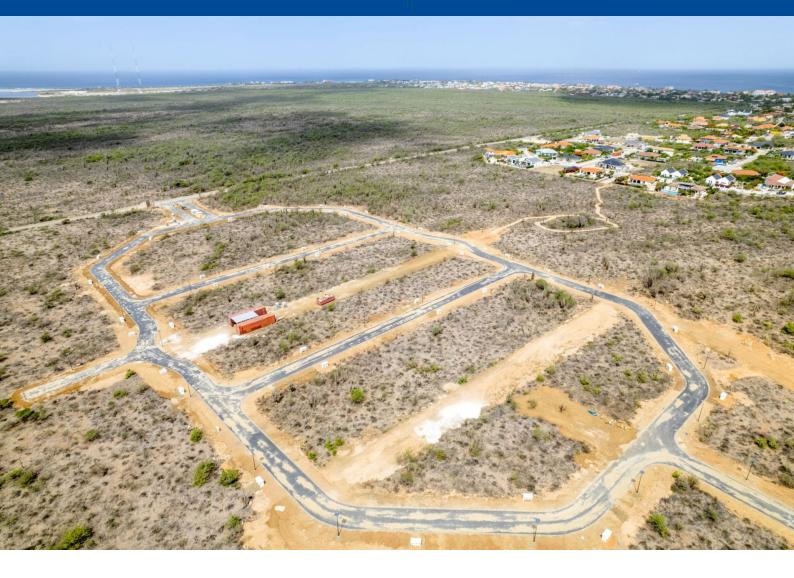

### **Features**

Lot 21 is located at the outer ring of the Suikerpalm allotment. The location of this lot is adjacent to an undeveloped zone between La Palma and the Donkey Sanctuary. With only a 5 minute drive to the Sorobon area to the east and only a 2 minute drive to the nearest beach 'Bachelor Beach' to the west this allotmentplan is located in between the most beautiful coastal areas of Bonaire. The center of Kralendijk is only a 10-minute drive away.

At Suikerpalm, the roads are paved and utilities installed underground. The location offers not only tranquility and serenity, but also easy access to local amenities, restaurants, and the unique culture of Bonaire. Whether you're a fan of water sports, diving, or simply want to relax on the beautiful beaches, this building plot brings island life within reach.

- no building obligation,
- close to popular beaches and the Caribbean Sea,
- build your own dream home,
- water and electricity connections available and roads are paved,
- accessibility: good, only 10 minutes to the center of Kralendijk,
- location: adjacent to an undeveloped zone between La Palma and the Donkey Sanctuary.