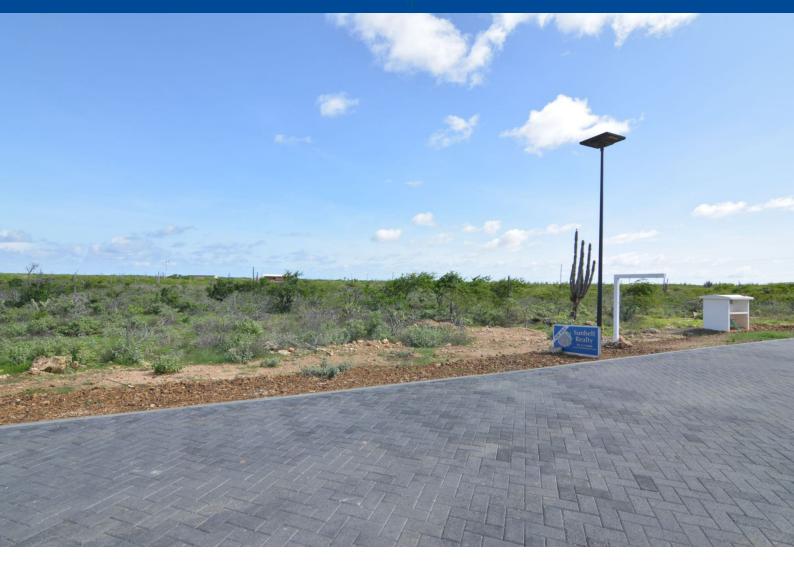

### Features

Lot 27 is located on the outer ring of the Suikerpalm allotment. The location of this lot is adjacent to an undeveloped zone between La Palma and Suikerpalm.

With only a 5 minute drive to the Sorobon area to the east and only a 2 minute drive to the nearest beach 'Bachelor Beach' to the west. It is located in the middle of the most beautiful coastal areas of Bonaire. The center of Kralendijk is only a 10-minute drive away. At Suikerpalm, the roads are paved and utilities are installed underground at your convenience. Everything is prepared for you to start building your dream home on Bonaire. As part of the zoning plan for Bonaire, Suikerpalm is one of the last allotment projects where you can buy a plot. As an extra bonus, there is no construction obligation on Suikerpalm, so you retain all the freedom.

Nice to know; The Suikerpalm plant species is also known as Arengo saccharifera, the spike palm, which provides the spikes and Javanese sugar.

- spacious outer ring plot,
- no building obligation,
- close to popular beaches and the Caribbean Sea,
- build your own dream home,
- water and electricity connections available and roads will be paved,
- accessibility: good, only 10 minutes to the center of Kralendijk,
- location: located near the main road Kaya Statius of Eps which continues to Sorobon Beach, next to allotment plan La Palma.