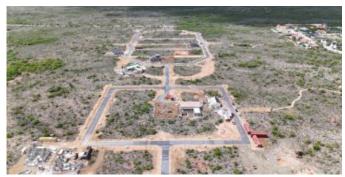

### Features

Lot 27 is located on the outer ring of the Suikerpalm allotment. The location of this lot is adjacent to an undeveloped zone between La Palma and Suikerpalm.

With only a 5 minute drive to the Sorobon area to the east and only a 2 minute drive to the nearest beach 'Bachelor Beach' to the west. It is located in the middle of the most beautiful coastal areas of Bonaire. The center of Kralendijk is only a 10-minute drive away. At Suikerpalm, the roads are paved and utilities are installed underground at your convenience. Everything is prepared for you to start building your dream home on Bonaire. As part of the zoning plan for Bonaire, Suikerpalm is one of the last allotment projects where you can buy a plot. As an extra bonus, there is no construction obligation on Suikerpalm, so you retain all the freedom.