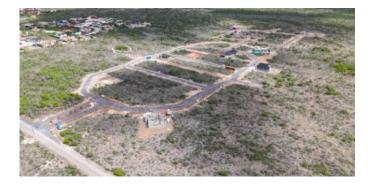

### Features

Lot 27 is located on the outer ring of the Suikerpalm allotment. The location of this lot is adjacent to an undeveloped zone between La Palma and Suikerpalm.

With only a 5 minute drive to the Sorobon area to the east and only a 2 minute drive to the nearest beach 'Bachelor Beach' to the west. It is located in the middle of the most beautiful coastal areas of Bonaire. The center of Kralendijk is only a 10-minute drive away. At Suikerpalm, the roads are paved and utilities are installed underground at your convenience. Everything is prepared for you to start building your dream home on Bonaire. As part of the zoning plan for Bonaire, Suikerpalm is one of the last allotment projects where you can buy a plot. As an extra bonus, there is no construction obligation on Suikerpalm, so you retain all the freedom.