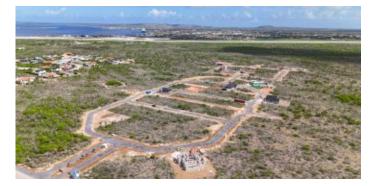

### Features

Lot 27 is located on the outer ring of the Suikerpalm allotment. The location of this lot is adjacent to an undeveloped zone between La Palma and Suikerpalm.

With only a 5 minute drive to the Sorobon area to the east and only a 2 minute drive to the nearest beach 'Bachelor Beach' to the west. It is located in the middle of the most beautiful coastal areas of Bonaire. The center of Kralendijk is only a 10-minute drive away. At Suikerpalm, the roads are paved and utilities are installed underground at your convenience. Everything is prepared for you to start building your dream home on Bonaire. As part of the zoning plan for Bonaire, Suikerpalm is one of the last allotment projects where you can buy a plot. As an extra bonus, there is no construction obligation on Suikerpalm, so you retain all the freedom.