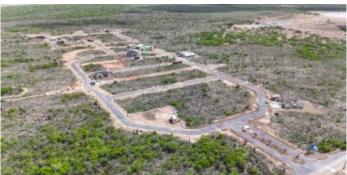

### Features

Lot 27 is located on the outer ring of the Suikerpalm allotment. The location of this lot is adjacent to an undeveloped zone between La Palma and Suikerpalm.

With only a 5 minute drive to the Sorobon area to the east and only a 2 minute drive to the nearest beach 'Bachelor Beach' to the west. It is located in the middle of the most beautiful coastal areas of Bonaire. The center of Kralendijk is only a 10-minute drive away. At Suikerpalm, the roads are paved and utilities are installed underground at your convenience. Everything is prepared for you to start building your dream home on Bonaire. As part of the zoning plan for Bonaire, Suikerpalm is one of the last allotment projects where you can buy a plot. As an extra bonus, there is no construction obligation on Suikerpalm, so you retain all the freedom.