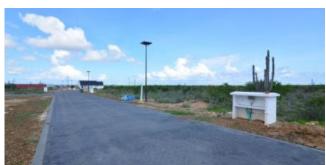

### Features

Lot 27 is located on the outer ring of the Suikerpalm allotment. The location of this lot is adjacent to an undeveloped zone between La Palma and Suikerpalm.

With only a 5 minute drive to the Sorobon area to the east and only a 2 minute drive to the nearest beach 'Bachelor Beach' to the west. It is located in the middle of the most beautiful coastal areas of Bonaire. The center of Kralendijk is only a 10-minute drive away. At Suikerpalm, the roads are paved and utilities are installed underground at your convenience. Everything is prepared for you to start building your dream home on Bonaire. As part of the zoning plan for Bonaire, Suikerpalm is one of the last allotment projects where you can buy a plot. As an extra bonus, there is no construction obligation on Suikerpalm, so you retain all the freedom.

Nice to know; The Suikerpalm plant species is also known as Arengo saccharifera, the spike palm, which provides the spikes and Javanese sugar.

- spacious outer ring plot,
- no building obligation,
- close to popular beaches and the Caribbean Sea,
- build your own dream home,
- water and electricity connections available and roads will be paved,
- accessibility: good, only 10 minutes to the center of Kralendijk,
- location: located near the main road Kaya Statius of Eps which continues to Sorobon Beach, next to allotment plan La Palma.