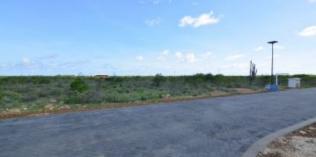

### Features

Lot 27 is located on the outer ring of the Suikerpalm allotment. The location of this lot is adjacent to an undeveloped zone between La Palma and Suikerpalm.

With only a 5 minute drive to the Sorobon area to the east and only a 2 minute drive to the nearest beach 'Bachelor Beach' to the west. It is located in the middle of the most beautiful coastal areas of Bonaire. The center of Kralendijk is only a 10-minute drive away. At Suikerpalm, the roads are paved and utilities are installed underground at your convenience. Everything is prepared for you to start building your dream home on Bonaire. As part of the zoning plan for Bonaire, Suikerpalm is one of the last allotment projects where you can buy a plot. As an extra bonus, there is no construction obligation on Suikerpalm, so you retain all the freedom.

Nice to know; The Suikerpalm plant species is also known as Arengo saccharifera, the spike palm, which provides the spikes and Javanese sugar.

- spacious outer ring plot,
- no building obligation,
- close to popular beaches and the Caribbean Sea,
- build your own dream home,
- water and electricity connections available and roads will be paved,
- accessibility: good, only 10 minutes to the center of Kralendijk,
- location: located near the main road Kaya Statius of Eps which continues to Sorobon Beach, next to allotment plan La Palma.