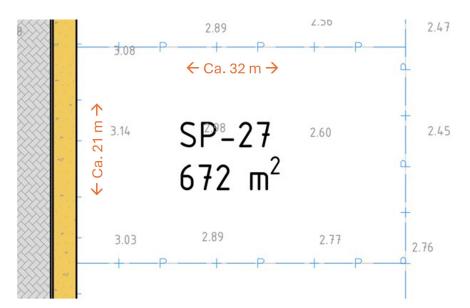

# Real Estate information

| Neighborhood      | Suikerpalm            |
|-------------------|-----------------------|
| Address           | Suikerpalm 27         |
| Freehold Land     |                       |
| New construction  |                       |
| Total ground area | 7,233 / 672 sq.ft./m2 |

### Technical specifications

- link to zoning description: <u>zoning "Woongebied II"</u>
- download conditions: further special terms and conditions for Suikerpalm

Dimensions are an approximation of the actual measurements and are provided for indicative purposes only. No rights can be derived from this image. Source: extract from the zoning map, published by the OLB.