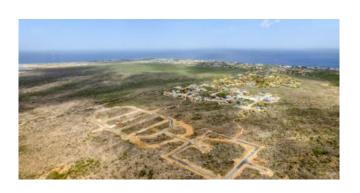

### **Features**

Lot 28 is located at the outer ring of the Suikerpalm allotment. The location of this lot is adjacent to an undeveloped zone between La Palma and the Donkey Sanctuary. With only a 5 minute drive to the Sorobon area to the east and only a 2 minute drive to the nearest beach 'Bachelor Beach' to the west this allotmentplan is located in between the most beautiful coastal areas of Bonaire. The center of Kralendijk is only a 10-minute drive away.

At Suikerpalm, the roads are paved and utilities installed underground. The location offers not only tranquility and serenity, but also easy access to local amenities, restaurants, and the unique culture of Bonaire. Whether you're a fan of water sports, diving, or simply want to relax on the beautiful beaches, this building plot brings island life within reach.