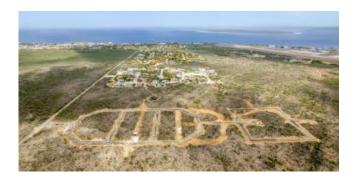

### **Features**

Lot 28 is located at the outer ring of the Suikerpalm allotment. The location of this lot is adjacent to an undeveloped zone between La Palma and the Donkey Sanctuary. With only a 5 minute drive to the Sorobon area to the east and only a 2 minute drive to the nearest beach 'Bachelor Beach' to the west this allotmentplan is located in between the most beautiful coastal areas of Bonaire. The center of Kralendijk is only a 10-minute drive away.

At Suikerpalm, the roads are paved and utilities installed underground. The location offers not only tranquility and serenity, but also easy access to local amenities, restaurants, and the unique culture of Bonaire. Whether you're a fan of water sports, diving, or simply want to relax on the beautiful beaches, this building plot brings island life within reach.