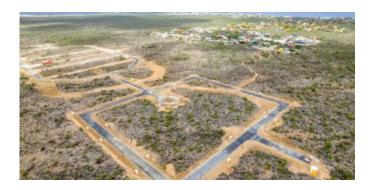

### **Features**

Lot 28 is located at the outer ring of the Suikerpalm allotment. The location of this lot is adjacent to an undeveloped zone between La Palma and the Donkey Sanctuary. With only a 5 minute drive to the Sorobon area to the east and only a 2 minute drive to the nearest beach 'Bachelor Beach' to the west this allotmentplan is located in between the most beautiful coastal areas of Bonaire. The center of Kralendijk is only a 10-minute drive away.

At Suikerpalm, the roads are paved and utilities installed underground. The location offers not only tranquility and serenity, but also easy access to local amenities, restaurants, and the unique culture of Bonaire. Whether you're a fan of water sports, diving, or simply want to relax on the beautiful beaches, this building plot brings island life within reach.