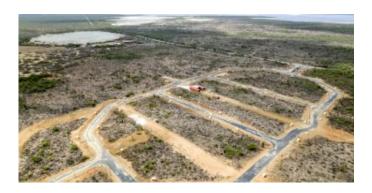

### **Features**

Lot 28 is located at the outer ring of the Suikerpalm allotment. The location of this lot is adjacent to an undeveloped zone between La Palma and the Donkey Sanctuary. With only a 5 minute drive to the Sorobon area to the east and only a 2 minute drive to the nearest beach 'Bachelor Beach' to the west this allotmentplan is located in between the most beautiful coastal areas of Bonaire. The center of Kralendijk is only a 10-minute drive away.

At Suikerpalm, the roads are paved and utilities installed underground. The location offers not only tranquility and serenity, but also easy access to local amenities, restaurants, and the unique culture of Bonaire. Whether you're a fan of water sports, diving, or simply want to relax on the beautiful beaches, this building plot brings island life within reach.