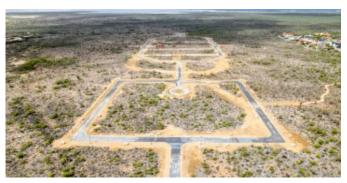

### **Features**

Lot 28 is located at the outer ring of the Suikerpalm allotment. The location of this lot is adjacent to an undeveloped zone between La Palma and the Donkey Sanctuary. With only a 5 minute drive to the Sorobon area to the east and only a 2 minute drive to the nearest beach 'Bachelor Beach' to the west this allotmentplan is located in between the most beautiful coastal areas of Bonaire. The center of Kralendijk is only a 10-minute drive away.

At Suikerpalm, the roads are paved and utilities installed underground. The location offers not only tranquility and serenity, but also easy access to local amenities, restaurants, and the unique culture of Bonaire. Whether you're a fan of water sports, diving, or simply want to relax on the beautiful beaches, this building plot brings island life within reach.