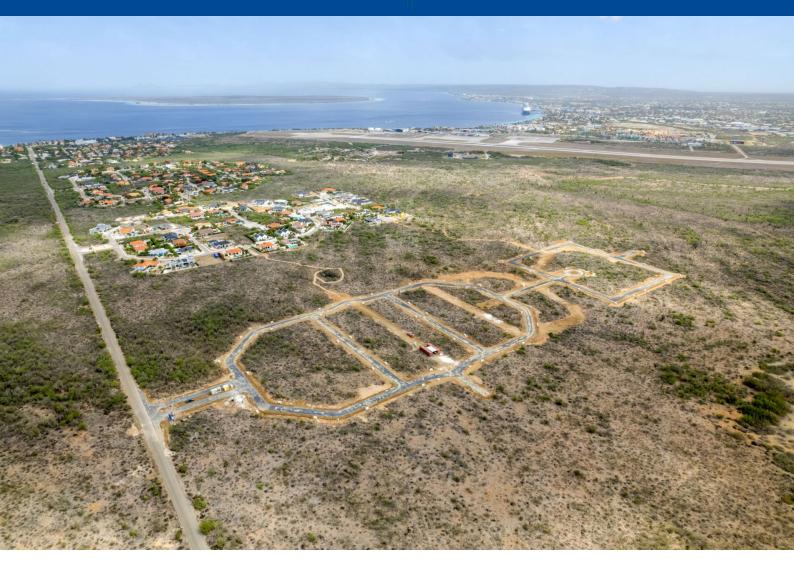

### **Features**

Lot 28 is located at the outer ring of the Suikerpalm allotment. The location of this lot is adjacent to an undeveloped zone between La Palma and the Donkey Sanctuary. With only a 5 minute drive to the Sorobon area to the east and only a 2 minute drive to the nearest beach 'Bachelor Beach' to the west this allotmentplan is located in between the most beautiful coastal areas of Bonaire. The center of Kralendijk is only a 10-minute drive away.

At Suikerpalm, the roads are paved and utilities installed underground. The location offers not only tranquility and serenity, but also easy access to local amenities, restaurants, and the unique culture of Bonaire. Whether you're a fan of water sports, diving, or simply want to relax on the beautiful beaches, this building plot brings island life within reach.

- no building obligation,
- close to popular beaches and the Caribbean Sea,
- build your own dream home,
- water and electricity connections available and roads are paved,
- accessibility: good, only 10 minutes to the center of Kralendijk,
- location: adjacent to an undeveloped zone between Suikerpalm and the Donkey Sanctuary.