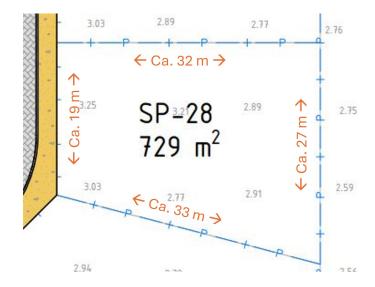

#### Real Estate information

| Neighborhood      | Suikerpalm            |
|-------------------|-----------------------|
| Address           | Suikerpalm 28         |
| Freehold Land     |                       |
| New construction  |                       |
| Total ground area | 7,847 / 729 sq.ft./m2 |

Registered at the Land Registry Office Kadaster as division 4, section H, number 839.

## Technical specifications

- link to zoning description: zoning "Woongebied II"
- download special conditions: <u>further special terms and conditions for Suikerpalm.pdf</u>

Dimensions are an approximation of the actual measurements and are provided for indicative purposes only. No rights can be derived from this image.