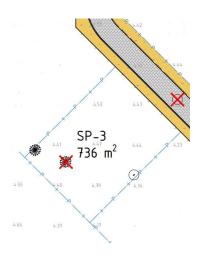

#### Real Estate information

| Neighborhood      | Suikerpalm            |
|-------------------|-----------------------|
| Address           | Suikerpalm 3          |
| Freehold Land     |                       |
| New construction  |                       |
| Total ground area | 7,922 / 736 sq.ft./m2 |