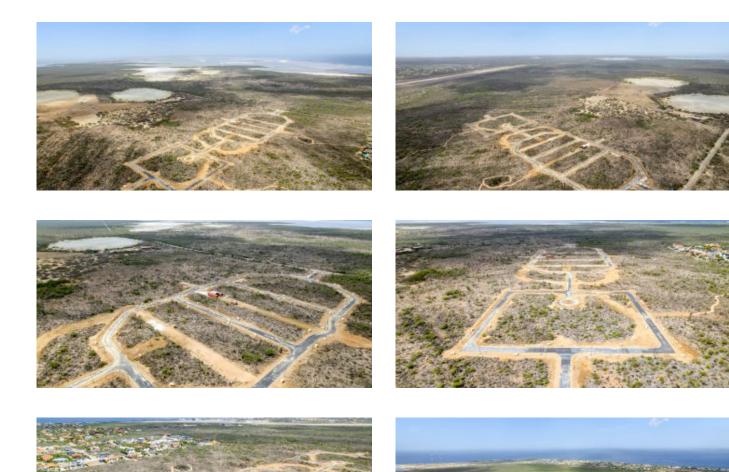

### Features

Lot 3 is located at the outer ring of the Suikerpalm allotment. The location of this lot is adjacent to an undeveloped zone next to La Palma. With only a 5 minute drive to the Sorobon area to the east and only a 2 minute drive to the nearest beach 'Bachelor Beach' to the west this allotmentplan is located in between the most beautiful coastal areas of Bonaire. The center of Kralendijk is only a 10-minute drive away.

At Suikerpalm, the roads are paved and utilities installed underground. The location offers not only tranquility and serenity, but also easy access to local amenities, restaurants, and the unique culture of Bonaire. Whether you're a fan of water sports, diving, or simply want to relax on the beautiful beaches, this building plot brings island life within reach.

- no building obligation,
- close to popular beaches and the Caribbean Sea,
- build your own dream home,
- water and electricity connections available and roads are paved,
- accessibility: good, only 10 minutes to the center of Kralendijk,
- location: adjacent to an undeveloped zone next to La Palma.