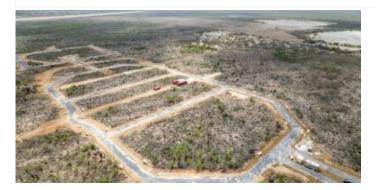

### Features

Lot 3 is located at the outer ring of the Suikerpalm allotment. The location of this lot is adjacent to an undeveloped zone next to La Palma. With only a 5 minute drive to the Sorobon area to the east and only a 2 minute drive to the nearest beach 'Bachelor Beach' to the west this allotmentplan is located in between the most beautiful coastal areas of Bonaire. The center of Kralendijk is only a 10-minute drive away.

At Suikerpalm, the roads are paved and utilities installed underground. The location offers not only tranquility and serenity, but also easy access to local amenities, restaurants, and the unique culture of Bonaire. Whether you're a fan of water sports, diving, or simply want to relax on the beautiful beaches, this building plot brings island life within reach.

- no building obligation,
- close to popular beaches and the Caribbean Sea,
- build your own dream home,
- water and electricity connections available and roads are paved,
- accessibility: good, only 10 minutes to the center of Kralendijk,
- location: adjacent to an undeveloped zone next to La Palma.