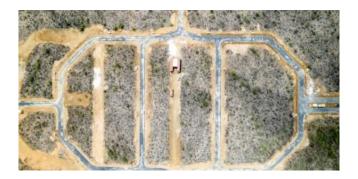

### Features

Lot 3 is located at the outer ring of the Suikerpalm allotment. The location of this lot is adjacent to an undeveloped zone next to La Palma. With only a 5 minute drive to the Sorobon area to the east and only a 2 minute drive to the nearest beach 'Bachelor Beach' to the west this allotmentplan is located in between the most beautiful coastal areas of Bonaire. The center of Kralendijk is only a 10-minute drive away.

At Suikerpalm, the roads are paved and utilities installed underground. The location offers not only tranquility and serenity, but also easy access to local amenities, restaurants, and the unique culture of Bonaire. Whether you're a fan of water sports, diving, or simply want to relax on the beautiful beaches, this building plot brings island life within reach.

- no building obligation,
- close to popular beaches and the Caribbean Sea,
- build your own dream home,
- water and electricity connections available and roads are paved,
- accessibility: good, only 10 minutes to the center of Kralendijk,
- location: adjacent to an undeveloped zone next to La Palma.