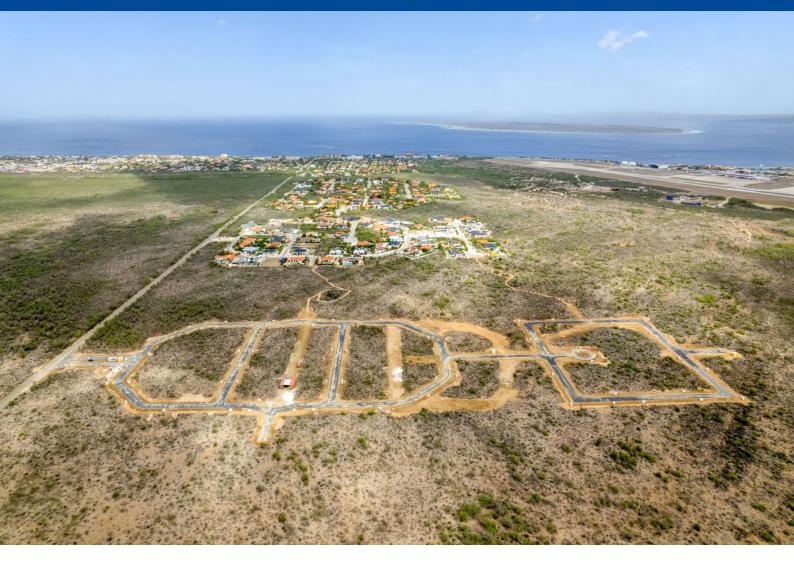

### Features

Lot 3 is located at the outer ring of the Suikerpalm allotment. The location of this lot is adjacent to an undeveloped zone next to La Palma. With only a 5 minute drive to the Sorobon area to the east and only a 2 minute drive to the nearest beach 'Bachelor Beach' to the west this allotmentplan is located in between the most beautiful coastal areas of Bonaire. The center of Kralendijk is only a 10-minute drive away.

At Suikerpalm, the roads are paved and utilities installed underground. The location offers not only tranquility and serenity, but also easy access to local amenities, restaurants, and the unique culture of Bonaire. Whether you're a fan of water sports, diving, or simply want to relax on the beautiful beaches, this building plot brings island life within reach.

- no building obligation,
- close to popular beaches and the Caribbean Sea,
- build your own dream home,
- water and electricity connections available and roads are paved,
- accessibility: good, only 10 minutes to the center of Kralendijk,
- location: adjacent to an undeveloped zone next to La Palma.