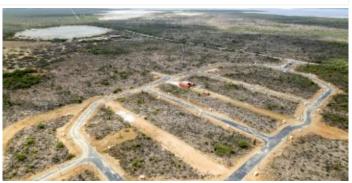

### Features

Lot 3 is located at the outer ring of the Suikerpalm allotment. The location of this lot is adjacent to an undeveloped zone next to La Palma. With only a 5 minute drive to the Sorobon area to the east and only a 2 minute drive to the nearest beach 'Bachelor Beach' to the west this allotmentplan is located in between the most beautiful coastal areas of Bonaire. The center of Kralendijk is only a 10-minute drive away.

At Suikerpalm, the roads are paved and utilities installed underground. The location offers not only tranquility and serenity, but also easy access to local amenities, restaurants, and the unique culture of Bonaire. Whether you're a fan of water sports, diving, or simply want to relax on the beautiful beaches, this building plot brings island life within reach.

- no building obligation,
- close to popular beaches and the Caribbean Sea,
- build your own dream home,
- water and electricity connections available and roads are paved,
- accessibility: good, only 10 minutes to the center of Kralendijk,
- location: adjacent to an undeveloped zone next to La Palma.