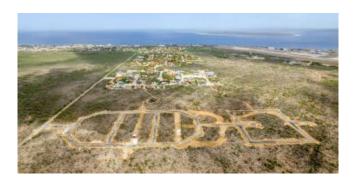

## Features

Lot 34 is located at the inner ring of the Suikerpalm allotment. The location of this lot is adjacent to an undeveloped zone between La Palma and the Donkey Sanctuary. With only a 5 minute drive to the Sorobon area to the east and only a 2 minute drive to the nearest beach 'Bachelor Beach' to the west this allotmentplan is located in between the most beautiful coastal areas of Bonaire. The center of Kralendijk is only a 10-minute drive away.

At Suikerpalm, the roads are paved and utilities installed underground. The location offers not only tranquility and serenity, but also easy access to local amenities, restaurants, and the unique culture of Bonaire. Whether you're a fan of water sports, diving, or simply want to relax on the beautiful beaches, this building plot brings island life within reach.