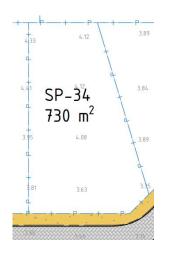

Registered at the Land Registry Office Kadaster as division 4, section H, number 871.

Neighborhood Address

Real Estate information

Freehold Land

New construction

Total ground area

7,858 / 730 sq.ft./m2

Suikerpalm

Suikerpalm 34

Ground tax (annually): 0.345% of the value (1st residence), or Property tax (annually): 0.91% of the value (2nd residence). Buyers Costs consist of (one-off): 5% transfer tax, approx. 2% notary costs and costs of Land Registry at the office of Kadaster depending on purchase price.