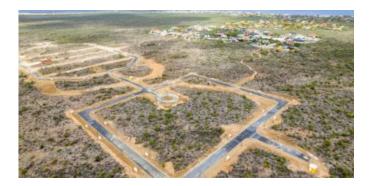

## Features

Lot 34 is located at the inner ring of the Suikerpalm allotment. The location of this lot is adjacent to an undeveloped zone between La Palma and the Donkey Sanctuary. With only a 5 minute drive to the Sorobon area to the east and only a 2 minute drive to the nearest beach 'Bachelor Beach' to the west this allotmentplan is located in between the most beautiful coastal areas of Bonaire. The center of Kralendijk is only a 10-minute drive away.

At Suikerpalm, the roads are paved and utilities installed underground. The location offers not only tranquility and serenity, but also easy access to local amenities, restaurants, and the unique culture of Bonaire. Whether you're a fan of water sports, diving, or simply want to relax on the beautiful beaches, this building plot brings island life within reach.

- no building obligation,
- close to popular beaches and the Caribbean Sea,
- build your own dream home,
- water and electricity connections available and roads are paved,
- accessibility: good, only 10 minutes to the center of Kralendijk,
- location: adjacent to an undeveloped zone between Suikerpalm and the Donkey Sanctuary.