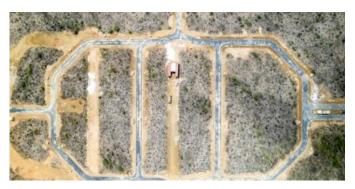

## Features

Lot 34 is located at the inner ring of the Suikerpalm allotment. The location of this lot is adjacent to an undeveloped zone between La Palma and the Donkey Sanctuary. With only a 5 minute drive to the Sorobon area to the east and only a 2 minute drive to the nearest beach 'Bachelor Beach' to the west this allotmentplan is located in between the most beautiful coastal areas of Bonaire. The center of Kralendijk is only a 10-minute drive away.

At Suikerpalm, the roads are paved and utilities installed underground. The location offers not only tranquility and serenity, but also easy access to local amenities, restaurants, and the unique culture of Bonaire. Whether you're a fan of water sports, diving, or simply want to relax on the beautiful beaches, this building plot brings island life within reach.

- no building obligation,
- close to popular beaches and the Caribbean Sea,
- build your own dream home,
- water and electricity connections available and roads are paved,
- accessibility: good, only 10 minutes to the center of Kralendijk,
- location: adjacent to an undeveloped zone between Suikerpalm and the Donkey Sanctuary.