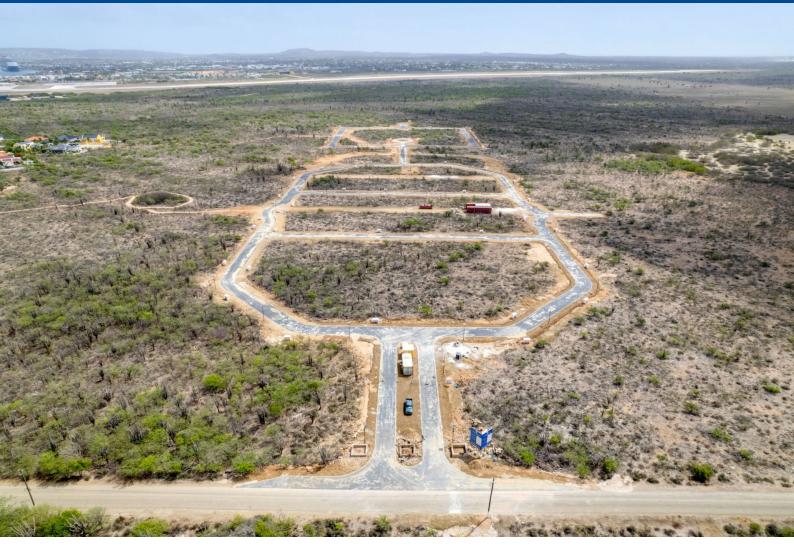

## Features

Lot 34 is located at the inner ring of the Suikerpalm allotment. The location of this lot is adjacent to an undeveloped zone between La Palma and the Donkey Sanctuary. With only a 5 minute drive to the Sorobon area to the east and only a 2 minute drive to the nearest beach 'Bachelor Beach' to the west this allotmentplan is located in between the most beautiful coastal areas of Bonaire. The center of Kralendijk is only a 10-minute drive away.

At Suikerpalm, the roads are paved and utilities installed underground. The location offers not only tranquility and serenity, but also easy access to local amenities, restaurants, and the unique culture of Bonaire. Whether you're a fan of water sports, diving, or simply want to relax on the beautiful beaches, this building plot brings island life within reach.

- no building obligation,
- close to popular beaches and the Caribbean Sea,
- build your own dream home,
- water and electricity connections available and roads are paved,
- accessibility: good, only 10 minutes to the center of Kralendijk,
- location: adjacent to an undeveloped zone between Suikerpalm and the Donkey Sanctuary.