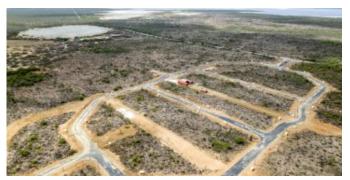

## Features

Lot 34 is located at the inner ring of the Suikerpalm allotment. The location of this lot is adjacent to an undeveloped zone between La Palma and the Donkey Sanctuary. With only a 5 minute drive to the Sorobon area to the east and only a 2 minute drive to the nearest beach 'Bachelor Beach' to the west this allotmentplan is located in between the most beautiful coastal areas of Bonaire. The center of Kralendijk is only a 10-minute drive away.

At Suikerpalm, the roads are paved and utilities installed underground. The location offers not only tranquility and serenity, but also easy access to local amenities, restaurants, and the unique culture of Bonaire. Whether you're a fan of water sports, diving, or simply want to relax on the beautiful beaches, this building plot brings island life within reach.

- no building obligation,
- close to popular beaches and the Caribbean Sea,
- build your own dream home,
- water and electricity connections available and roads are paved,
- accessibility: good, only 10 minutes to the center of Kralendijk,
- location: adjacent to an undeveloped zone between Suikerpalm and the Donkey Sanctuary.