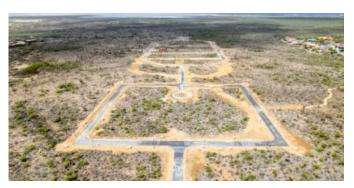

### **Features**

Lot 35 is located at the inner ring of the Suikerpalm allotment. The location of this lot is adjacent to an undeveloped zone between La Palma and the Donkey Sanctuary. With only a 5 minute drive to the Sorobon area to the east and only a 2 minute drive to the nearest beach 'Bachelor Beach' to the west this allotmentplan is located in between the most beautiful coastal areas of Bonaire. The center of Kralendijk is only a 10-minute drive away.

At Suikerpalm, the roads are paved and utilities installed underground. The location offers not only tranquility and serenity, but also easy access to local amenities, restaurants, and the unique culture of Bonaire. Whether you're a fan of water sports, diving, or simply want to relax on the beautiful beaches, this building plot brings island life within reach.

- no building obligation,
- close to popular beaches and the Caribbean Sea,
- build your own dream home,
- water and electricity connections available and roads are paved,
- accessibility: good, only 10 minutes to the center of Kralendijk,
- location: adjacent to an undeveloped zone between Suikerpalm and the Donkey Sanctuary.