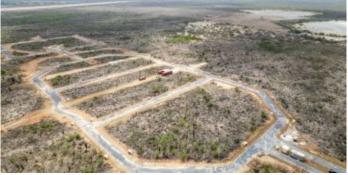

### **Features**

Lot 35 is located at the inner ring of the Suikerpalm allotment. The location of this lot is adjacent to an undeveloped zone between La Palma and the Donkey Sanctuary. With only a 5 minute drive to the Sorobon area to the east and only a 2 minute drive to the nearest beach 'Bachelor Beach' to the west this allotmentplan is located in between the most beautiful coastal areas of Bonaire. The center of Kralendijk is only a 10-minute drive away.

At Suikerpalm, the roads are paved and utilities installed underground. The location offers not only tranquility and serenity, but also easy access to local amenities, restaurants, and the unique culture of Bonaire. Whether you're a fan of water sports, diving, or simply want to relax on the beautiful beaches, this building plot brings island life within reach.