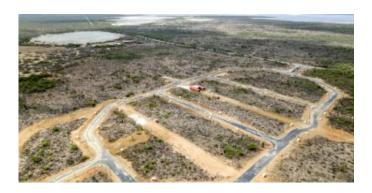

### **Features**

Lot 35 is located at the inner ring of the Suikerpalm allotment. The location of this lot is adjacent to an undeveloped zone between La Palma and the Donkey Sanctuary. With only a 5 minute drive to the Sorobon area to the east and only a 2 minute drive to the nearest beach 'Bachelor Beach' to the west this allotmentplan is located in between the most beautiful coastal areas of Bonaire. The center of Kralendijk is only a 10-minute drive away.

At Suikerpalm, the roads are paved and utilities installed underground. The location offers not only tranquility and serenity, but also easy access to local amenities, restaurants, and the unique culture of Bonaire. Whether you're a fan of water sports, diving, or simply want to relax on the beautiful beaches, this building plot brings island life within reach.

- no building obligation,
- close to popular beaches and the Caribbean Sea,
- build your own dream home,
- water and electricity connections available and roads are paved,
- accessibility: good, only 10 minutes to the center of Kralendijk,
- location: adjacent to an undeveloped zone between Suikerpalm and the Donkey Sanctuary.