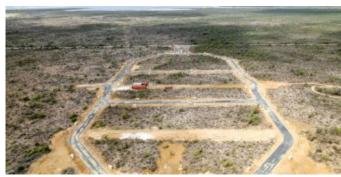

### **Features**

Lot 35 is located at the inner ring of the Suikerpalm allotment. The location of this lot is adjacent to an undeveloped zone between La Palma and the Donkey Sanctuary. With only a 5 minute drive to the Sorobon area to the east and only a 2 minute drive to the nearest beach 'Bachelor Beach' to the west this allotmentplan is located in between the most beautiful coastal areas of Bonaire. The center of Kralendijk is only a 10-minute drive away.

At Suikerpalm, the roads are paved and utilities installed underground. The location offers not only tranquility and serenity, but also easy access to local amenities, restaurants, and the unique culture of Bonaire. Whether you're a fan of water sports, diving, or simply want to relax on the beautiful beaches, this building plot brings island life within reach.

- no building obligation,
- close to popular beaches and the Caribbean Sea,
- build your own dream home,
- water and electricity connections available and roads are paved,
- accessibility: good, only 10 minutes to the center of Kralendijk,
- location: adjacent to an undeveloped zone between Suikerpalm and the Donkey Sanctuary.