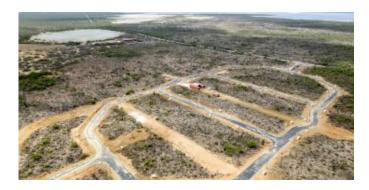

### **Features**

Lot 35 is located at the inner ring of the Suikerpalm allotment. The location of this lot is adjacent to an undeveloped zone between La Palma and the Donkey Sanctuary. With only a 5 minute drive to the Sorobon area to the east and only a 2 minute drive to the nearest beach 'Bachelor Beach' to the west this allotmentplan is located in between the most beautiful coastal areas of Bonaire. The center of Kralendijk is only a 10-minute drive away.

At Suikerpalm, the roads are paved and utilities installed underground. The location offers not only tranquility and serenity, but also easy access to local amenities, restaurants, and the unique culture of Bonaire. Whether you're a fan of water sports, diving, or simply want to relax on the beautiful beaches, this building plot brings island life within reach.

- no building obligation,
- close to popular beaches and the Caribbean Sea,
- build your own dream home,
- water and electricity connections available and roads are paved,
- accessibility: good, only 10 minutes to the center of Kralendijk,
- location: adjacent to an undeveloped zone between Suikerpalm and the Donkey Sanctuary.