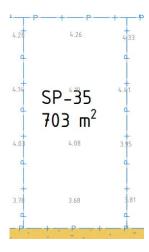

### Real Estate information

| Neighborhood      | Suikerpalm            |
|-------------------|-----------------------|
| Address           | Suikerpalm 35         |
| Freehold Land     |                       |
| New construction  |                       |
| Total ground area | 7,567 / 703 sq.ft./m2 |

Registered at the Land Registry Office Kadaster as division 4, section H, number 872.