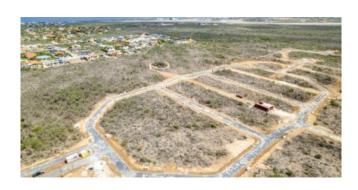

### **Features**

Lot 35 is located at the inner ring of the Suikerpalm allotment. The location of this lot is adjacent to an undeveloped zone between La Palma and the Donkey Sanctuary. With only a 5 minute drive to the Sorobon area to the east and only a 2 minute drive to the nearest beach 'Bachelor Beach' to the west this allotmentplan is located in between the most beautiful coastal areas of Bonaire. The center of Kralendijk is only a 10-minute drive away.

At Suikerpalm, the roads are paved and utilities installed underground. The location offers not only tranquility and serenity, but also easy access to local amenities, restaurants, and the unique culture of Bonaire. Whether you're a fan of water sports, diving, or simply want to relax on the beautiful beaches, this building plot brings island life within reach.

- no building obligation,
- close to popular beaches and the Caribbean Sea,
- build your own dream home,
- water and electricity connections available and roads are paved,
- accessibility: good, only 10 minutes to the center of Kralendijk,
- location: adjacent to an undeveloped zone between Suikerpalm and the Donkey Sanctuary.