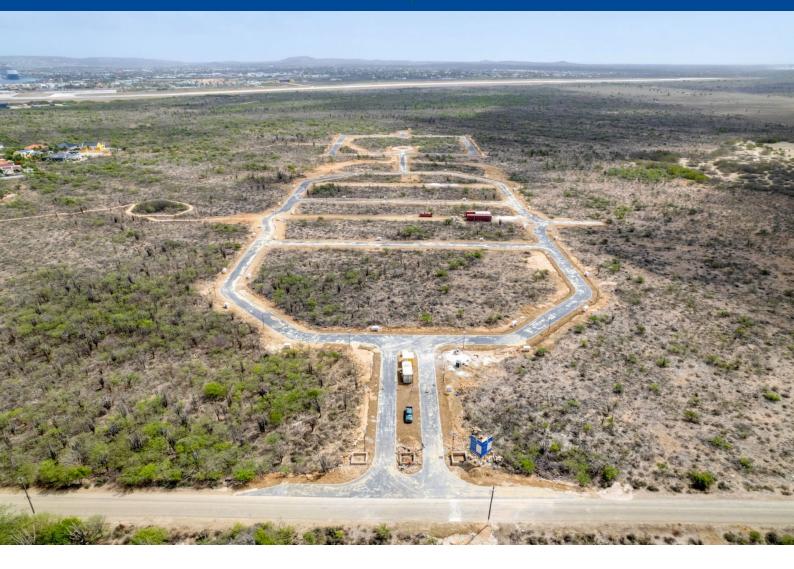

### **Features**

Lot 35 is located at the inner ring of the Suikerpalm allotment. The location of this lot is adjacent to an undeveloped zone between La Palma and the Donkey Sanctuary. With only a 5 minute drive to the Sorobon area to the east and only a 2 minute drive to the nearest beach 'Bachelor Beach' to the west this allotmentplan is located in between the most beautiful coastal areas of Bonaire. The center of Kralendijk is only a 10-minute drive away.

At Suikerpalm, the roads are paved and utilities installed underground. The location offers not only tranquility and serenity, but also easy access to local amenities, restaurants, and the unique culture of Bonaire. Whether you're a fan of water sports, diving, or simply want to relax on the beautiful beaches, this building plot brings island life within reach.

- no building obligation,
- close to popular beaches and the Caribbean Sea,
- build your own dream home,
- water and electricity connections available and roads are paved,
- accessibility: good, only 10 minutes to the center of Kralendijk,
- location: adjacent to an undeveloped zone between Suikerpalm and the Donkey Sanctuary.

#### Click here for all available plots at Suikerpalm

Association of owners of roads and facilities Suikerpalm - Annual contribution per plot is USD 200.00.