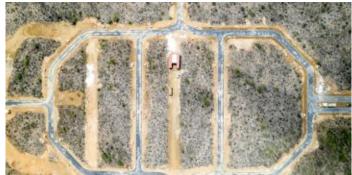

### **Features**

Lot 36 is located at the inner ring of the Suikerpalm allotment. The location of this lot is adjacent to an undeveloped zone next to La Palma. With only a 5 minute drive to the Sorobon area to the east and only a 2 minute drive to the nearest beach 'Bachelor Beach' to the west this allotmentplan is located in between the most beautiful coastal areas of Bonaire. The center of Kralendijk is only a 10-minute drive away.

At Suikerpalm, the roads are paved and utilities installed underground. The location offers not only tranquility and serenity, but also easy access to local amenities, restaurants, and the unique culture of Bonaire. Whether you're a fan of water sports, diving, or simply want to relax on the beautiful beaches, this building plot brings island life within reach.

- no building obligation,
- close to popular beaches and the Caribbean Sea,
- build your own dream home,
- water and electricity connections available and roads are paved,
- accessibility: good, only 10 minutes to the center of Kralendijk,
- location: adjacent to an undeveloped zone next to La Palma.