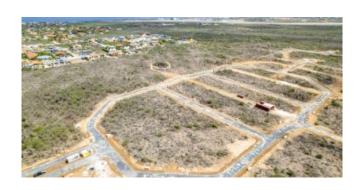

### **Features**

Lot 36 is located at the inner ring of the Suikerpalm allotment. The location of this lot is adjacent to an undeveloped zone next to La Palma. With only a 5 minute drive to the Sorobon area to the east and only a 2 minute drive to the nearest beach 'Bachelor Beach' to the west this allotmentplan is located in between the most beautiful coastal areas of Bonaire. The center of Kralendijk is only a 10-minute drive away.

At Suikerpalm, the roads are paved and utilities installed underground. The location offers not only tranquility and serenity, but also easy access to local amenities, restaurants, and the unique culture of Bonaire. Whether you're a fan of water sports, diving, or simply want to relax on the beautiful beaches, this building plot brings island life within reach.

- no building obligation,
- close to popular beaches and the Caribbean Sea,
- build your own dream home,
- water and electricity connections available and roads are paved,
- accessibility: good, only 10 minutes to the center of Kralendijk,
- location: adjacent to an undeveloped zone next to La Palma.