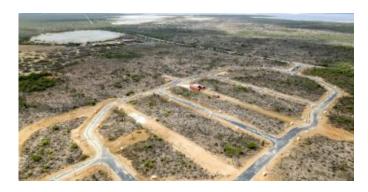

### **Features**

Lot 36 is located at the inner ring of the Suikerpalm allotment. The location of this lot is adjacent to an undeveloped zone next to La Palma. With only a 5 minute drive to the Sorobon area to the east and only a 2 minute drive to the nearest beach 'Bachelor Beach' to the west this allotmentplan is located in between the most beautiful coastal areas of Bonaire. The center of Kralendijk is only a 10-minute drive away.

At Suikerpalm, the roads are paved and utilities installed underground. The location offers not only tranquility and serenity, but also easy access to local amenities, restaurants, and the unique culture of Bonaire. Whether you're a fan of water sports, diving, or simply want to relax on the beautiful beaches, this building plot brings island life within reach.

- no building obligation,
- close to popular beaches and the Caribbean Sea,
- build your own dream home,
- water and electricity connections available and roads are paved,
- accessibility: good, only 10 minutes to the center of Kralendijk,
- location: adjacent to an undeveloped zone next to La Palma.