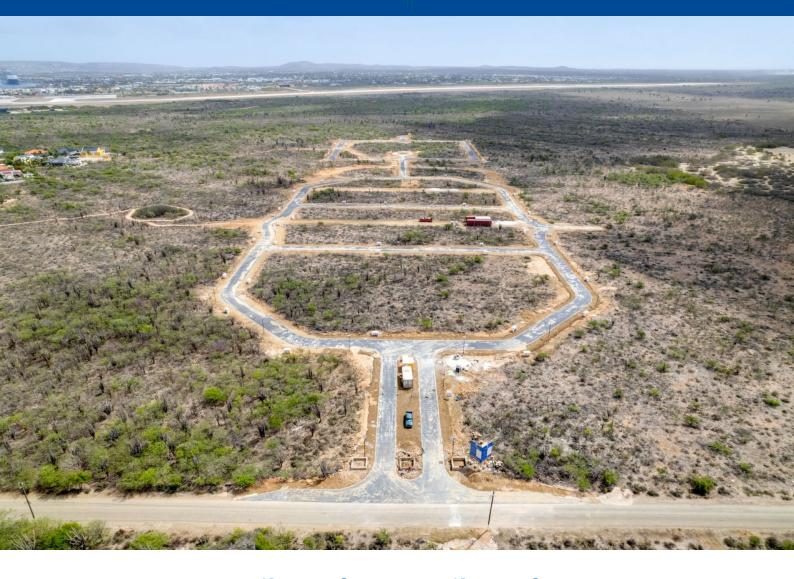

### **Features**

Lot 36 is located at the inner ring of the Suikerpalm allotment. The location of this lot is adjacent to an undeveloped zone next to La Palma. With only a 5 minute drive to the Sorobon area to the east and only a 2 minute drive to the nearest beach 'Bachelor Beach' to the west this allotmentplan is located in between the most beautiful coastal areas of Bonaire. The center of Kralendijk is only a 10-minute drive away.

At Suikerpalm, the roads are paved and utilities installed underground. The location offers not only tranquility and serenity, but also easy access to local amenities, restaurants, and the unique culture of Bonaire. Whether you're a fan of water sports, diving, or simply want to relax on the beautiful beaches, this building plot brings island life within reach.

- no building obligation,
- close to popular beaches and the Caribbean Sea,
- build your own dream home,
- water and electricity connections available and roads are paved,
- accessibility: good, only 10 minutes to the center of Kralendijk,
- location: adjacent to an undeveloped zone next to La Palma.