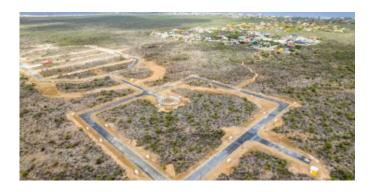

### **Features**

Lot 36 is located at the inner ring of the Suikerpalm allotment. The location of this lot is adjacent to an undeveloped zone next to La Palma. With only a 5 minute drive to the Sorobon area to the east and only a 2 minute drive to the nearest beach 'Bachelor Beach' to the west this allotmentplan is located in between the most beautiful coastal areas of Bonaire. The center of Kralendijk is only a 10-minute drive away.

At Suikerpalm, the roads are paved and utilities installed underground. The location offers not only tranquility and serenity, but also easy access to local amenities, restaurants, and the unique culture of Bonaire. Whether you're a fan of water sports, diving, or simply want to relax on the beautiful beaches, this building plot brings island life within reach.

- no building obligation,
- close to popular beaches and the Caribbean Sea,
- build your own dream home,
- water and electricity connections available and roads are paved,
- accessibility: good, only 10 minutes to the center of Kralendijk,
- location: adjacent to an undeveloped zone next to La Palma.