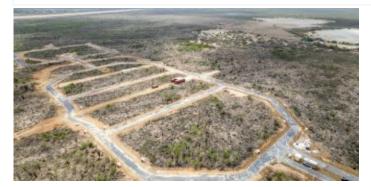

### **Features**

Lot 36 is located at the inner ring of the Suikerpalm allotment. The location of this lot is adjacent to an undeveloped zone next to La Palma. With only a 5 minute drive to the Sorobon area to the east and only a 2 minute drive to the nearest beach 'Bachelor Beach' to the west this allotmentplan is located in between the most beautiful coastal areas of Bonaire. The center of Kralendijk is only a 10-minute drive away.

At Suikerpalm, the roads are paved and utilities installed underground. The location offers not only tranquility and serenity, but also easy access to local amenities, restaurants, and the unique culture of Bonaire. Whether you're a fan of water sports, diving, or simply want to relax on the beautiful beaches, this building plot brings island life within reach.

- no building obligation,
- close to popular beaches and the Caribbean Sea,
- build your own dream home,
- water and electricity connections available and roads are paved,
- accessibility: good, only 10 minutes to the center of Kralendijk,
- location: adjacent to an undeveloped zone next to La Palma.