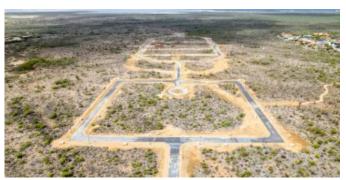

### **Features**

Lot 36 is located at the inner ring of the Suikerpalm allotment. The location of this lot is adjacent to an undeveloped zone next to La Palma. With only a 5 minute drive to the Sorobon area to the east and only a 2 minute drive to the nearest beach 'Bachelor Beach' to the west this allotmentplan is located in between the most beautiful coastal areas of Bonaire. The center of Kralendijk is only a 10-minute drive away.

At Suikerpalm, the roads are paved and utilities installed underground. The location offers not only tranquility and serenity, but also easy access to local amenities, restaurants, and the unique culture of Bonaire. Whether you're a fan of water sports, diving, or simply want to relax on the beautiful beaches, this building plot brings island life within reach.

- no building obligation,
- close to popular beaches and the Caribbean Sea,
- build your own dream home,
- water and electricity connections available and roads are paved,
- accessibility: good, only 10 minutes to the center of Kralendijk,
- location: adjacent to an undeveloped zone next to La Palma.