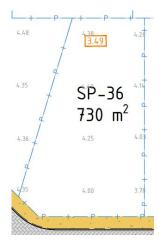

## Real Estate information

| Neighborhood      | Suikerpalm            |
|-------------------|-----------------------|
| Address           | Suikerpalm 36         |
| Freehold Land     |                       |
| New construction  |                       |
| Total ground area | 7,858 / 730 sq.ft./m2 |

Registered at the Land Registry Office Kadaster as division 4, section H, number 873.