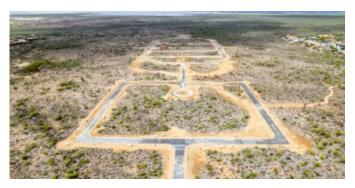

### **Features**

Lot 36 is located at the inner ring of the Suikerpalm allotment. The location of this lot is adjacent to an undeveloped zone next to La Palma. With only a 5 minute drive to the Sorobon area to the east and only a 2 minute drive to the nearest beach 'Bachelor Beach' to the west this allotmentplan is located in between the most beautiful coastal areas of Bonaire. The center of Kralendijk is only a 10-minute drive away.

At Suikerpalm, the roads are paved and utilities installed underground. The location offers not only tranquility and serenity, but also easy access to local amenities, restaurants, and the unique culture of Bonaire. Whether you're a fan of water sports, diving, or simply want to relax on the beautiful beaches, this building plot brings island life within reach.

- no building obligation,
- close to popular beaches and the Caribbean Sea,
- build your own dream home,
- water and electricity connections available and roads are paved,
- accessibility: good, only 10 minutes to the center of Kralendijk,
- location: adjacent to an undeveloped zone next to La Palma.