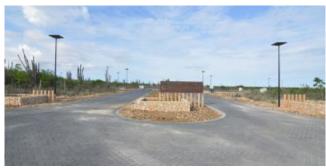

### **Features**

Lot 38 is located at the inner ring of the Suikerpalm allotment. The location of this lot is adjacent to an undeveloped zone next to La Palma. With only a 5 minute drive to the Sorobon area to the east and only a 2 minute drive to the nearest beach 'Bachelor Beach' to the west this allotmentplan is located in between the most beautiful coastal areas of Bonaire. The center of Kralendijk is only a 10-minute drive away.

At Suikerpalm, the roads are paved and utilities installed underground. The location offers not only tranquility and serenity, but also easy access to local amenities, restaurants, and the unique culture of Bonaire. Whether you're a fan of water sports, diving, or simply want to relax on the beautiful beaches, this building plot brings island life within reach.

- no building obligation,
- close to popular beaches and the Caribbean Sea,
- build your own dream home,
- water and electricity connections available and roads are paved,
- accessibility: good, only 10 minutes to the center of Kralendijk,
- location: adjacent to an undeveloped zone next to La Palma.