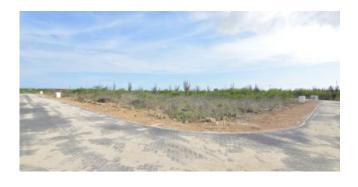

### **Features**

Lot 38 is located at the inner ring of the Suikerpalm allotment. The location of this lot is adjacent to an undeveloped zone next to La Palma. With only a 5 minute drive to the Sorobon area to the east and only a 2 minute drive to the nearest beach 'Bachelor Beach' to the west this allotmentplan is located in between the most beautiful coastal areas of Bonaire. The center of Kralendijk is only a 10-minute drive away.

At Suikerpalm, the roads are paved and utilities installed underground. The location offers not only tranquility and serenity, but also easy access to local amenities, restaurants, and the unique culture of Bonaire. Whether you're a fan of water sports, diving, or simply want to relax on the beautiful beaches, this building plot brings island life within reach.

- no building obligation,
- close to popular beaches and the Caribbean Sea,
- build your own dream home,
- water and electricity connections available and roads are paved,
- accessibility: good, only 10 minutes to the center of Kralendijk,
- location: adjacent to an undeveloped zone next to La Palma.