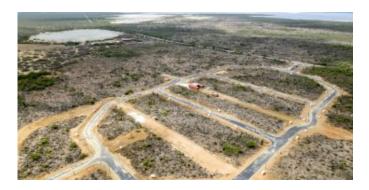

### **Features**

Lot 38 is located at the inner ring of the Suikerpalm allotment. The location of this lot is adjacent to an undeveloped zone next to La Palma. With only a 5 minute drive to the Sorobon area to the east and only a 2 minute drive to the nearest beach 'Bachelor Beach' to the west this allotmentplan is located in between the most beautiful coastal areas of Bonaire. The center of Kralendijk is only a 10-minute drive away.

At Suikerpalm, the roads are paved and utilities installed underground. The location offers not only tranquility and serenity, but also easy access to local amenities, restaurants, and the unique culture of Bonaire. Whether you're a fan of water sports, diving, or simply want to relax on the beautiful beaches, this building plot brings island life within reach.

- no building obligation,
- close to popular beaches and the Caribbean Sea,
- build your own dream home,
- water and electricity connections available and roads are paved,
- accessibility: good, only 10 minutes to the center of Kralendijk,
- location: adjacent to an undeveloped zone next to La Palma.