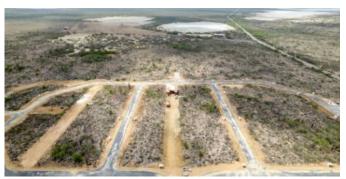

### **Features**

Lot 38 is located at the inner ring of the Suikerpalm allotment. The location of this lot is adjacent to an undeveloped zone next to La Palma. With only a 5 minute drive to the Sorobon area to the east and only a 2 minute drive to the nearest beach 'Bachelor Beach' to the west this allotmentplan is located in between the most beautiful coastal areas of Bonaire. The center of Kralendijk is only a 10-minute drive away.

At Suikerpalm, the roads are paved and utilities installed underground. The location offers not only tranquility and serenity, but also easy access to local amenities, restaurants, and the unique culture of Bonaire. Whether you're a fan of water sports, diving, or simply want to relax on the beautiful beaches, this building plot brings island life within reach.

- no building obligation,
- close to popular beaches and the Caribbean Sea,
- build your own dream home,
- water and electricity connections available and roads are paved,
- accessibility: good, only 10 minutes to the center of Kralendijk,
- location: adjacent to an undeveloped zone next to La Palma.