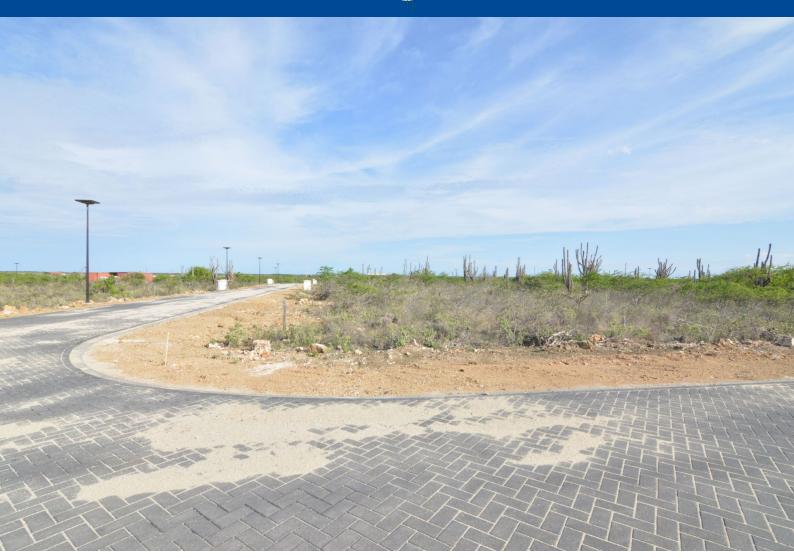

### **Features**

Lot 38 is located at the inner ring of the Suikerpalm allotment. The location of this lot is adjacent to an undeveloped zone next to La Palma. With only a 5 minute drive to the Sorobon area to the east and only a 2 minute drive to the nearest beach 'Bachelor Beach' to the west this allotmentplan is located in between the most beautiful coastal areas of Bonaire. The center of Kralendijk is only a 10-minute drive away.

At Suikerpalm, the roads are paved and utilities installed underground. The location offers not only tranquility and serenity, but also easy access to local amenities, restaurants, and the unique culture of Bonaire. Whether you're a fan of water sports, diving, or simply want to relax on the beautiful beaches, this building plot brings island life within reach.

- no building obligation,
- close to popular beaches and the Caribbean Sea,
- build your own dream home,
- water and electricity connections available and roads are paved,
- accessibility: good, only 10 minutes to the center of Kralendijk,
- location: adjacent to an undeveloped zone next to La Palma.