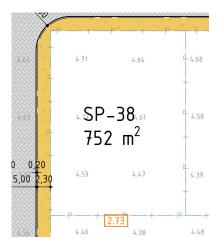

### Real Estate information

| Neighborhood      | Suikerpalm            |
|-------------------|-----------------------|
| Address           | Suikerpalm 38         |
| Freehold Land     |                       |
| New construction  |                       |
| Total ground area | 8,094 / 752 sq.ft./m2 |

Registered at the Land Registry Office Kadaster as division 4, section H, number 865.