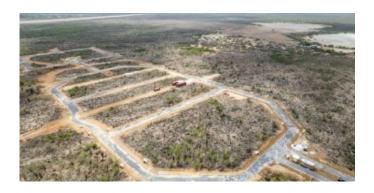

### **Features**

Lot 38 is located at the inner ring of the Suikerpalm allotment. The location of this lot is adjacent to an undeveloped zone next to La Palma. With only a 5 minute drive to the Sorobon area to the east and only a 2 minute drive to the nearest beach 'Bachelor Beach' to the west this allotmentplan is located in between the most beautiful coastal areas of Bonaire. The center of Kralendijk is only a 10-minute drive away.

At Suikerpalm, the roads are paved and utilities installed underground. The location offers not only tranquility and serenity, but also easy access to local amenities, restaurants, and the unique culture of Bonaire. Whether you're a fan of water sports, diving, or simply want to relax on the beautiful beaches, this building plot brings island life within reach.

- no building obligation,
- close to popular beaches and the Caribbean Sea,
- build your own dream home,
- water and electricity connections available and roads are paved,
- accessibility: good, only 10 minutes to the center of Kralendijk,
- location: adjacent to an undeveloped zone next to La Palma.