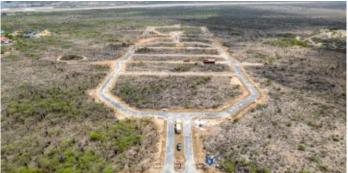

### **Features**

Lot 38 is located at the inner ring of the Suikerpalm allotment. The location of this lot is adjacent to an undeveloped zone next to La Palma. With only a 5 minute drive to the Sorobon area to the east and only a 2 minute drive to the nearest beach 'Bachelor Beach' to the west this allotmentplan is located in between the most beautiful coastal areas of Bonaire. The center of Kralendijk is only a 10-minute drive away.

At Suikerpalm, the roads are paved and utilities installed underground. The location offers not only tranquility and serenity, but also easy access to local amenities, restaurants, and the unique culture of Bonaire. Whether you're a fan of water sports, diving, or simply want to relax on the beautiful beaches, this building plot brings island life within reach.