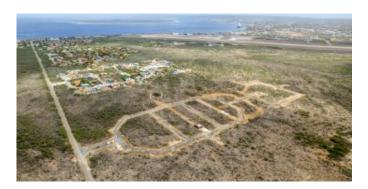

### **Features**

Lot 38 is located at the inner ring of the Suikerpalm allotment. The location of this lot is adjacent to an undeveloped zone next to La Palma. With only a 5 minute drive to the Sorobon area to the east and only a 2 minute drive to the nearest beach 'Bachelor Beach' to the west this allotmentplan is located in between the most beautiful coastal areas of Bonaire. The center of Kralendijk is only a 10-minute drive away.

At Suikerpalm, the roads are paved and utilities installed underground. The location offers not only tranquility and serenity, but also easy access to local amenities, restaurants, and the unique culture of Bonaire. Whether you're a fan of water sports, diving, or simply want to relax on the beautiful beaches, this building plot brings island life within reach.

- no building obligation,
- close to popular beaches and the Caribbean Sea,
- build your own dream home,
- water and electricity connections available and roads are paved,
- accessibility: good, only 10 minutes to the center of Kralendijk,
- location: adjacent to an undeveloped zone next to La Palma.