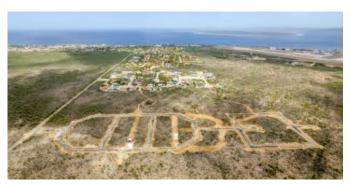

### **Features**

Lot 38 is located at the inner ring of the Suikerpalm allotment. The location of this lot is adjacent to an undeveloped zone next to La Palma. With only a 5 minute drive to the Sorobon area to the east and only a 2 minute drive to the nearest beach 'Bachelor Beach' to the west this allotmentplan is located in between the most beautiful coastal areas of Bonaire. The center of Kralendijk is only a 10-minute drive away.

At Suikerpalm, the roads are paved and utilities installed underground. The location offers not only tranquility and serenity, but also easy access to local amenities, restaurants, and the unique culture of Bonaire. Whether you're a fan of water sports, diving, or simply want to relax on the beautiful beaches, this building plot brings island life within reach.

- no building obligation,
- close to popular beaches and the Caribbean Sea,
- build your own dream home,
- water and electricity connections available and roads are paved,
- accessibility: good, only 10 minutes to the center of Kralendijk,
- location: adjacent to an undeveloped zone next to La Palma.