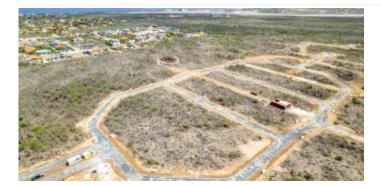

### **Features**

Lot 38 is located at the inner ring of the Suikerpalm allotment. The location of this lot is adjacent to an undeveloped zone next to La Palma. With only a 5 minute drive to the Sorobon area to the east and only a 2 minute drive to the nearest beach 'Bachelor Beach' to the west this allotmentplan is located in between the most beautiful coastal areas of Bonaire. The center of Kralendijk is only a 10-minute drive away.

At Suikerpalm, the roads are paved and utilities installed underground. The location offers not only tranquility and serenity, but also easy access to local amenities, restaurants, and the unique culture of Bonaire. Whether you're a fan of water sports, diving, or simply want to relax on the beautiful beaches, this building plot brings island life within reach.