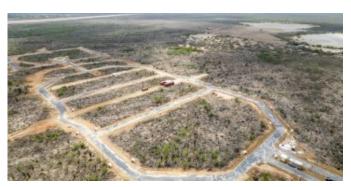

### **Features**

Lot 38 is located at the inner ring of the Suikerpalm allotment. The location of this lot is adjacent to an undeveloped zone next to La Palma. With only a 5 minute drive to the Sorobon area to the east and only a 2 minute drive to the nearest beach 'Bachelor Beach' to the west this allotmentplan is located in between the most beautiful coastal areas of Bonaire. The center of Kralendijk is only a 10-minute drive away.

At Suikerpalm, the roads are paved and utilities installed underground. The location offers not only tranquility and serenity, but also easy access to local amenities, restaurants, and the unique culture of Bonaire. Whether you're a fan of water sports, diving, or simply want to relax on the beautiful beaches, this building plot brings island life within reach.

- no building obligation,
- close to popular beaches and the Caribbean Sea,
- build your own dream home,
- water and electricity connections available and roads are paved,
- accessibility: good, only 10 minutes to the center of Kralendijk,
- location: adjacent to an undeveloped zone next to La Palma.