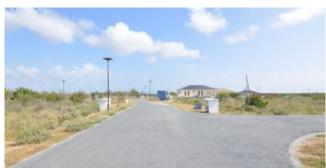

## Description

Lot 47 is located at the inner ring of the northern part of the Suikerpalm allotment. With only a 5 minute drive to the Sorobon area to the east and only a 2 minute drive to the nearest beach 'Bachelor Beach' to the west. It is located in the middle of the most beautiful coastal areas of Bonaire. The center of Kralendijk is only a 10-minute drive away.

At Suikerpalm, the roads are paved and utilities are installed underground at your convenience. Everything is prepared for you to start building your dream home on Bonaire. As part of the zoning plan for Bonaire, Suikerpalm is one of the last allotment projects where you can buy a plot. As an extra bonus, there is no construction obligation on Suikerpalm, so you retain all the freedom.