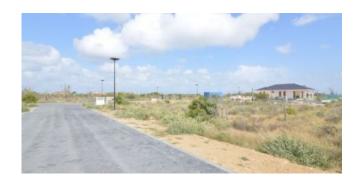

## Description

Lot 47 is located at the inner ring of the northern part of the Suikerpalm allotment. With only a 5 minute drive to the Sorobon area to the east and only a 2 minute drive to the nearest beach 'Bachelor Beach' to the west. It is located in the middle of the most beautiful coastal areas of Bonaire. The center of Kralendijk is only a 10-minute drive away.

At Suikerpalm, the roads are paved and utilities are installed underground at your convenience. Everything is prepared for you to start building your dream home on Bonaire. As part of the zoning plan for Bonaire, Suikerpalm is one of the last allotment projects where you can buy a plot. As an extra bonus, there is no construction obligation on Suikerpalm, so you retain all the freedom.