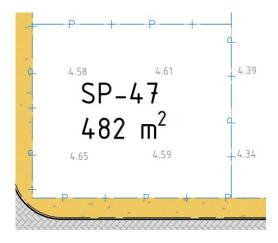

## Real Estate information

| Neighborhood      | Suikerpalm            |
|-------------------|-----------------------|
| Address           | Suikerpalm 47         |
| Freehold Land     |                       |
| New construction  |                       |
| Total ground area | 5,188 / 482 sq.ft./m2 |

Registered at the Land Registry Office Kadaster as division 4, section H, number 863.