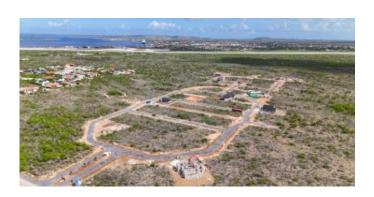

## Description

Lot 47 is located at the inner ring of the northern part of the Suikerpalm allotment. With only a 5 minute drive to the Sorobon area to the east and only a 2 minute drive to the nearest beach 'Bachelor Beach' to the west. It is located in the middle of the most beautiful coastal areas of Bonaire. The center of Kralendijk is only a 10-minute drive away.

At Suikerpalm, the roads are paved and utilities are installed underground at your convenience. Everything is prepared for you to start building your dream home on Bonaire. As part of the zoning plan for Bonaire, Suikerpalm is one of the last allotment projects where you can buy a plot. As an extra bonus, there is no construction obligation on Suikerpalm, so you retain all the freedom.