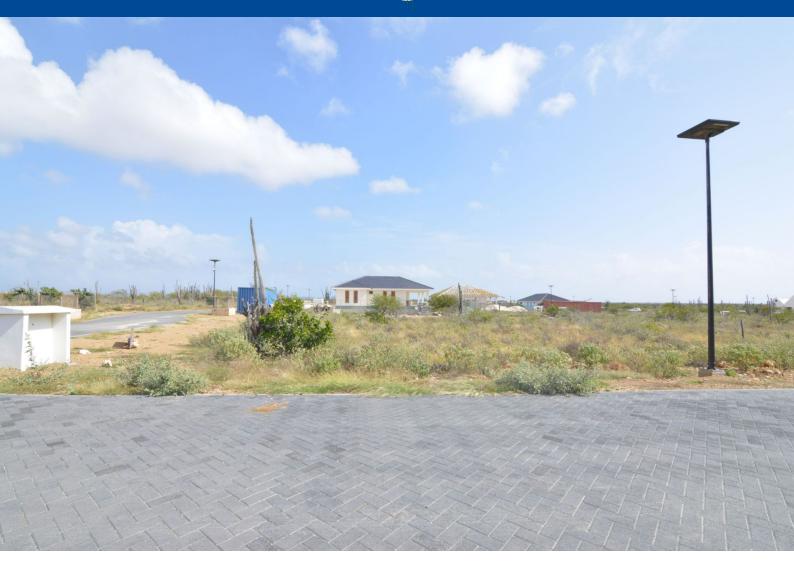

## Description

Lot 47 is located at the inner ring of the northern part of the Suikerpalm allotment. With only a 5 minute drive to the Sorobon area to the east and only a 2 minute drive to the nearest beach 'Bachelor Beach' to the west. It is located in the middle of the most beautiful coastal areas of Bonaire. The center of Kralendijk is only a 10-minute drive away.

At Suikerpalm, the roads are paved and utilities are installed underground at your convenience. Everything is prepared for you to start building your dream home on Bonaire. As part of the zoning plan for Bonaire, Suikerpalm is one of the last allotment projects where you can buy a plot. As an extra bonus, there is no construction obligation on Suikerpalm, so you retain all the freedom.