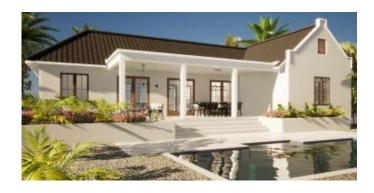

### Lay out

The house features a covered entrance at the front. Inside, you'll find a spacious living room with an open kitchen, which is adjacent to a convenient indoor storage room. From the living room, you access the hallway, where the master bedroom with its own bathroom is located, along with bedroom 2, bathroom 2, and bedroom 3. At the rear of the house is a covered terrace, accessible from both the living room and the master bedroom.

### Swimming pool and garden (Optional)

You have the option to add a swimming pool to your design, with costs depending on the specific layout. Feel free to inquire about our modular designs and price estimates.