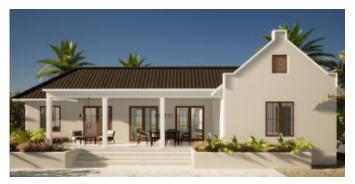

## New construction on Bonaire with professional guidance

Catalog Model I is a spacious home with a beautiful appearance in line with Antillean architecture. The property features 3 bedrooms, 2 bathrooms, a generous covered terrace, and offers the option to add a refreshing swimming pool according to your preferences.

### Lay out

The house features a covered entrance at the front. Inside, you'll find a spacious living room with an open kitchen, which is adjacent to a convenient indoor storage room. From the living room, you access the hallway, where the master bedroom with its own bathroom is located, along with bedroom 2, bathroom 2, and bedroom 3. At the rear of the house is a covered terrace, accessible from both the living room and the master bedroom.