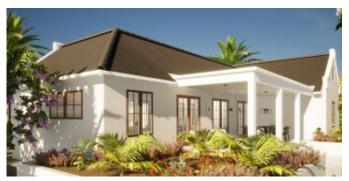

## New construction on Bonaire with professional guidance

Catalog Model I is a spacious home with a beautiful appearance in line with Antillean architecture. The property features 3 bedrooms, 2 bathrooms, a generous covered terrace, and offers the option to add a refreshing swimming pool according to your preferences.

### Lay out

The house features a covered entrance at the front. Inside, you'll find a spacious living room with an open kitchen, which is adjacent to a convenient indoor storage room. From the living room, you access the hallway, where the master bedroom with its own bathroom is located, along with bedroom 2, bathroom 2, and bedroom 3. At the rear of the house is a covered terrace, accessible from both the living room and the master bedroom.