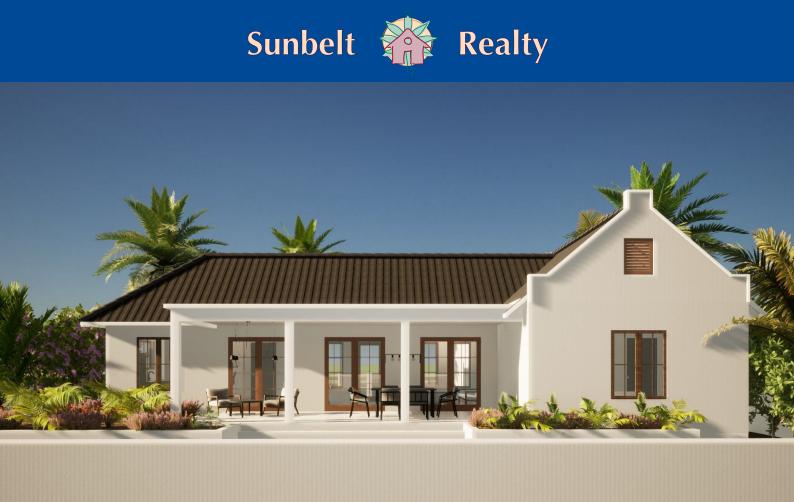

# Suikerpalm 66 & Design 1, Suikerpalm US\$ 573,889 Plot & Construction Costs

Including buyers costs and taxes

Suikerpalm - 2,110 / 196 sq.ft./m2 - 3 Bedrooms - 2 Baths

## New construction on Bonaire with professional guidance

Catalog Model I is a spacious home with a beautiful appearance in line with Antillean architecture. The property features 3 bedrooms, 2 bathrooms, a generous covered terrace, and offers the option to add a refreshing swimming pool according to your preferences.

The design is by Okhuijsen Bonaire, renowned for its attention to detail and high-quality finish. Minor adjustments to the design can be made to fully customize it to your needs.

### Lay out

The house features a covered entrance at the front. Inside, you'll find a spacious living room with an open kitchen, which is adjacent to a convenient indoor storage room. From the living room, you access the hallway, where the master bedroom with its own bathroom is located, along with bedroom 2, bathroom 2, and bedroom 3. At the rear of the house is a covered terrace, accessible from both the living room and the master bedroom.