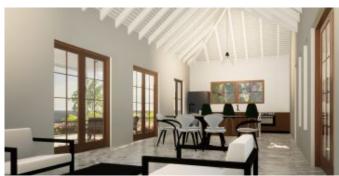

## New construction on Bonaire with professional guidance

Catalog Model I is a spacious home with a beautiful appearance in line with Antillean architecture. The property features 3 bedrooms, 2 bathrooms, a generous covered terrace, and offers the option to add a refreshing swimming pool according to your preferences.

### Lay out

The house features a covered entrance at the front. Inside, you'll find a spacious living room with an open kitchen, which is adjacent to a convenient indoor storage room. From the living room, you access the hallway, where the master bedroom with its own bathroom is located, along with bedroom 2, bathroom 2, and bedroom 3. At the rear of the house is a covered terrace, accessible from both the living room and the master bedroom.