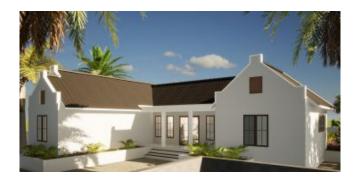

# Suikerpalm 66 & Design 1, Suikerpalm US\$ 573,889 Plot & Construction Costs

Including buyers costs and taxes

Suikerpalm - 2,110 / 196 sq.ft./m2 - 3 Bedrooms - 2 Baths

## New construction on Bonaire with professional guidance

Catalog Model I is a spacious home with a beautiful appearance in line with Antillean architecture. The property features 3 bedrooms, 2 bathrooms, a generous covered terrace, and offers the option to add a refreshing swimming pool according to your preferences.

### Lay out

The house features a covered entrance at the front. Inside, you'll find a spacious living room with an open kitchen, which is adjacent to a convenient indoor storage room. From the living room, you access the hallway, where the master bedroom with its own bathroom is located, along with bedroom 2, bathroom 2, and bedroom 3. At the rear of the house is a covered terrace, accessible from both the living room and the master bedroom.