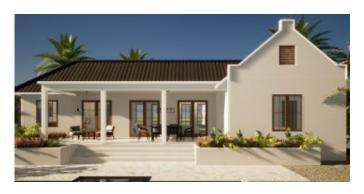

## New construction on Bonaire with professional guidance

Catalog Model I is a spacious home with a beautiful appearance in line with Antillean architecture. The property features 3 bedrooms, 2 bathrooms, a generous covered terrace, and offers the option to add a refreshing swimming pool according to your preferences.

### Lay out

The house features a covered entrance at the front. Inside, you'll find a spacious living room with an open kitchen, which is adjacent to a convenient indoor storage room. From the living room, you access the hallway, where the master bedroom with its own bathroom is located, along with bedroom 2, bathroom 2, and bedroom 3. At the rear of the house is a covered terrace, accessible from both the living room and the master bedroom.