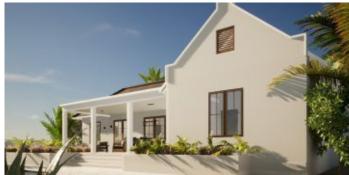

### Lay out

The house features a covered entrance at the front. Inside, you'll find a spacious living room with an open kitchen, which is adjacent to a convenient indoor storage room. From the living room, you access the hallway, where the master bedroom with its own bathroom is located, along with bedroom 2, bathroom 2, and bedroom 3. At the rear of the house is a covered terrace, accessible from both the living room and the master bedroom.

### Swimming pool and garden (Optional)

You have the option to add a swimming pool to your design, with costs depending on the specific layout. Feel free to inquire about our modular designs and price estimates.