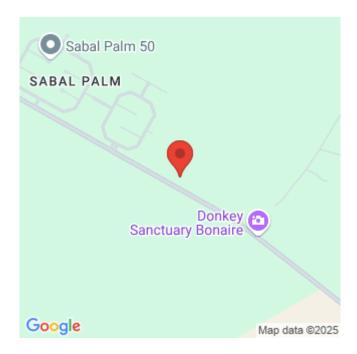

#### Location

Lot 1 is located at the outer ring of the Suikerpalm allotment. The location of this lot is adjacent to an undeveloped zone between La Palma and the Donkey Sanctuary. With only a 5 minute drive to the Sorobon area to the east and only a 2 minute drive to the nearest beach 'Bachelor Beach' to the west this allotmentplan is located in between the most beautiful coastal areas of Bonaire. The center of Kralendijk is only a 10-minute drive away.