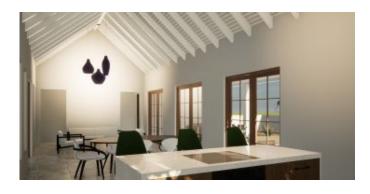

### Lay out

The house features a covered entrance at the front. Inside, you'll find a spacious living room with an open kitchen, which is adjacent to a convenient indoor storage room. From the living room, you access the hallway, where the master bedroom with its own bathroom is located, along with bedroom 2, bathroom 2, and bedroom 3. At the rear of the house is a covered terrace, accessible from both the living room and the master bedroom.