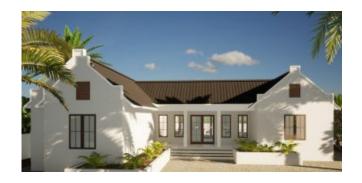

# Suikerpalm 66 & Design 1, Suikerpalm US\$ 573,889 Plot & Construction Costs

Including buyers costs and taxes

Suikerpalm - 2,110 / 196 sq.ft./m2 - 3 Bedrooms - 2 Baths

## New construction on Bonaire with professional guidance

Catalog Model I is a spacious home with a beautiful appearance in line with Antillean architecture. The property features 3 bedrooms, 2 bathrooms, a generous covered terrace, and offers the option to add a refreshing swimming pool according to your preferences.

The design is by Okhuijsen Bonaire, renowned for its attention to detail and high-quality finish. Minor adjustments to the design can be made to fully customize it to your needs.

### Lay out

The house features a covered entrance at the front. Inside, you'll find a spacious living room with an open kitchen, which is adjacent to a convenient indoor storage room. From the living room, you access the hallway, where the master bedroom with its own bathroom is located, along with bedroom 2, bathroom 2, and bedroom 3. At the rear of the house is a covered terrace, accessible from both the living room and the master bedroom.