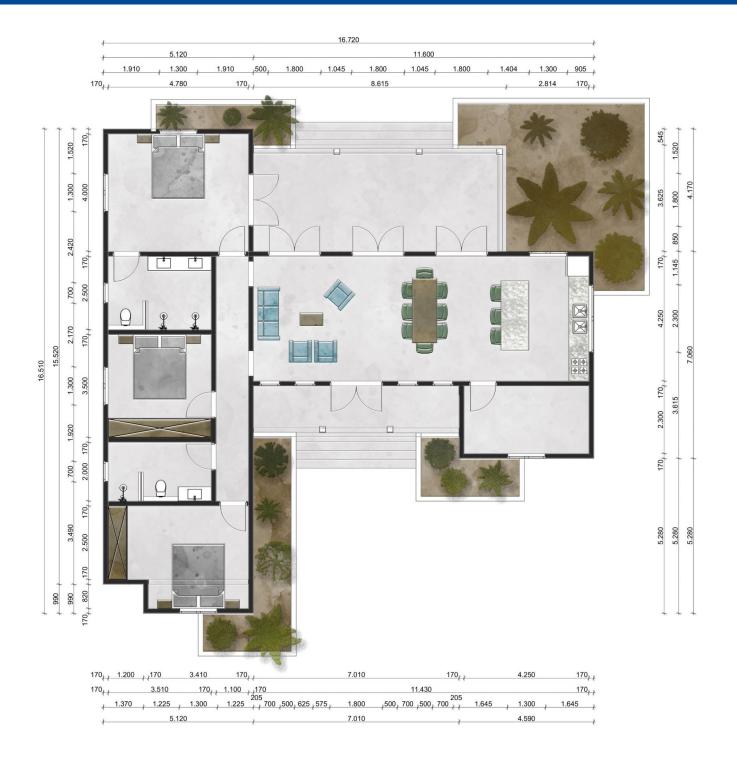

### Lay out

The house features a covered entrance at the front. Inside, you'll find a spacious living room with an open kitchen, which is adjacent to a convenient indoor storage room. From the living room, you access the hallway, where the master bedroom with its own bathroom is located, along with bedroom 2, bathroom 2, and bedroom 3. At the rear of the house is a covered terrace, accessible from both the living room and the master bedroom.