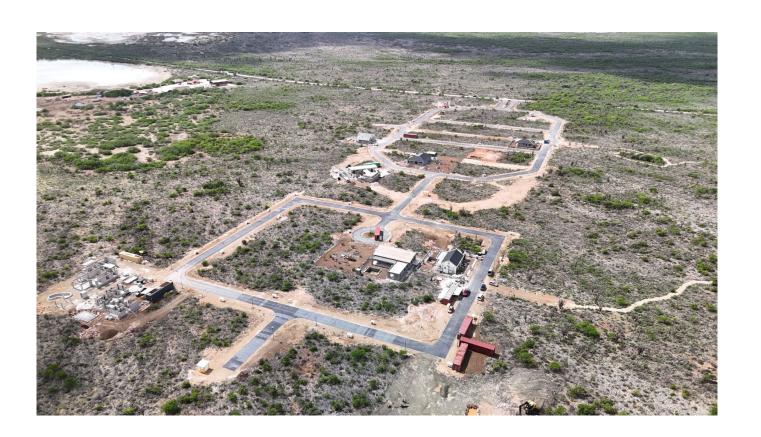

#### Location

Lot 1 is located at the outer ring of the Suikerpalm allotment. The location of this lot is adjacent to an undeveloped zone between La Palma and the Donkey Sanctuary. With only a 5 minute drive to the Sorobon area to the east and only a 2 minute drive to the nearest beach 'Bachelor Beach' to the west this allotmentplan is located in between the most beautiful coastal areas of Bonaire. The center of Kralendijk is only a 10-minute drive away.