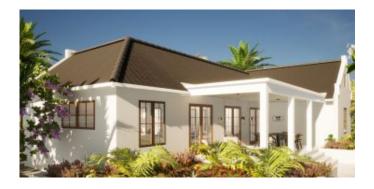

## New construction on Bonaire with professional guidance

Catalog Model I is a spacious home with a beautiful appearance in line with Antillean architecture. The property features 3 bedrooms, 2 bathrooms, a generous covered terrace, and offers the option to add a refreshing swimming pool according to your preferences.

### Lay out

The house features a covered entrance at the front. Inside, you'll find a spacious living room with an open kitchen, which is adjacent to a convenient indoor storage room. From the living room, you access the hallway, where the master bedroom with its own bathroom is located, along with bedroom 2, bathroom 2, and bedroom 3. At the rear of the house is a covered terrace, accessible from both the living room and the master bedroom.