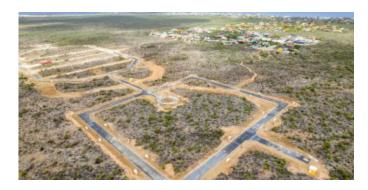

## **Features**

Lot 66 is located at the inner ring of the Suikerpalm allotment. The location of this lot is located in the center of the area

- no building obligation,
- close to popular beaches and the Caribbean Sea,
- build your own dream home,
- water and electricity connections available and roads will be paved,
- accessibility: good, only 10 minutes to the center of Kralendijk,
- location: located in the center of the area of Suikerpalm.