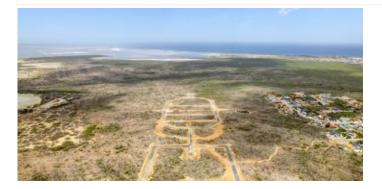

## **Features**

Lot 66 is located at the inner ring of the Suikerpalm allotment. The location of this lot is located in the center of the area

- no building obligation,
- close to popular beaches and the Caribbean Sea,
- build your own dream home,
- water and electricity connections available and roads will be paved,
- accessibility: good, only 10 minutes to the center of Kralendijk,
- location: located in the center of the area of Suikerpalm.