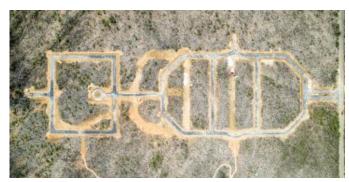

## **Features**

Lot 66 is located at the inner ring of the Suikerpalm allotment. The location of this lot is located in the center of the area

- no building obligation,
- close to popular beaches and the Caribbean Sea,
- build your own dream home,
- water and electricity connections available and roads will be paved,
- accessibility: good, only 10 minutes to the center of Kralendijk,
- location: located in the center of the area of Suikerpalm.