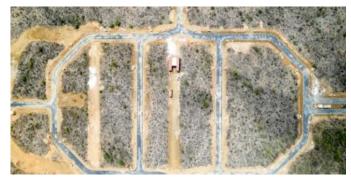

## **Features**

Lot 66 is located at the inner ring of the Suikerpalm allotment. The location of this lot is located in the center of the area

- no building obligation,
- close to popular beaches and the Caribbean Sea,
- build your own dream home,
- water and electricity connections available and roads will be paved,
- accessibility: good, only 10 minutes to the center of Kralendijk,
- location: located in the center of the area of Suikerpalm.