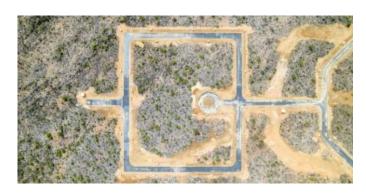

## **Features**

Lot 66 is located at the inner ring of the Suikerpalm allotment. The location of this lot is located in the center of the area

- no building obligation,
- close to popular beaches and the Caribbean Sea,
- build your own dream home,
- water and electricity connections available and roads will be paved,
- accessibility: good, only 10 minutes to the center of Kralendijk,
- location: located in the center of the area of Suikerpalm.