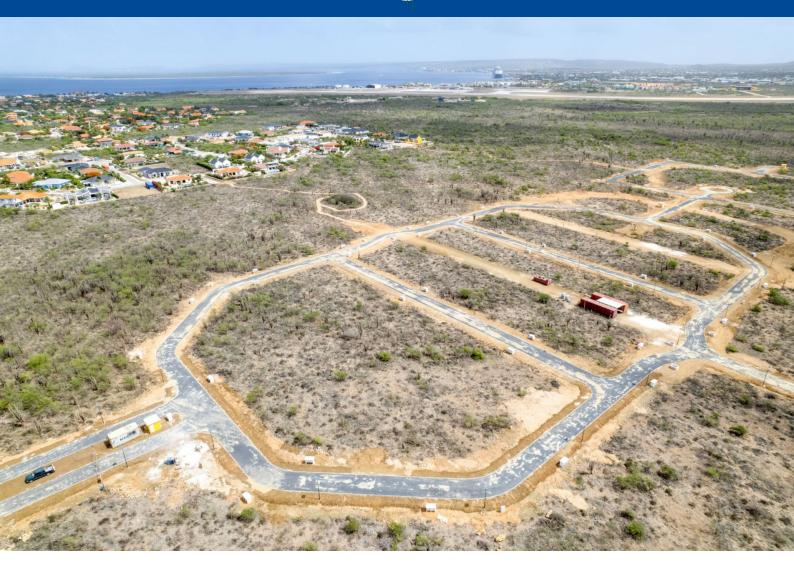

## **Features**

Lot 66 is located at the inner ring of the Suikerpalm allotment. The location of this lot is located in the center of the area

- no building obligation,
- close to popular beaches and the Caribbean Sea,
- build your own dream home,
- water and electricity connections available and roads will be paved,
- accessibility: good, only 10 minutes to the center of Kralendijk,
- location: located in the center of the area of Suikerpalm.