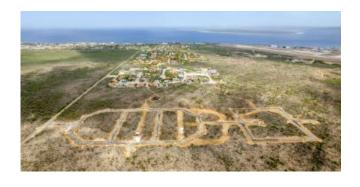

## **Features**

Lot 66 is located at the inner ring of the Suikerpalm allotment. The location of this lot is located in the center of the area

- no building obligation,
- close to popular beaches and the Caribbean Sea,
- build your own dream home,
- water and electricity connections available and roads will be paved,
- accessibility: good, only 10 minutes to the center of Kralendijk,
- location: located in the center of the area of Suikerpalm.