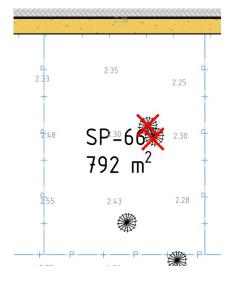

## Suikerpalm 66, Suikerpalm US\$ 182,160 Fixed price

Buyers costs, excluding measure costs US\$ 1,355,-.

Suikerpalm

## Real Estate information

| Neighborhood      | Suikerpalm            |
|-------------------|-----------------------|
| Address           | Suikerpalm 66         |
| Freehold Land     |                       |
| Total ground area | 8,525 / 792 sq.ft./m2 |

Registered at the Land Registry Office Kadaster as division 4, section H, number 889.