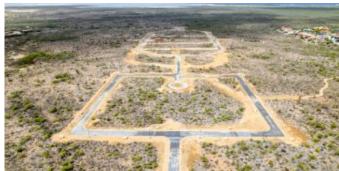

## **Features**

Lot 66 is located at the inner ring of the Suikerpalm allotment. The location of this lot is located in the center of the area

- no building obligation,
- close to popular beaches and the Caribbean Sea,
- build your own dream home,
- water and electricity connections available and roads will be paved,
- accessibility: good, only 10 minutes to the center of Kralendijk,
- location: located in the center of the area of Suikerpalm.