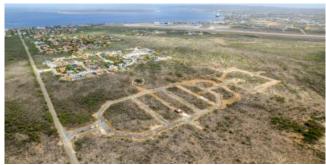

## **Features**

Lot 66 is located at the inner ring of the Suikerpalm allotment. The location of this lot is located in the center of the area

- no building obligation,
- close to popular beaches and the Caribbean Sea,
- build your own dream home,
- water and electricity connections available and roads will be paved,
- accessibility: good, only 10 minutes to the center of Kralendijk,
- location: located in the center of the area of Suikerpalm.