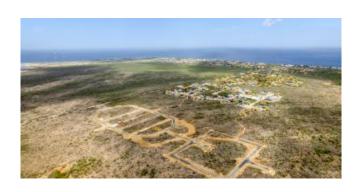

## **Features**

Lot 66 is located at the inner ring of the Suikerpalm allotment. The location of this lot is located in the center of the area

- no building obligation,
- close to popular beaches and the Caribbean Sea,
- build your own dream home,
- water and electricity connections available and roads will be paved,
- accessibility: good, only 10 minutes to the center of Kralendijk,
- location: located in the center of the area of Suikerpalm.