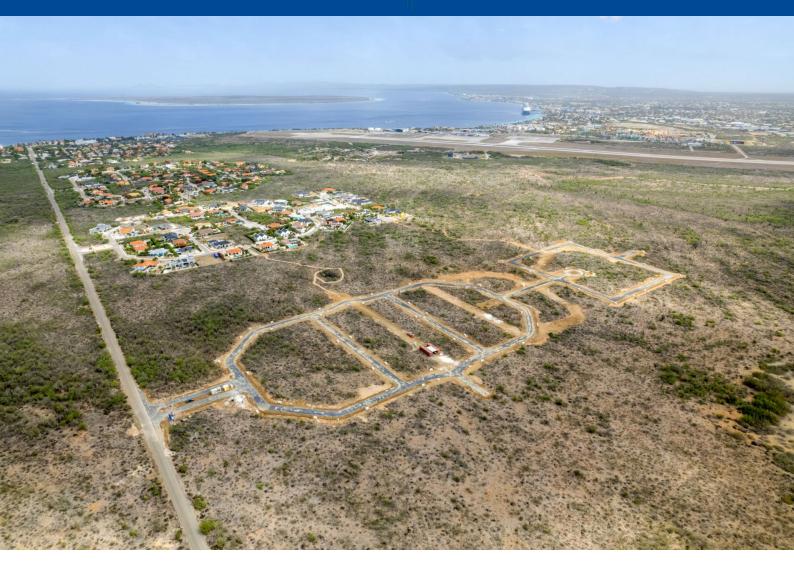

### **Features**

Lot 68 is located at the inner ring of the Suikerpalm allotment. The location of this lot is adjacent to an undeveloped zone La Palma. With only a 5 minute drive to the Sorobon area to the east and only a 2 minute drive to the nearest beach 'Bac Beach' to the west this allotmentplan is located in between the most beautiful coastal areas of Bonaire. The center of Kra only a 10-minute drive away.

At Suikerpalm, the roads are paved and utilities installed underground. The location offers not only tranquility and seren easy access to local amenities, restaurants, and the unique culture of Bonaire. Whether you're a fan of water sports, divis simply want to relax on the beautiful beaches, this building plot brings island life within reach.

- no building obligation,
- close to popular beaches and the Caribbean Sea,
- build your own dream home,
- water and electricity connections available and roads will be paved,
- accessibility: good, only 10 minutes to the center of Kralendijk,
- location: adjacent to an undeveloped zone next to La Palma.