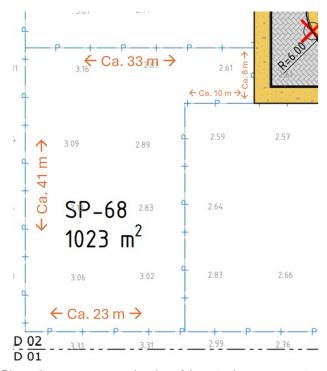

### Real Estate information

| Neighborhood      | Suikerpalm               |
|-------------------|--------------------------|
| Address           | Suikerpalm 68            |
| Freehold Land     |                          |
| New construction  |                          |
| Total ground area | 11,011 / 1.023 sq.ft./m2 |

## Technical specifications

- link to zoning description: zoning "Woongebied II"
- download special conditions: <u>further special terms and conditions for Suikerpalm.pdf</u>

Dimensions are an approximation of the actual measurements and are provided for indicative purposes only. No rights can be derived from this image.