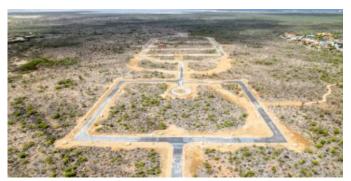

### **Features**

Lot 68 is located at the inner ring of the Suikerpalm allotment. The location of this lot is adjacent to an undeveloped zone La Palma. With only a 5 minute drive to the Sorobon area to the east and only a 2 minute drive to the nearest beach 'Bac Beach' to the west this allotmentplan is located in between the most beautiful coastal areas of Bonaire. The center of Kra only a 10-minute drive away.

At Suikerpalm, the roads are paved and utilities installed underground. The location offers not only tranquility and seren easy access to local amenities, restaurants, and the unique culture of Bonaire. Whether you're a fan of water sports, divis simply want to relax on the beautiful beaches, this building plot brings island life within reach.