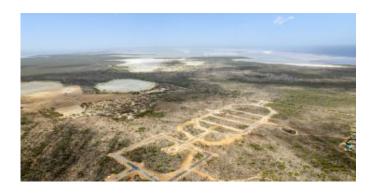

### **Features**

Lot 68 is located at the inner ring of the Suikerpalm allotment. The location of this lot is adjacent to an undeveloped zone La Palma. With only a 5 minute drive to the Sorobon area to the east and only a 2 minute drive to the nearest beach 'Bac Beach' to the west this allotmentplan is located in between the most beautiful coastal areas of Bonaire. The center of Kra only a 10-minute drive away.

At Suikerpalm, the roads are paved and utilities installed underground. The location offers not only tranquility and seren easy access to local amenities, restaurants, and the unique culture of Bonaire. Whether you're a fan of water sports, divis simply want to relax on the beautiful beaches, this building plot brings island life within reach.