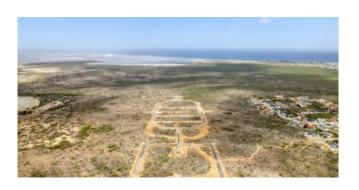

### **Features**

Lot 68 is located at the inner ring of the Suikerpalm allotment. The location of this lot is adjacent to an undeveloped zone La Palma. With only a 5 minute drive to the Sorobon area to the east and only a 2 minute drive to the nearest beach 'Bac Beach' to the west this allotmentplan is located in between the most beautiful coastal areas of Bonaire. The center of Kra only a 10-minute drive away.

At Suikerpalm, the roads are paved and utilities installed underground. The location offers not only tranquility and seren easy access to local amenities, restaurants, and the unique culture of Bonaire. Whether you're a fan of water sports, divis simply want to relax on the beautiful beaches, this building plot brings island life within reach.