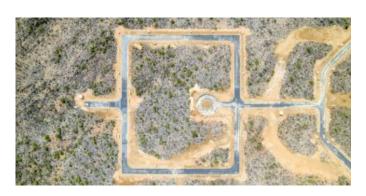

### **Features**

Lot 68 is located at the inner ring of the Suikerpalm allotment. The location of this lot is adjacent to an undeveloped zone La Palma. With only a 5 minute drive to the Sorobon area to the east and only a 2 minute drive to the nearest beach 'Bac Beach' to the west this allotmentplan is located in between the most beautiful coastal areas of Bonaire. The center of Kra only a 10-minute drive away.

At Suikerpalm, the roads are paved and utilities installed underground. The location offers not only tranquility and seren easy access to local amenities, restaurants, and the unique culture of Bonaire. Whether you're a fan of water sports, divis simply want to relax on the beautiful beaches, this building plot brings island life within reach.

- no building obligation,
- close to popular beaches and the Caribbean Sea,
- build your own dream home,
- water and electricity connections available and roads will be paved,
- accessibility: good, only 10 minutes to the center of Kralendijk,
- location: adjacent to an undeveloped zone next to La Palma.