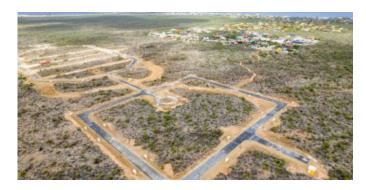

### **Features**

Lot 68 is located at the inner ring of the Suikerpalm allotment. The location of this lot is adjacent to an undeveloped zone La Palma. With only a 5 minute drive to the Sorobon area to the east and only a 2 minute drive to the nearest beach 'Bac Beach' to the west this allotmentplan is located in between the most beautiful coastal areas of Bonaire. The center of Kra only a 10-minute drive away.

At Suikerpalm, the roads are paved and utilities installed underground. The location offers not only tranquility and seren easy access to local amenities, restaurants, and the unique culture of Bonaire. Whether you're a fan of water sports, divis simply want to relax on the beautiful beaches, this building plot brings island life within reach.