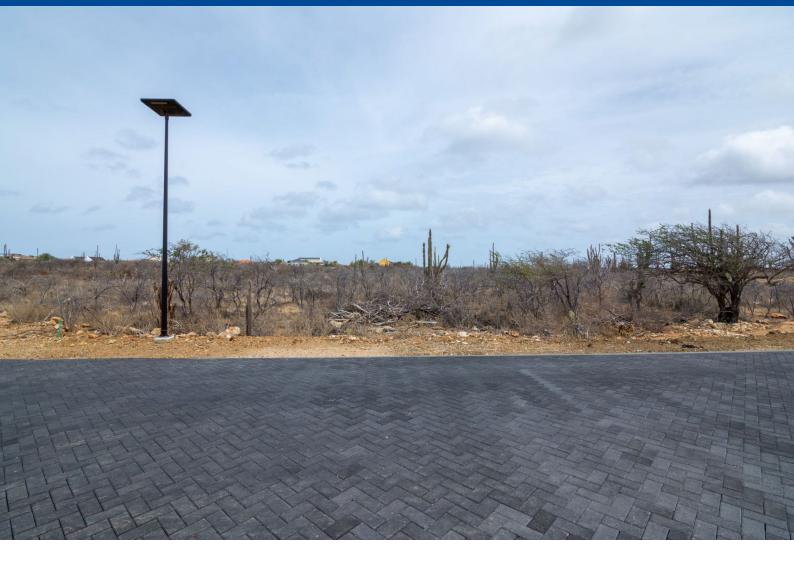

### Description

Lot 69 is located on the outer ring of the Suikerpalm allotment, offering unobstructed views along the La Palma neighbor residential area on Bonaire. With its ideal location and facilities, it is a great opportunity to build your own new home. The 5-minute drive away to the Sorobon area and only 2 minutes to Bachelor Beach, the Suikerpalm allotment is nestled amo Kralendijk is also accessible with only a 10-minute drive.

At Suikerpalm, the roads are paved, and utilities are installed underground. The location not only offers tranquility but als culture of Bonaire.

- Unobstructed views,
- Located on the outer ring,
- No building obligation,
- Close to popular beaches and the Caribbean Sea,
- Opportunity to build your dream home,
- Water and electricity connections available; roads are ready for use,
- Accessibility: excellent, only 10 minutes to the center of Kralendijk,
- Located next to an undeveloped zone 'La Palma'.