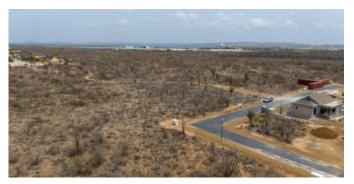

### Description

Lot 69 is located on the outer ring of the Suikerpalm allotment, offering unobstructed views along the La Palma neighbor residential area on Bonaire. With its ideal location and facilities, it is a great opportunity to build your own new home. The 5-minute drive away to the Sorobon area and only 2 minutes to Bachelor Beach, the Suikerpalm allotment is nestled amo Kralendijk is also accessible with only a 10-minute drive.

At Suikerpalm, the roads are paved, and utilities are installed underground. The location not only offers tranquility but als culture of Bonaire.

- Unobstructed views,
- Located on the outer ring,
- No building obligation,
- Close to popular beaches and the Caribbean Sea,
- Opportunity to build your dream home,
- Water and electricity connections available; roads are ready for use,
- Accessibility: excellent, only 10 minutes to the center of Kralendijk,
- Located next to an undeveloped zone 'La Palma'.