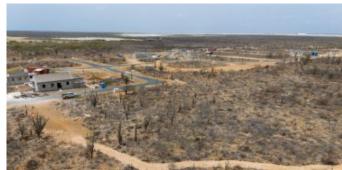

### Description

Lot 69 is located on the outer ring of the Suikerpalm allotment, offering unobstructed views along the La Palma neighbor residential area on Bonaire. With its ideal location and facilities, it is a great opportunity to build your own new home. The 5-minute drive away to the Sorobon area and only 2 minutes to Bachelor Beach, the Suikerpalm allotment is nestled amo Kralendijk is also accessible with only a 10-minute drive.

At Suikerpalm, the roads are paved, and utilities are installed underground. The location not only offers tranquility but als culture of Bonaire.

- Unobstructed views,
- Located on the outer ring,
- No building obligation,
- Close to popular beaches and the Caribbean Sea,
- Opportunity to build your dream home,
- Water and electricity connections available; roads are ready for use,
- Accessibility: excellent, only 10 minutes to the center of Kralendijk,
- Located next to an undeveloped zone 'La Palma'.