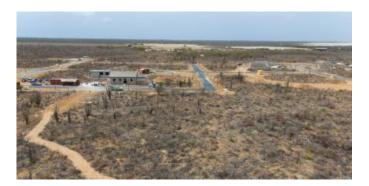

### Description

Lot 69 is located on the outer ring of the Suikerpalm allotment, offering unobstructed views along the La Palma neighbor residential area on Bonaire. With its ideal location and facilities, it is a great opportunity to build your own new home. The 5-minute drive away to the Sorobon area and only 2 minutes to Bachelor Beach, the Suikerpalm allotment is nestled amo Kralendijk is also accessible with only a 10-minute drive.

At Suikerpalm, the roads are paved, and utilities are installed underground. The location not only offers tranquility but als culture of Bonaire.

- Unobstructed views,
- Located on the outer ring,
- No building obligation,
- Close to popular beaches and the Caribbean Sea,
- Opportunity to build your dream home,
- Water and electricity connections available; roads are ready for use,
- Accessibility: excellent, only 10 minutes to the center of Kralendijk,
- Located next to an undeveloped zone 'La Palma'.