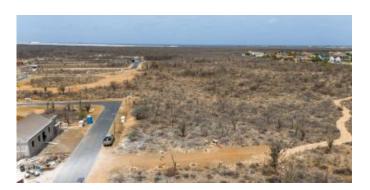

### Description

Lot 69 is located on the outer ring of the Suikerpalm allotment, offering unobstructed views along the La Palma neighbor residential area on Bonaire. With its ideal location and facilities, it is a great opportunity to build your own new home. The 5-minute drive away to the Sorobon area and only 2 minutes to Bachelor Beach, the Suikerpalm allotment is nestled amo Kralendijk is also accessible with only a 10-minute drive.

At Suikerpalm, the roads are paved, and utilities are installed underground. The location not only offers tranquility but als culture of Bonaire.

- Unobstructed views,
- Located on the outer ring,
- No building obligation,
- Close to popular beaches and the Caribbean Sea,
- Opportunity to build your dream home,
- Water and electricity connections available; roads are ready for use,
- Accessibility: excellent, only 10 minutes to the center of Kralendijk,
- Located next to an undeveloped zone 'La Palma'.