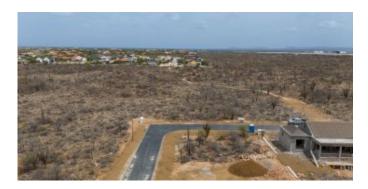

### Description

Lot 69 is located on the outer ring of the Suikerpalm allotment, offering unobstructed views along the La Palma neighbor residential area on Bonaire. With its ideal location and facilities, it is a great opportunity to build your own new home. The 5-minute drive away to the Sorobon area and only 2 minutes to Bachelor Beach, the Suikerpalm allotment is nestled amo Kralendijk is also accessible with only a 10-minute drive.

At Suikerpalm, the roads are paved, and utilities are installed underground. The location not only offers tranquility but als culture of Bonaire.

- Unobstructed views,
- Located on the outer ring,
- No building obligation,
- Close to popular beaches and the Caribbean Sea,
- Opportunity to build your dream home,
- Water and electricity connections available; roads are ready for use,
- Accessibility: excellent, only 10 minutes to the center of Kralendijk,
- Located next to an undeveloped zone 'La Palma'.