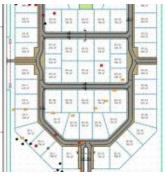

#### Real Estate information

| Neighborhood      | Suikerpalm            |
|-------------------|-----------------------|
| Address           | Suikerpalm 69         |
| Freehold Land     |                       |
| New construction  |                       |
| Total ground area | 8,105 / 753 sq.ft./m2 |

Click here for all available plots at Suikerpalm

Association of owners of roads and facilities Suikerpalm - Annual contribution per plot is USD 200.00.