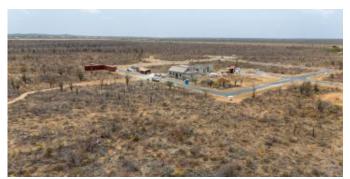

### Description

Lot 69 is located on the outer ring of the Suikerpalm allotment, offering unobstructed views along the La Palma neighbor residential area on Bonaire. With its ideal location and facilities, it is a great opportunity to build your own new home. The 5-minute drive away to the Sorobon area and only 2 minutes to Bachelor Beach, the Suikerpalm allotment is nestled amo Kralendijk is also accessible with only a 10-minute drive.

At Suikerpalm, the roads are paved, and utilities are installed underground. The location not only offers tranquility but als culture of Bonaire.

- Unobstructed views,
- Located on the outer ring,
- No building obligation,
- Close to popular beaches and the Caribbean Sea,
- Opportunity to build your dream home,
- Water and electricity connections available; roads are ready for use,
- Accessibility: excellent, only 10 minutes to the center of Kralendijk,
- Located next to an undeveloped zone 'La Palma'.