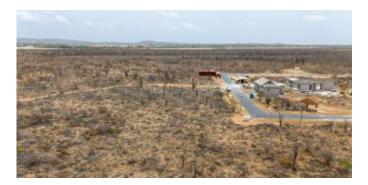

### Description

Lot 69 is located on the outer ring of the Suikerpalm allotment, offering unobstructed views along the La Palma neighbor residential area on Bonaire. With its ideal location and facilities, it is a great opportunity to build your own new home. The 5-minute drive away to the Sorobon area and only 2 minutes to Bachelor Beach, the Suikerpalm allotment is nestled amo Kralendijk is also accessible with only a 10-minute drive.

At Suikerpalm, the roads are paved, and utilities are installed underground. The location not only offers tranquility but als culture of Bonaire.

- Unobstructed views,
- Located on the outer ring,
- No building obligation,
- Close to popular beaches and the Caribbean Sea,
- Opportunity to build your dream home,
- Water and electricity connections available; roads are ready for use,
- Accessibility: excellent, only 10 minutes to the center of Kralendijk,
- Located next to an undeveloped zone 'La Palma'.