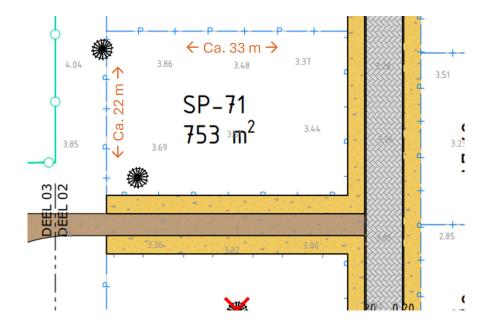

## Real Estate information

| Neighborhood      | Suikerpalm            |
|-------------------|-----------------------|
| Address           | Suikerpalm 71         |
| Freehold Land     |                       |
| New construction  |                       |
| Total ground area | 8,105 / 753 sq.ft./m2 |

Dimensions are an approximation of the actual measurements and are provided for indicative purposes only. No rights can be derived from this image.

Source: extract from the zoning map, published by the OLB.