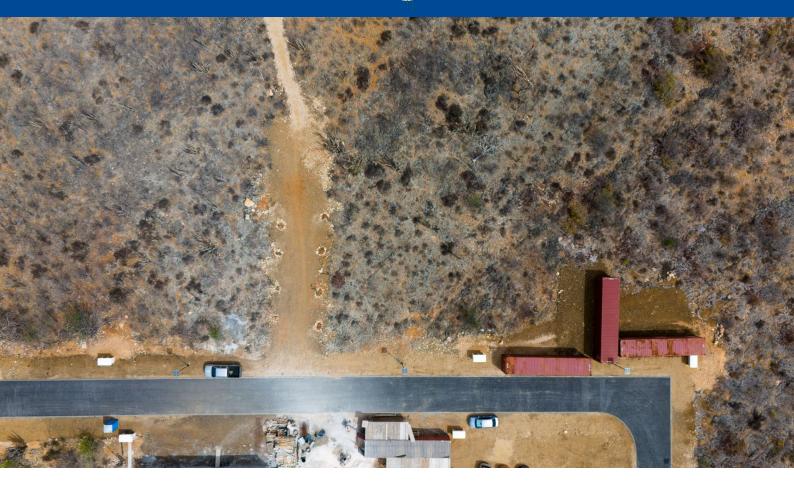

## Description

Lot 71 is located on the outer ring of the Suikerpalm allotment and offers stunning unobstructed views over the La Palma neighborhood. This lot borders an undeveloped zone, providing extra privacy and space. With just a 5-minute drive away to the Sorobon area and 2 minutes to Bachelor Beach, you find yourself in the heart of Bonaire's most beautiful coastal regions. The center of Kralendijk is also just a 10-minute drive away.

At Suikerpalm, the roads are paved and utilities are installed underground. This creates a peaceful and modern location, with easy access to local facilities, restaurants, and the tropical culture of Bonaire. This lot brings island living within reach, a unique opportunity to realize your dreamhouse in the paradise of Bonaire!

- Unobstructed views
- Located on the outer ring
- No building obligation
- Close to popular beaches and the Caribbean Sea
- Build your own dream home
- Water and electricity connections available; roads are ready for use
- Accessibility: excellent, only 10 minutes to the center of Kralendijk