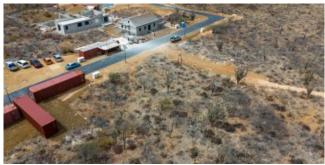

## Description

Lot 71 is located on the outer ring of the Suikerpalm allotment and offers stunning unobstructed views over the La Palma neighborhood. This lot borders an undeveloped zone, providing extra privacy and space. With just a 5-minute drive away to the Sorobon area and 2 minutes to Bachelor Beach, you find yourself in the heart of Bonaire's most beautiful coastal regions. The center of Kralendijk is also just a 10-minute drive away.

At Suikerpalm, the roads are paved and utilities are installed underground. This creates a peaceful and modern location, with easy access to local facilities, restaurants, and the tropical culture of Bonaire. This lot brings island living within reach, a unique opportunity to realize your dreamhouse in the paradise of Bonaire!