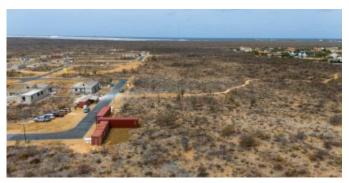

## Description

Lot 71 is located on the outer ring of the Suikerpalm allotment and offers stunning unobstructed views over the La Palma neighborhood. This lot borders an undeveloped zone, providing extra privacy and space. With just a 5-minute drive away to the Sorobon area and 2 minutes to Bachelor Beach, you find yourself in the heart of Bonaire's most beautiful coastal regions. The center of Kralendijk is also just a 10-minute drive away.

At Suikerpalm, the roads are paved and utilities are installed underground. This creates a peaceful and modern location, with easy access to local facilities, restaurants, and the tropical culture of Bonaire. This lot brings island living within reach, a unique opportunity to realize your dreamhouse in the paradise of Bonaire!

- Unobstructed views
- Located on the outer ring
- No building obligation
- Close to popular beaches and the Caribbean Sea
- Build your own dream home
- Water and electricity connections available; roads are ready for use
- Accessibility: excellent, only 10 minutes to the center of Kralendijk