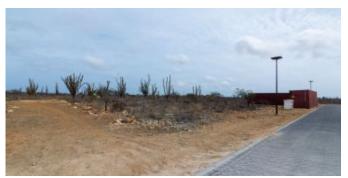

## Description

Lot 71 is located on the outer ring of the Suikerpalm allotment and offers stunning unobstructed views over the La Palma neighborhood. This lot borders an undeveloped zone, providing extra privacy and space. With just a 5-minute drive away to the Sorobon area and 2 minutes to Bachelor Beach, you find yourself in the heart of Bonaire's most beautiful coastal regions. The center of Kralendijk is also just a 10-minute drive away.

- Unobstructed views
- Located on the outer ring
- No building obligation
- Close to popular beaches and the Caribbean Sea
- Build your own dream home
- Water and electricity connections available; roads are ready for use
- Accessibility: excellent, only 10 minutes to the center of Kralendijk