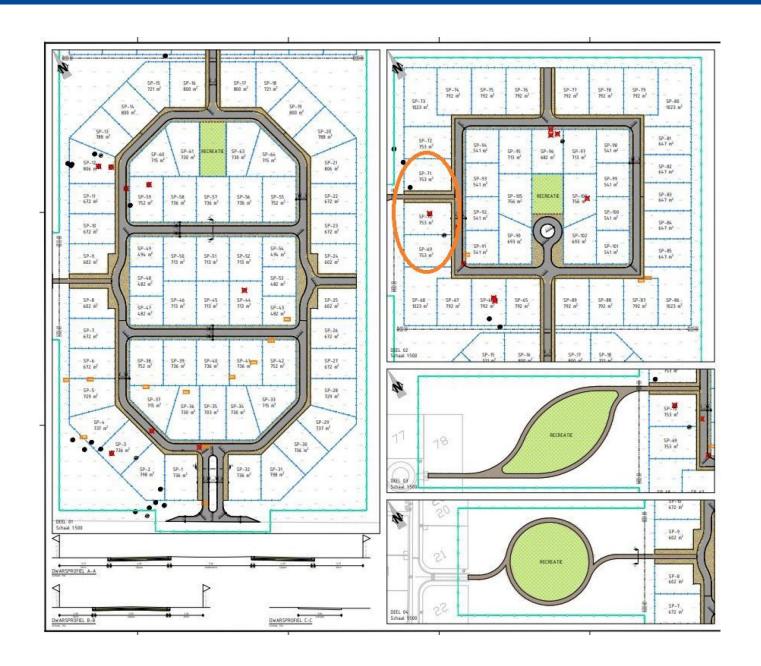

## Real Estate information

| Neighborhood      | Suikerpalm            |
|-------------------|-----------------------|
| Address           | Suikerpalm 71         |
| Freehold Land     |                       |
| New construction  |                       |
| Total ground area | 8,105 / 753 sq.ft./m2 |

## Description

Lot 71 is located on the outer ring of the Suikerpalm allotment and offers stunning unobstructed views over the La Palma neighborhood. This lot borders an undeveloped zone, providing extra privacy and space. With just a 5-minute drive away to the Sorobon area and 2 minutes to Bachelor Beach, you find yourself in the heart of Bonaire's most beautiful coastal regions. The center of Kralendijk is also just a 10-minute drive away.

At Suikerpalm, the roads are paved and utilities are installed underground. This creates a peaceful and modern location, with easy access to local facilities, restaurants, and the tropical culture of Bonaire. This lot brings island living within reach, a unique opportunity to realize your dreamhouse in the paradise of Bonaire!