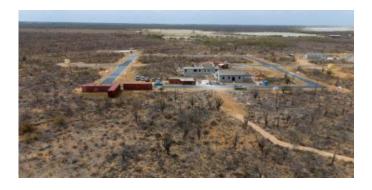

## Description

Lot 71 is located on the outer ring of the Suikerpalm allotment and offers stunning unobstructed views over the La Palma neighborhood. This lot borders an undeveloped zone, providing extra privacy and space. With just a 5-minute drive away to the Sorobon area and 2 minutes to Bachelor Beach, you find yourself in the heart of Bonaire's most beautiful coastal regions. The center of Kralendijk is also just a 10-minute drive away.

At Suikerpalm, the roads are paved and utilities are installed underground. This creates a peaceful and modern location, with easy access to local facilities, restaurants, and the tropical culture of Bonaire. This lot brings island living within reach, a unique opportunity to realize your dreamhouse in the paradise of Bonaire!