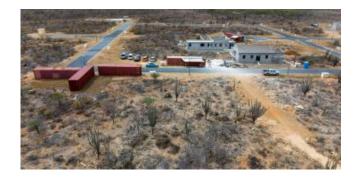

At Suikerpalm, the roads are paved and utilities are installed underground. This creates a peaceful and modern location, with easy access to local facilities, restaurants, and the tropical culture of Bonaire. This lot brings island living within reach, a unique opportunity to realize your dreamhouse in the paradise of Bonaire!

- Unobstructed views
- Located on the outer ring
- No building obligation
- Close to popular beaches and the Caribbean Sea
- Build your own dream home
- Water and electricity connections available; roads are ready for use
- Accessibility: excellent, only 10 minutes to the center of Kralendijk