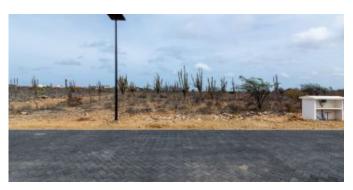

## Description

Lot 71 is located on the outer ring of the Suikerpalm allotment and offers stunning unobstructed views over the La Palma neighborhood. This lot borders an undeveloped zone, providing extra privacy and space. With just a 5-minute drive away to the Sorobon area and 2 minutes to Bachelor Beach, you find yourself in the heart of Bonaire's most beautiful coastal regions. The center of Kralendijk is also just a 10-minute drive away.

At Suikerpalm, the roads are paved and utilities are installed underground. This creates a peaceful and modern location, with easy access to local facilities, restaurants, and the tropical culture of Bonaire. This lot brings island living within reach, a unique opportunity to realize your dreamhouse in the paradise of Bonaire!

- Unobstructed views
- Located on the outer ring
- No building obligation
- Close to popular beaches and the Caribbean Sea
- Build your own dream home
- Water and electricity connections available; roads are ready for use
- Accessibility: excellent, only 10 minutes to the center of Kralendijk