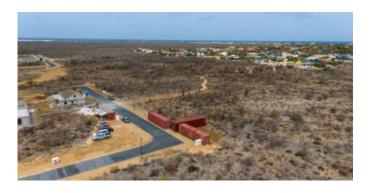

## Description

Lot 71 is located on the outer ring of the Suikerpalm allotment and offers stunning unobstructed views over the La Palma neighborhood. This lot borders an undeveloped zone, providing extra privacy and space. With just a 5-minute drive away to the Sorobon area and 2 minutes to Bachelor Beach, you find yourself in the heart of Bonaire's most beautiful coastal regions. The center of Kralendijk is also just a 10-minute drive away.

At Suikerpalm, the roads are paved and utilities are installed underground. This creates a peaceful and modern location, with easy access to local facilities, restaurants, and the tropical culture of Bonaire. This lot brings island living within reach, a unique opportunity to realize your dreamhouse in the paradise of Bonaire!

- Unobstructed views
- Located on the outer ring
- No building obligation
- Close to popular beaches and the Caribbean Sea
- Build your own dream home
- Water and electricity connections available; roads are ready for use
- Accessibility: excellent, only 10 minutes to the center of Kralendijk