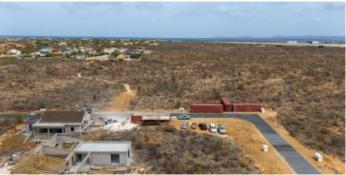

## Description

Lot 71 is located on the outer ring of the Suikerpalm allotment and offers stunning unobstructed views over the La Palma neighborhood. This lot borders an undeveloped zone, providing extra privacy and space. With just a 5-minute drive away to the Sorobon area and 2 minutes to Bachelor Beach, you find yourself in the heart of Bonaire's most beautiful coastal regions. The center of Kralendijk is also just a 10-minute drive away.

At Suikerpalm, the roads are paved and utilities are installed underground. This creates a peaceful and modern location, with easy access to local facilities, restaurants, and the tropical culture of Bonaire. This lot brings island living within reach, a unique opportunity to realize your dreamhouse in the paradise of Bonaire!