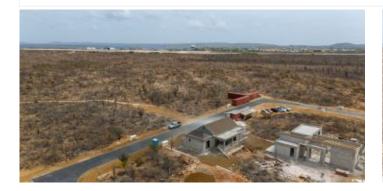

## Description

Lot 71 is located on the outer ring of the Suikerpalm allotment and offers stunning unobstructed views over the La Palma neighborhood. This lot borders an undeveloped zone, providing extra privacy and space. With just a 5-minute drive away to the Sorobon area and 2 minutes to Bachelor Beach, you find yourself in the heart of Bonaire's most beautiful coastal regions. The center of Kralendijk is also just a 10-minute drive away.

At Suikerpalm, the roads are paved and utilities are installed underground. This creates a peaceful and modern location, with easy access to local facilities, restaurants, and the tropical culture of Bonaire. This lot brings island living within reach, a unique opportunity to realize your dreamhouse in the paradise of Bonaire!