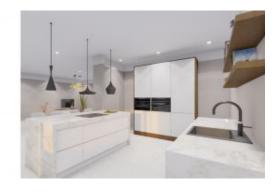

### Features

Very beautiful ground floor apartment in the new construction project of 12 Villa Verde apartments. This newly built apartment is located at the water, at 100 meters of where the de Laguna Marina enters the Caribbean Sea. Characteristic are the fresh colors and the modern design of AG architects that will appeal to many people.

Each apartment measures 180 square meters including the wide covered porch facing the water and the building has three floors. The apartments are extremely luxurious and come with many extra features. You have three lay out options: an extra bedroom, an extra office space or a wide open kitchen can be constructed based on your personal preference. The view of the marina of Plaza Beach Resort and the Caribbean Sea are spectacular as well as the sunsets.

### Lay out

Entryway, hallway with a bedroom on each side, each with its own bathroom, living room with an open kitchen, and access to a private covered porch.

(option for extra bedroom, extra office space or enlarge open kitchen living area).