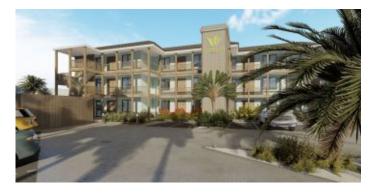

### Features

Very beautiful ground floor apartment in the new construction project of 12 Villa Verde apartments. This newly built apartment is located at the water, at 100 meters of where the de Laguna Marina enters the Caribbean Sea. Characteristic are the fresh colors and the modern design of AG architects that will appeal to many people.

Each apartment measures 180 square meters including the wide covered porch facing the water and the building has three floors. The apartments are extremely luxurious and come with many extra features. You have three lay out options: an extra bedroom, an extra office space or a wide open kitchen can be constructed based on your personal preference. The view of the marina of Plaza Beach Resort and the Caribbean Sea are spectacular as well as the sunsets.