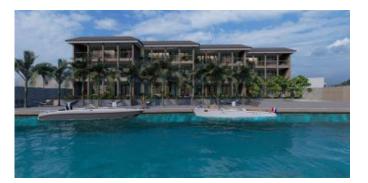

### Features

Very beautiful ground floor apartment in the new construction project of 12 Villa Verde apartments. This newly built apartment is located at the water, at 100 meters of where the de Laguna Marina enters the Caribbean Sea. Characteristic are the fresh colors and the modern design of AG architects that will appeal to many people.

Each apartment measures 180 square meters including the wide covered porch facing the water and the building has three floors. The apartments are extremely luxurious and come with many extra features. You have three lay out options: an extra bedroom, an extra office space or a wide open kitchen can be constructed based on your personal preference. The view of the marina of Plaza Beach Resort and the Caribbean Sea are spectacular as well as the sunsets.

- 12 luxurious newly built apartments,
- with solar panels and partially off-grid,
- Located at water with entrance to water through boat dock,
- Including 2 parking spots per apartment,
- Including separate storage
- Vacation and long term rental allowed (vacation rentals are managed through a pre-selected agency),
- Permanent living allowed,
- Communal pool,
- Real estate tax exemption for 5 years.