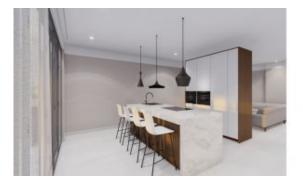

### Features

Very beautiful ground floor apartment in the new construction project of 12 Villa Verde apartments. This newly built apartment is located at the water, at 100 meters of where the de Laguna Marina enters the Caribbean Sea. Characteristic are the fresh colors and the modern design of AG architects that will appeal to many people.

Each apartment measures 180 square meters including the wide covered porch facing the water and the building has three floors. The apartments are extremely luxurious and come with many extra features. You have three lay out options: an extra bedroom, an extra office space or a wide open kitchen can be constructed based on your personal preference. The view of the marina of Plaza Beach Resort and the Caribbean Sea are spectacular as well as the sunsets.

### Lay out

Entryway, hallway with a bedroom on each side, each with its own bathroom, living room with an open kitchen, and access to a private covered porch.

(option for extra bedroom, extra office space or enlarge open kitchen living area).