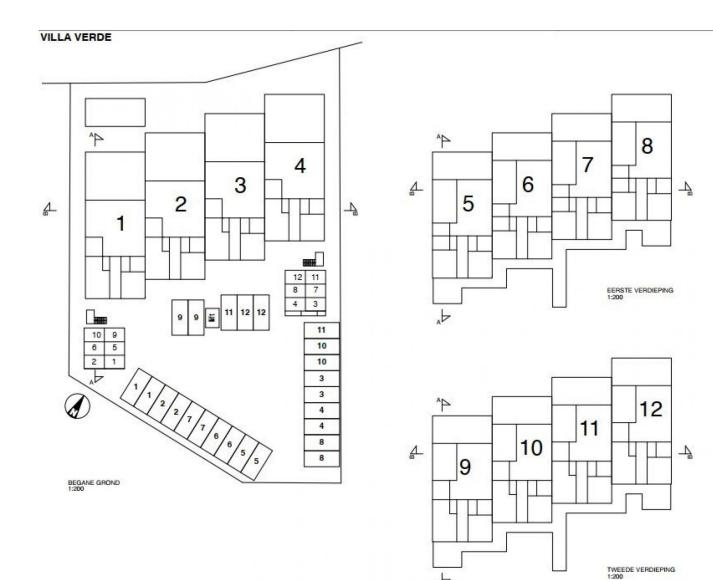

### Villa Verde Apartment 2, Kralendijk

- 12 luxurious newly built apartments,
- with solar panels and partially off-grid,
- Located at water with entrance to water through boat dock,
- Including 2 parking spots per apartment,
- Including separate storage
- Vacation and long term rental allowed (vacation rentals are managed through a pre-selected agency),
- Permanent living allowed,
- Communal pool,
- Real estate tax exemption for 5 years.