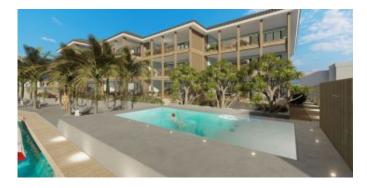

### Features

Very beautiful ground floor apartment in the new construction project of 12 Villa Verde apartments. This newly built apartment is located at the water, at 100 meters of where the de Laguna Marina enters the Caribbean Sea. Characteristic are the fresh colors and the modern design of AG architects that will appeal to many people.

Each apartment measures 180 square meters including the wide covered porch facing the water and the building has three floors. The apartments are extremely luxurious and come with many extra features. You have three lay out options: an extra bedroom, an extra office space or a wide open kitchen can be constructed based on your personal preference. The view of the marina of Plaza Beach Resort and the Caribbean Sea are spectacular as well as the sunsets.

- 12 luxurious newly built apartments,
- with solar panels and partially off-grid,
- Located at water with entrance to water through boat dock,
- Including 2 parking spots per apartment,
- Including separate storage
- Vacation and long term rental allowed (vacation rentals are managed through a pre-selected agency),
- Permanent living allowed,
- Communal pool,
- Real estate tax exemption for 5 years.