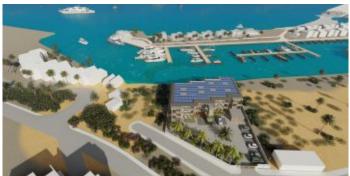

### Features

Very beautiful ground floor apartment in the new construction project of 12 Villa Verde apartments. This newly built apartment is located at the water, at 100 meters of where the de Laguna Marina enters the Caribbean Sea. Characteristic are the fresh colors and the modern design of AG architects that will appeal to many people.

Each apartment measures 180 square meters including the wide covered porch facing the water and the building has three floors. The apartments are extremely luxurious and come with many extra features. You have three lay out options: an extra bedroom, an extra office space or a wide open kitchen can be constructed based on your personal preference. The view of the marina of Plaza Beach Resort and the Caribbean Sea are spectacular as well as the sunsets.