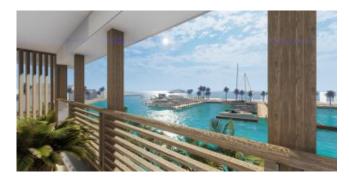

Each apartment measures 180 square meters including the wide covered porch facing the water and the building has three floors. The apartments are extremely luxurious and come with many extra features. You have three lay out options: an extra bedroom, an extra office space or a wide open kitchen can be constructed based on your personal preference. The view of the marina of Plaza Beach Resort and the Caribbean Sea are spectacular as well as the sunsets.

### Lay out

Entryway, hallway with a bedroom on each side, each with its own bathroom, living room with an open kitchen, and access to a private covered porch.

(option for extra bedroom, extra office space or enlarge open kitchen living area).