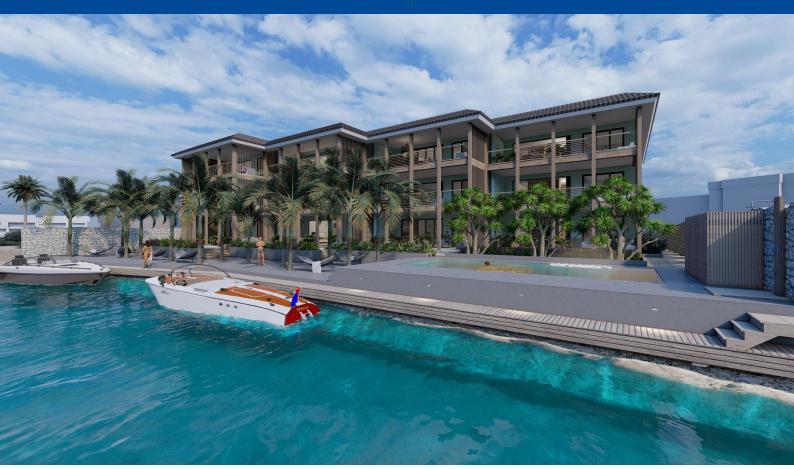

### Features

Very beautiful ground floor apartment in the new construction project of 12 Villa Verde apartments. This newly built apartment is located at the water, at 100 meters of where the de Laguna Marina enters the Caribbean Sea. Characteristic are the fresh colors and the modern design of AG architects that will appeal to many people.

Each apartment measures 180 square meters including the wide covered porch facing the water and the building has three floors. The apartments are extremely luxurious and come with many extra features. You have three lay out options: an extra bedroom, an extra office space or a wide open kitchen can be constructed based on your personal preference. The view of the marina of Plaza Beach Resort and the Caribbean Sea are spectacular as well as the sunsets.

- 12 luxurious newly built apartments,
- with solar panels and partially off-grid,
- Located at water with entrance to water through boat dock,
- Including 2 parking spots per apartment,
- Including separate storage
- Vacation and long term rental allowed (vacation rentals are managed through a pre-selected agency),
- Permanent living allowed,
- Communal pool,
- Real estate tax exemption for 5 years.