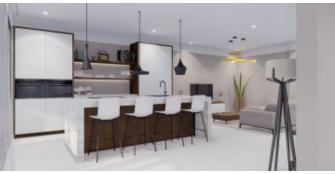

### Features

Very beautiful ground floor apartment in the new construction project of 12 Villa Verde apartments. This newly built apartment is located at the water, at 100 meters of where the de Laguna Marina enters the Caribbean Sea. Characteristic are the fresh colors and the modern design of AG architects that will appeal to many people.

Each apartment measures 180 square meters including the wide covered porch facing the water and the building has three floors. The apartments are extremely luxurious and come with many extra features. You have three lay out options: an extra bedroom, an extra office space or a wide open kitchen can be constructed based on your personal preference. The view of the marina of Plaza Beach Resort and the Caribbean Sea are spectacular as well as the sunsets.

### Lay out

Entryway, hallway with a bedroom on each side, each with its own bathroom, living room with an open kitchen, and access to a private covered porch.

(option for extra bedroom, extra office space or enlarge open kitchen living area).