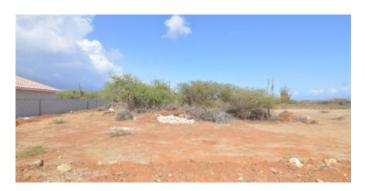

This outer ring building plot offers countless building possibilities to realize your dream home in an environment imbued with serenity and luxury. With 969 square meters, you will have the freedom to realize your architectural dreams, with enough space for a lush garden, a refreshing swimming pool or a beautiful outdoor space where you can relax and enjoy the sunny climate.

- Beautiful outer ring building plot,
- Located in the exclusive new construction project Vista Royal Village,
- Building plot with residential destination,
- Building permission of villa with swimming pool available to buy,
- North wall of plot already built,
- Water well on plot,
- The adjacent road will be closed and will only be available as an emergency exit in case of fire,
- Excellent accessibility; only 5 minutes to the center of Kralendijk,
- Less than 10 minutes to Lac Cay and Sorobon.