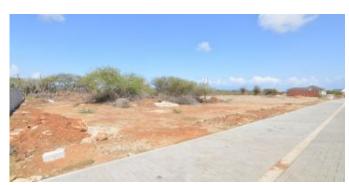

This outer ring building plot offers countless building possibilities to realize your dream home in an environment imbued with serenity and luxury. With 969 square meters, you will have the freedom to realize your architectural dreams, with enough space for a lush garden, a refreshing swimming pool or a beautiful outdoor space where you can relax and enjoy the sunny climate.

- Beautiful outer ring building plot,
- Located in the exclusive new construction project Vista Royal Village,
- Building plot with residential destination,
- Building permission of villa with swimming pool available to buy,
- North wall of plot already built,
- Water well on plot,
- The adjacent road will be closed and will only be available as an emergency exit in case of fire,
- Excellent accessibility; only 5 minutes to the center of Kralendijk,
- Less than 10 minutes to Lac Cay and Sorobon.