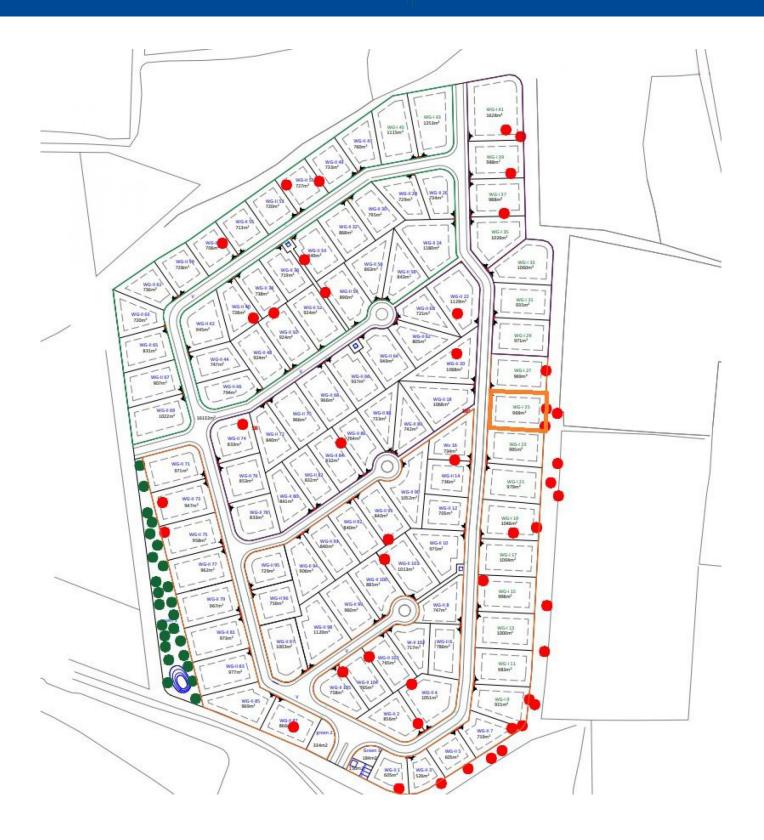

# Vista Royal 25, Nikiboko

US\$ 189,000 Asking price, building permission available to buy

**Buyers Costs** 

Nikiboko

#### Real Estate information

| Neighborhood      | Nikiboko               |
|-------------------|------------------------|
| Address           | Vista Royal 25         |
| Freehold Land     |                        |
| Total ground area | 10,430 / 969 sq.ft./m2 |

- Beautiful outer ring building plot,
- Located in the exclusive new construction project Vista Royal Village,
- Building plot with residential destination,
- Building permission of villa with swimming pool available to buy,
- North wall of plot already built,
- Water well on plot,
- The adjacent road will be closed and will only be available as an emergency exit in case of fire,
- Excellent accessibility; only 5 minutes to the center of Kralendijk,
- Less than 10 minutes to Lac Cay and Sorobon.