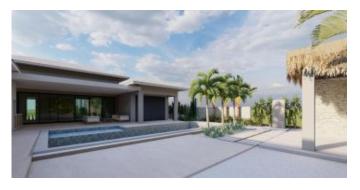

This outer ring building plot offers countless building possibilities to realize your dream home in an environment imbued with serenity and luxury. With 969 square meters, you will have the freedom to realize your architectural dreams, with enough space for a lush garden, a refreshing swimming pool or a beautiful outdoor space where you can relax and enjoy the sunny climate.

What makes this building plot special is that a building permit has already been issued for a single-storey house with a roof. The design is characterized by modern architecture by Gino Obersi Architecture. The house consists of a spacious living room with open kitchen, an office, 3 bedrooms each with their own bathroom, various storage spaces and a large swimming pool.