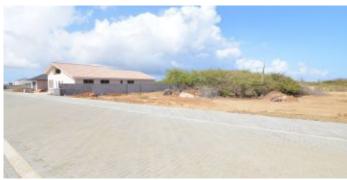

#### **Features**

Located in the outer ring of the exclusive new construction project Vista Royal Village, you will find this spacious building plot. Vista Royal Village is one of the newest development projects in the popular and child-friendly residential area of Nikiboko. With easy access to amenities such as shops, restaurants, and supermarkets, you'll enjoy the convenience of having everything within easy reach while surrounded by a peaceful and pleasant environment.

This outer ring building plot offers countless building possibilities to realize your dream home in an environment imbued with serenity and luxury. With 969 square meters, you will have the freedom to realize your architectural dreams, with enough space for a lush garden, a refreshing swimming pool or a beautiful outdoor space where you can relax and enjoy the sunny climate.

- Beautiful outer ring building plot,
- Located in the exclusive new construction project Vista Royal Village,
- Building plot with residential destination,
- Building permission of villa with swimming pool available to buy,
- North wall of plot already built,
- Water well on plot,
- The adjacent road will be closed and will only be available as an emergency exit in case of fire,
- Excellent accessibility; only 5 minutes to the center of Kralendijk,
- Less than 10 minutes to Lac Cay and Sorobon.