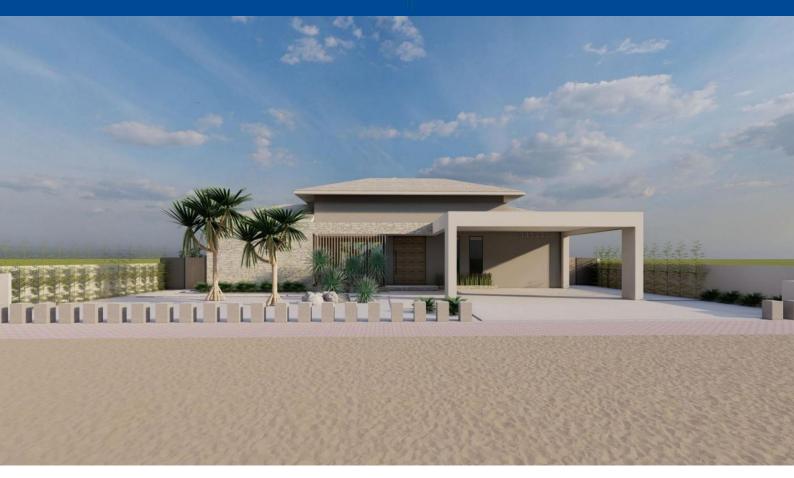

What makes this building plot special is that a building permit has already been issued for a single-storey house with a roof. The design is characterized by modern architecture by Gino Obersi Architecture. The house consists of a spacious living room with open kitchen, an office, 3 bedrooms each with their own bathroom, various storage spaces and a large swimming pool.