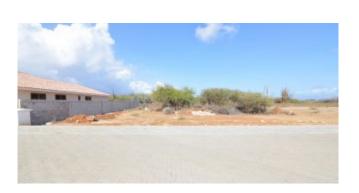

#### **Features**

Located in the outer ring of the exclusive new construction project Vista Royal Village, you will find this spacious building plot. Vista Royal Village is one of the newest development projects in the popular and child-friendly residential area of Nikiboko. With easy access to amenities such as shops, restaurants, and supermarkets, you'll enjoy the convenience of having everything within easy reach while surrounded by a peaceful and pleasant environment.

This outer ring building plot offers countless building possibilities to realize your dream home in an environment imbued with serenity and luxury. With 969 square meters, you will have the freedom to realize your architectural dreams, with enough space for a lush garden, a refreshing swimming pool or a beautiful outdoor space where you can relax and enjoy the sunny climate.

- Beautiful outer ring building plot,
- Located in the exclusive new construction project Vista Royal Village,
- Building plot with residential destination,
- Building permission of villa with swimming pool available to buy,
- North wall of plot already built,
- Water well on plot,
- The adjacent road will be closed and will only be available as an emergency exit in case of fire,
- Excellent accessibility; only 5 minutes to the center of Kralendijk,
- Less than 10 minutes to Lac Cay and Sorobon.