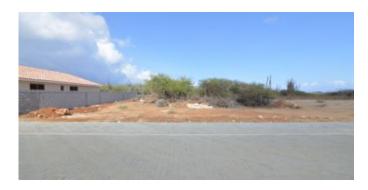

This outer ring building plot offers countless building possibilities to realize your dream home in an environment imbued with serenity and luxury. With 969 square meters, you will have the freedom to realize your architectural dreams, with enough space for a lush garden, a refreshing swimming pool or a beautiful outdoor space where you can relax and enjoy the sunny climate.

- Beautiful outer ring building plot,
- Located in the exclusive new construction project Vista Royal Village,
- Building plot with residential destination,
- Building permission of villa with swimming pool available to buy,
- North wall of plot already built,
- Water well on plot,
- The adjacent road will be closed and will only be available as an emergency exit in case of fire,
- Excellent accessibility; only 5 minutes to the center of Kralendijk,
- Less than 10 minutes to Lac Cay and Sorobon.