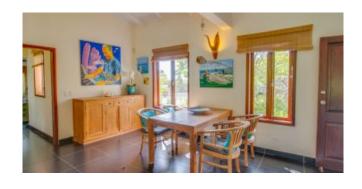

The house has its own closed driveway/ parking space which gives access to the fully furnished house and associated kitchen in an open concept plan. The house has three bedrooms and two bathrooms and a living room, all airconditioned, a large atelier/storage, a carport with covered laundry drying facility and barn.

Through patio doors from the living room you can access the porch and the garden with several terraces with sun or shade at your choice, one with an open air douche facility.

The garden is enclosed all around by fencing.

The property has three bedrooms and two bathrooms.

Distance to the cenrum of kralendijk is 15 minutes by car. The sea is a 2-minute drive away.

- detached spacious house with 3 bedrooms, 2 bathrooms and a large porch,
- all bedrooms and the livingroom have air conditioning,
- enclosed garden,
- location: located in the neat residential area Sabal Palm,
- the house is furnished,
- the garden is closed all around by fencing,
- pets are not allowed.
- carport with barn.