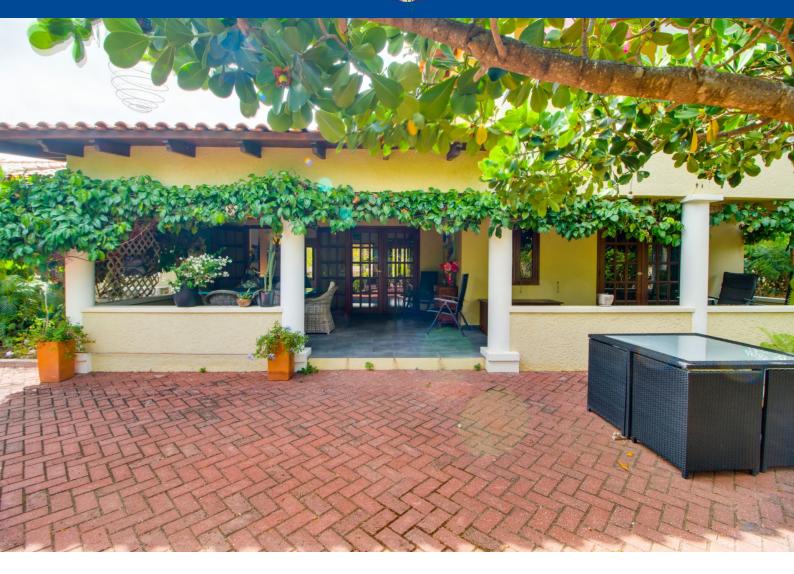

In the very neat Sabal Palm district, this detached house is for rent from May 19th to October 31th 2023. This spacious house is excellently situated on the wind and is surrounded by a large, architecturally landscaped and mature garden.

The house has its own closed driveway/ parking space which gives access to the fully furnished house and associated kitchen in an open concept plan. The house has three bedrooms and two bathrooms and a living room, all airconditioned, a large atelier/storage, a carport with covered laundry drying facility and barn.

Through patio doors from the living room you can access the porch and the garden with several terraces with sun or shade at your choice, one with an open air douche facility.

The garden is enclosed all around by fencing.