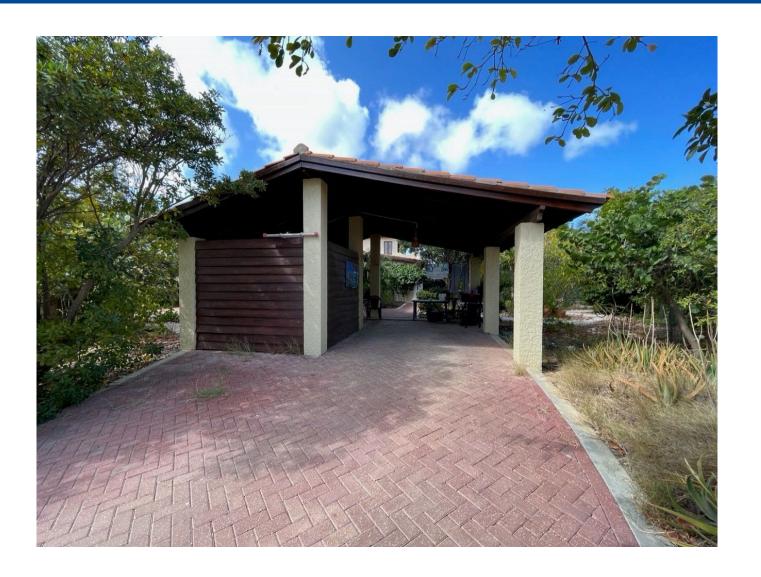

The house has its own closed driveway/ parking space which gives access to the fully furnished house and associated kitchen in an open concept plan. The house has three bedrooms and two bathrooms and a living room, all airconditioned, a large atelier/storage, a carport with covered laundry drying facility and barn.