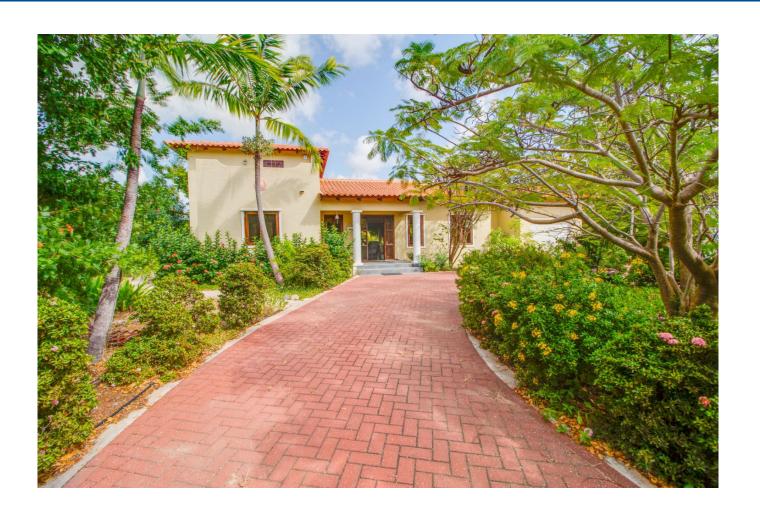

In the very neat Sabal Palm district, this detached house is for rent from May 19th to October 31th 2023. This spacious house is excellently situated on the wind and is surrounded by a large, architecturally landscaped and mature garden.

The house has its own closed driveway/ parking space which gives access to the fully furnished house and associated kitchen in an open concept plan. The house has three bedrooms and two bathrooms and a living room, all airconditioned, a large atelier/storage, a carport with covered laundry drying facility and barn.