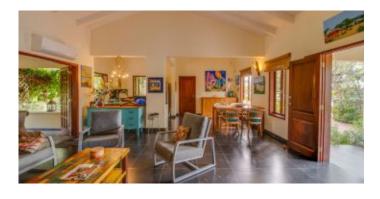

The house has its own closed driveway/ parking space which gives access to the fully furnished house and associated kitchen in an open concept plan. The house has three bedrooms and two bathrooms and a living room, all airconditioned, a large atelier/storage, a carport with covered laundry drying facility and barn.

Through patio doors from the living room you can access the porch and the garden with several terraces with sun or shade at your choice, one with an open air douche facility.

The garden is enclosed all around by fencing.

The property has three bedrooms and two bathrooms.

Distance to the cenrum of kralendijk is 15 minutes by car. The sea is a 2-minute drive away.

- detached spacious house with 3 bedrooms, 2 bathrooms and a large porch,
- all bedrooms and the livingroom have air conditioning,
- enclosed garden,
- location: located in the neat residential area Sabal Palm,
- the house is furnished,
- the garden is closed all around by fencing,
- pets are not allowed.
- carport with barn.