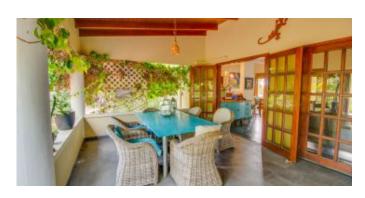

The house has its own closed driveway/ parking space which gives access to the fully furnished house and associated kitchen in an open concept plan. The house has three bedrooms and two bathrooms and a living room, all airconditioned, a large atelier/storage, a carport with covered laundry drying facility and barn.

Through patio doors from the living room you can access the porch and the garden with several terraces with sun or shade at your choice, one with an open air douche facility.

The garden is enclosed all around by fencing.